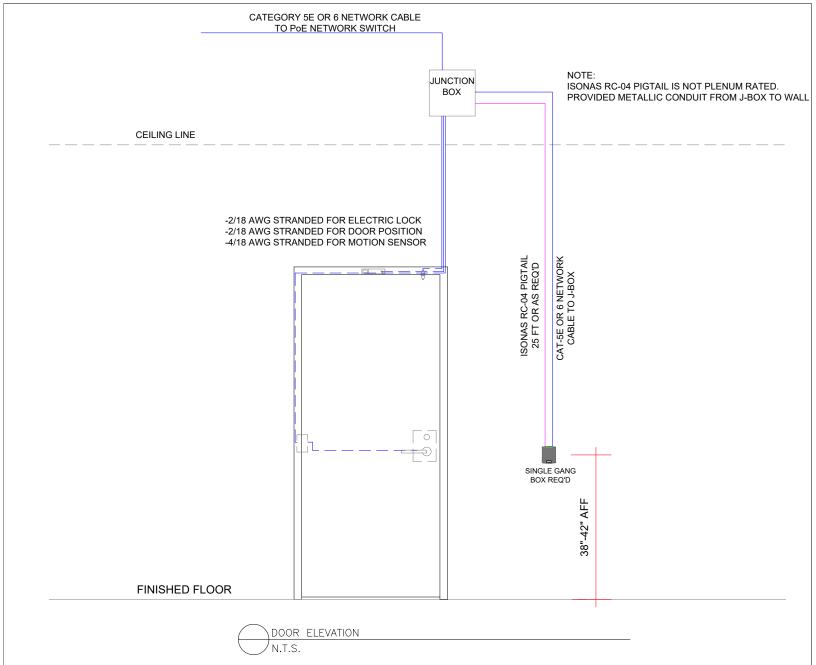

## DOOR HARDWARE

- JUNCTION BOX BY OTHERS
- SCHLAGE DOOR POSITION SWITCH
- ELECTRIFIED MORTISE LOCKSET (12VDC)
- ISONAS RC-04 CARD READER
- SCHLAGE SCANII RX MOTION SENSOR (12VDC)
- VON DUPRIN EPT-10 POWER TRANSFER, ELECTRIFIED HINGE OR WIRE LOOP

## GENERAL NOTES:

ALL LOW VOLTAGE WIRE TO RUN IN MINIMUM 3/4" CONDUIT OR INSIDE DRYWALL UNLESS NOTED OTHERWISE

ALL LOW VOLTAGE WIRE TO BE STRANDED WIRE
ALL GANG BOXES BY ELECTRICAL CONTRACTOR AS REQUIRED
ALL LOW VOLTAGE WIRING TO BE LABELED CLEARLY AT BOTH END
ALL MOUNTING HEIGHTS AS SHOWN
COORDINATE MOUNTING LOCATIONS WITH ELECTRICAL/ARCHITECTURAL PLANS

## OPERATIONAL DESCRIPTION:

DOOR NORMALLY CLOSED AND LOCKED. DOOR NORMALLY CLOSED AND LOCKED.
ENTRY BY VALID CREDENTIAL AT CARD READER OR BY KEY AT LOCK.
REQUEST TO EXIT SWITCH / SENSOR SHUNTS DOOR FORCED OPEN IN ACCESS CONTROL SYSTEM.
KEY OVER-RIDE WILL CAUSE DOOR FORCED ALARM IN ACCESS CONTROL SYSTEM
FREE EGRESS AT ALL TIMES.