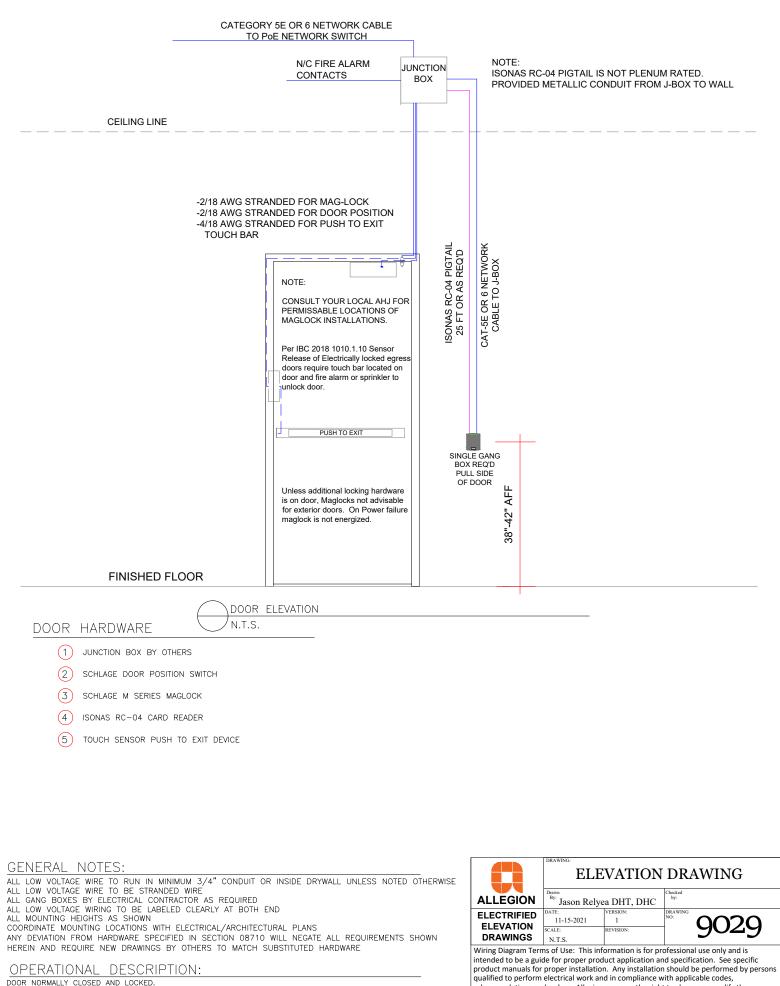

DOOR NORMALLY CLOSED AND LOCKED. ENTRY BY VALID CREDENTIAL AT CARD READER TOUCH SENSOR TO RELEASE MAGLOCK ALLOWING FREE ECRESS. TOUCH SENSOR SHUNTS DOOR FORCED OPEN IN ACCESS CONTROL SYSTEM. ON FIRE ALARM OR POWER LOSS, MAGLOCK TO BE UNLOCKED MUST ALLOW FREE ECRESS AT ALL TIMES Wing Diagram Terms of Use: This information is for professional use only and is intended to be a guide for proper product application and specification. See specific product manuals for proper installation. Any installation should be performed by persons qualified to perform electrical work and in compliance with applicable codes, rules, regulations and orders. Allegion reserves the right to change or modify the information herein without notice. No warranties, express or implied, are provided by Allegion as a result of this information. Any and all use and reproduction of the information herein except for product application and specification is expressly forbidden. Copyright 2021 Schlage Lock Company LLC.