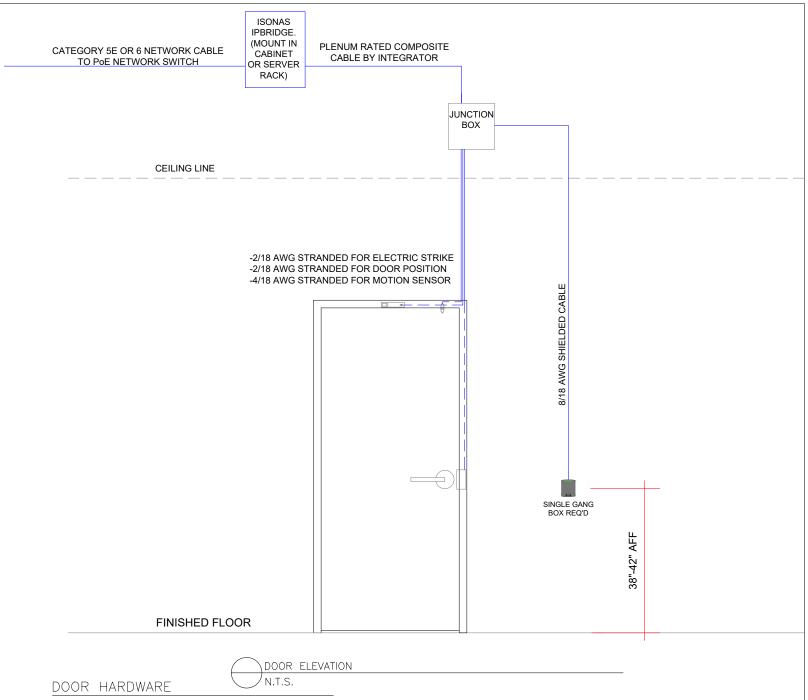

JUNCTION BOX BY OTHERS

- SCHLAGE DOOR POSITION SWITCH
- VON DUPRIN 5100 ELECTRIC STRIKE (12VDC)
- ISONAS R-1 CARD READER
- SCHLAGE SCANII RX MOTION SENSOR (12VDC)
- ISONAS IPBRIDGE

## GENERAL NOTES:

ALL LOW VOLTAGE WIRE TO RUN IN MINIMUM 3/4" CONDUIT OR INSIDE DRYWALL UNLESS NOTED OTHERWISE

ALL LOW VOLTAGE WIRE TO BE STRANDED WIRE
ALL GANG BOXES BY ELECTRICAL CONTRACTOR AS REQUIRED
ALL LOW VOLTAGE WIRING TO BE LABELED CLEARLY AT BOTH END
ALL MOUNTING HEIGHTS AS SHOWN
COORDINATE MOUNTING LOCATIONS WITH ELECTRICAL/ARCHITECTURAL PLANS

## OPERATIONAL DESCRIPTION:

DOOR NORMALLY CLOSED AND LOCKED. DOOR NORMALLY CLOSED AND LOCKED.
ENTRY BY VALID CREDENTIAL AT CARD READER OR BY KEY AT LOCK.
REQUEST TO EXIT SWITCH / SENSOR SHUNTS DOOR FORCED OPEN IN ACCESS CONTROL SYSTEM.
KEY OVER-RIDE WILL CAUSE DOOR FORCED ALARM IN ACCESS CONTROL SYSTEM
FREE EGRESS AT ALL TIMES.