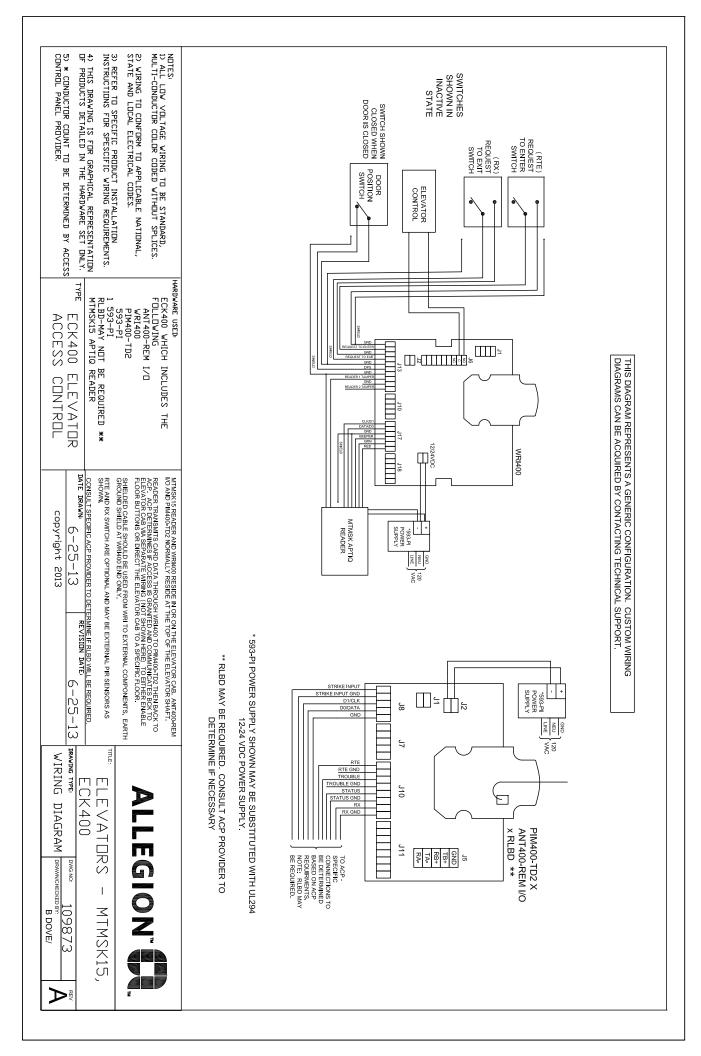

# Benefits of the Schlage ECK400 elevator control kit

The ECK400 wireless elevator kit is ideal for retrofit applications, it eliminates the need to run traveling cables inside the elevator shaft. The reader is connected to the WRI400 on top of the cab. The WRI400 communicates over 900 MHz to the PIM400 on top of the shaft. The PIM400 is wired back to the ACP for real time monitoring.

### **Featured products**

- aptiQ™ MTMSK15 multi-technology reader
- 2 Schlage ECK400 wireless elevator kit which contains:
  - a Schlage WRI400 wireless reader interface (not shown)
  - Schlage PIM400-TD2 panel interface module\* (not shown)
  - ANT400-REM-I/O remote antenna (not shown)

 $\hbox{* See AD Series access control alliances info for specific integration details.}$ 