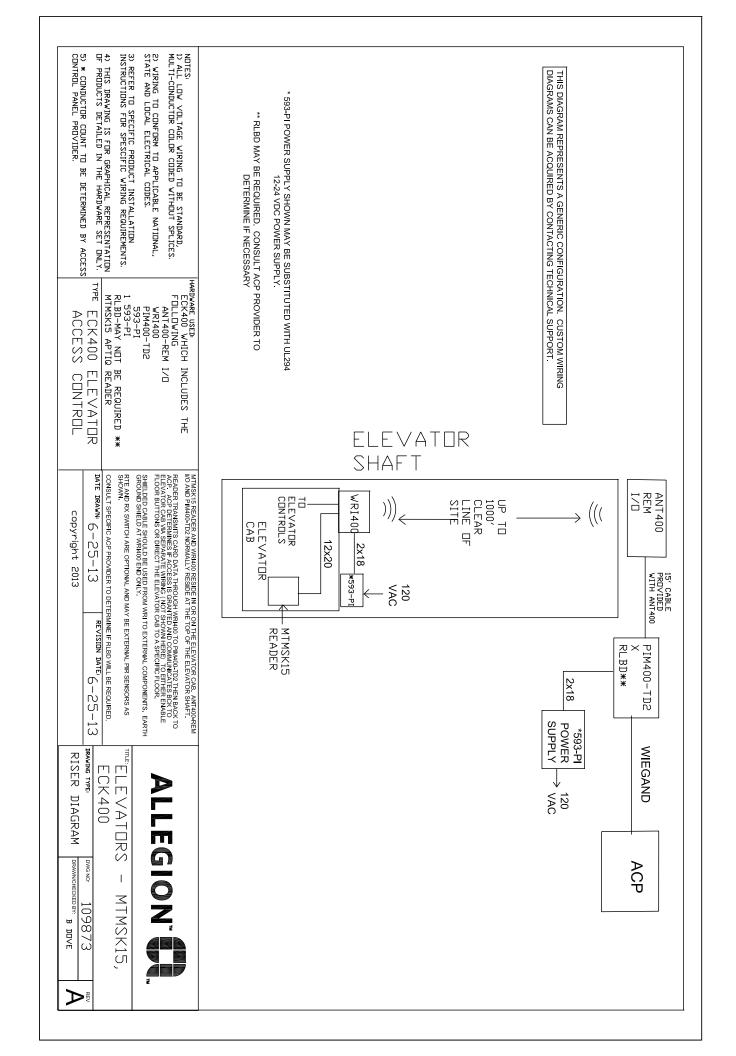

# Benefits of the Schlage ECK400 elevator control kit

The ECK400 wireless elevator kit is ideal for retrofit applications, it eliminates the need to run traveling cables inside the elevator shaft. The reader is connected to the WRI400 on top of the cab. The WRI400 communicates over 900 MHz to the PIM400 on top of the shaft. The PIM400 is wired back to the ACP for real time monitoring.

### **Featured products**

- aptiQ™ MTMSK15 multi-technology reader
- 2 Schlage ECK400 wireless elevator kit which contains:
  - a Schlage WRI400 wireless reader interface (not shown)
  - Schlage PIM400-TD2 panel interface module\* (not shown)
  - ANT400-REM-I/O remote antenna (not shown)

 $\hbox{* See AD Series access control alliances info for specific integration details.}$ 