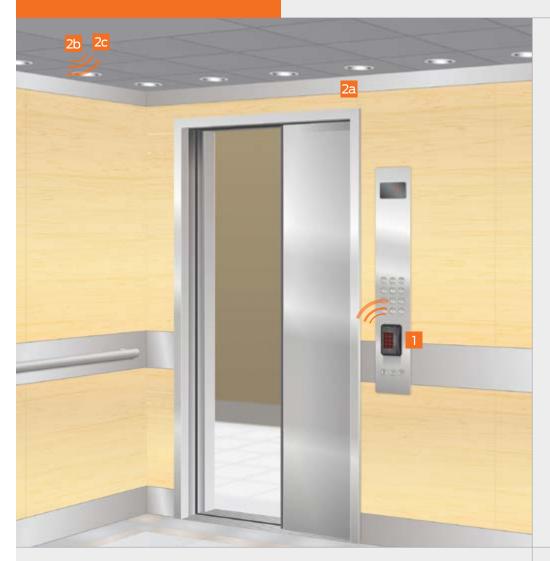

# Benefits of the Schlage ECK400 elevator control kit

The ECK400 wireless elevator kit is ideal for retrofit applications, it eliminates the need to run traveling cables inside the elevator shaft. The reader is connected to the WRI400 on top of the cab. The WRI400 communicates over 900 MHz to the PIM400 on top of the shaft. The PIM400 is wired back to the ACP for real time monitoring.

### **Featured products**

- aptiQ™ MTMSK15 multi-technology reader
- 2 Schlage ECK400 wireless elevator kit which contains:
  - a Schlage WRI400 wireless reader interface (not shown)
  - Schlage PIM400-TD2 panel interface module\* (not shown)
  - ANT400-REM-I/O remote antenna (not shown)