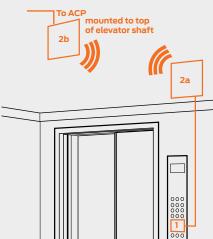

# Benefits of the Schlage ECK400 elevator control kit

The ECK400 wireless elevator kit is ideal for retrofit applications, it eliminates the need to run traveling cables inside the elevator shaft. The reader is connected to the WRI400 on top of the cab. The WRI400 communicates over 900 MHz to the PIM400 on top of the shaft. The PIM400 is wired back to the ACP for real time monitoring.

### **Featured products**

- aptiQ™ MTMSK15 multi-technology reader
- 2 Schlage ECK400 wireless elevator kit which contains:
  - a Schlage WRI400 wireless reader interface (not shown)
  - Schlage PIM400-TD2 panel interface module\* (not shown)
  - ANT400-REM-I/O remote antenna (not shown)