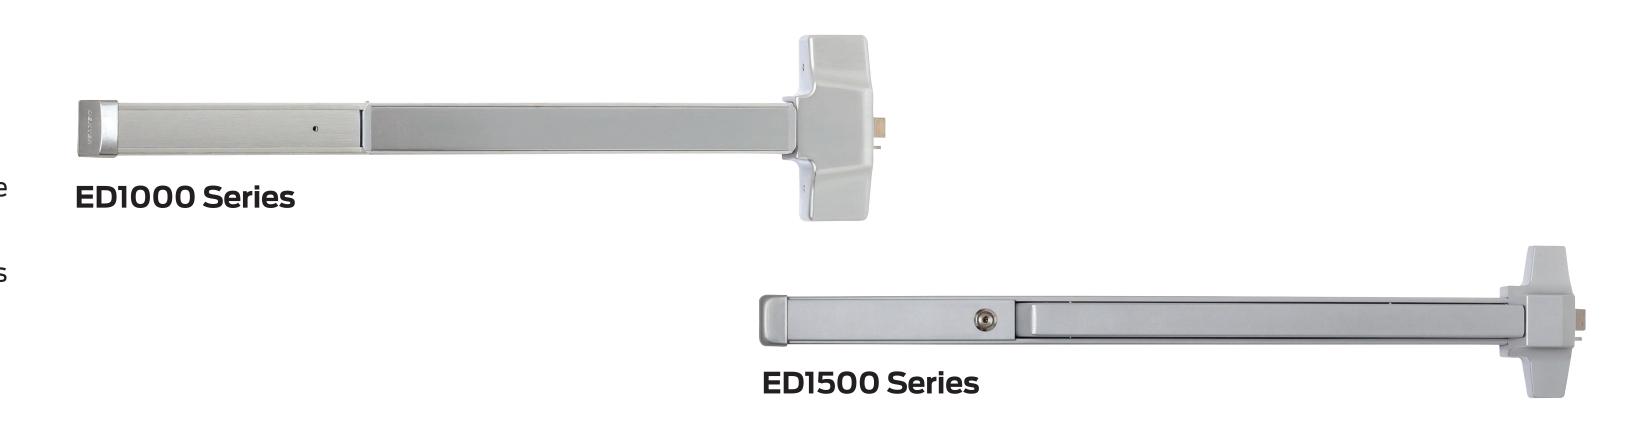

## Exit devices

- Grade 1 devices
- Panic rim, fire rim and panic surface vertical rod systems
- Two finishes, variety of trim options