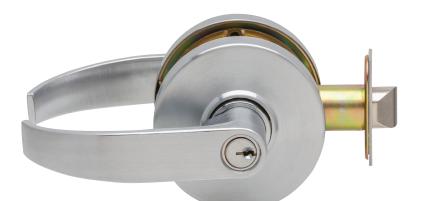

## Locks

- Grade 1 and Grade 2 cylindrical and deadbolt
- Accommodates SFIC
- Most common functions
- Four finishes, two lever designs, one knob design

C1000 Series

C2000 Series

**DB2000 Series** 