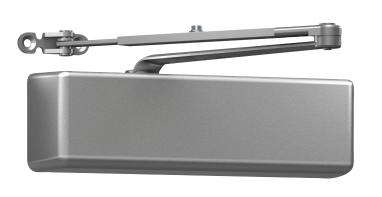

## Door closers

- Grade 1 door closers
- Heavy, medium, and light duty
- Two finishes
- Four arm styles
- Meets most common hole patterns

DCH4000 Series

DCM1000 Series

DCL2000

© 2019 Allegion 011410, Rev. 10/19 www.allegion.com/us