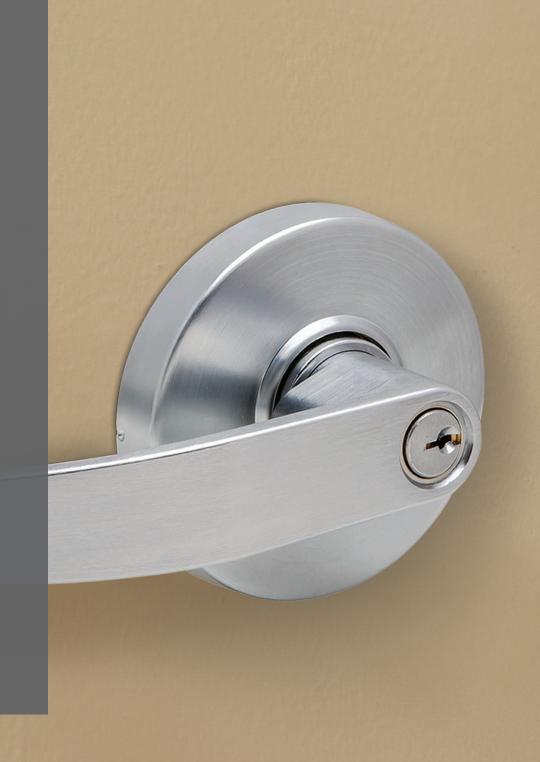

## Locks

- Grade 1 and Grade 2 cylindrical and deadbolt
- Accommodates SFIC
- Most common functions
- Four finishes, two lever designs, one knob design

C1000 Series

C2000 Series

**DB2000 Series** 