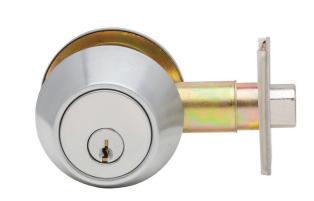

## Locks

- Grade 1 and Grade 2 cylindrical and deadbolt
- Accommodates SFIC
- Most common functions
- Four finishes, two lever designs, one knob design

C1000 Series

C2000 Series

**DB2000 Series** 