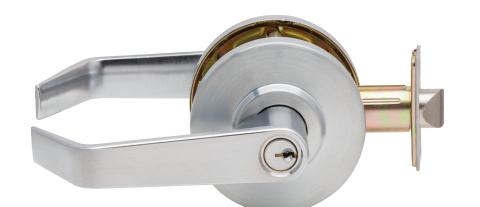

## Locks

- Grade 1 and Grade 2 cylindrical and deadbolt
- Accommodates SFIC
- Most common functions
- Four finishes, two lever designs, one knob design

C1000 Series

C2000 Series

**DB2000 Series** 