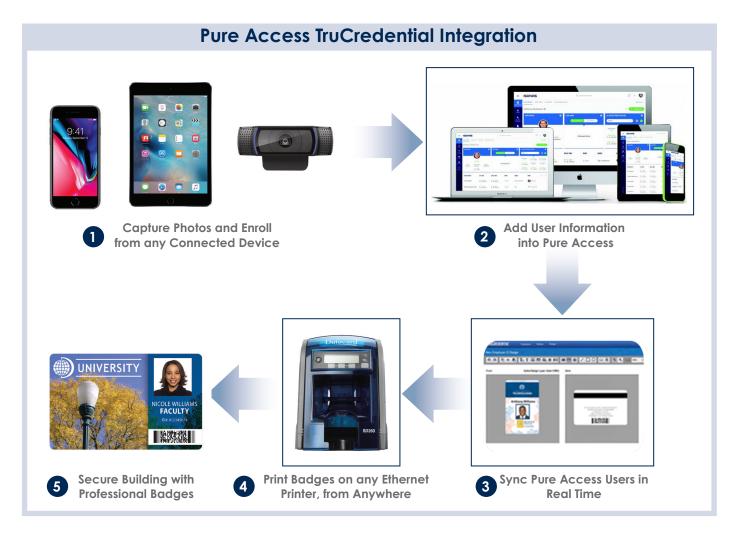

# ISONAS + Entrust Datacard = Software Solutions for Secure Identities

With our newest integration with Entrust Datacard's software, TruCredential, Pure Access is badge printing ready. TruCredential offers out-of-the-box integration capabilities which provide an easy badge printing solution. This platform allows us to bring flexible badge printing solutions to Pure Access and delivers an easy-to-use card design, issuance, and management system whether in the cloud or on premise.

# A True Enterprise Solution for Simplified Enrollment, Issuance and Data Management

**Direct Integration via Web Service:** The Pure Access integration with TruCredential allows users to design, issue and manage credentials anywhere, anytime.