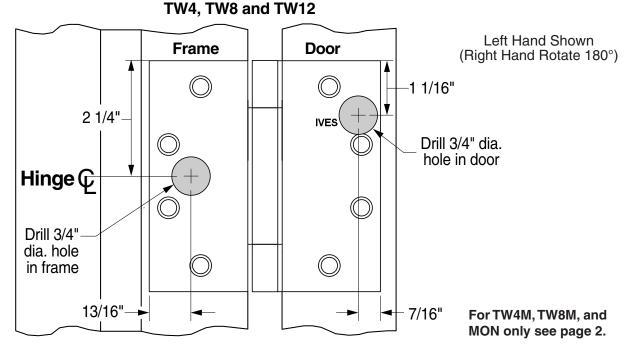

## For use with: 3CB1 and 3CB1HW suffixed TW4(M)-CON, TW8(M)-CON, TW12-CON or MON 4.500 (114.30) - NOT TO SCALE -S 1.000 (25.40).375 (9.53).062 .508 1.125 1.234 1.125 .508 (1.59)(12.90)(28.58)(31.34)(28.58)(12.90)

Machine Screw Size: 12-24 x ½" F.H. Wood Screw Size: #12 x 1¼" F.H.

Notes: 1. Round Corners (RC) application will have 1/4" (6.35) and 5/8" (15.88) radius corners, but will conform to template as shown above the other radius corners.

2. Hospital Tip (HT) and Wide Throw (WT) applications will conform to template as shown above.

| Customer Service |                     |  |  |  |
|------------------|---------------------|--|--|--|
| 1-877-671-7011   | www.allegion.com/us |  |  |  |

IVES HINGES ARE MADE IN SIZE, GAUGE AND WITH SCREW HOLES LOCATED TO CONFORM TO ANSI - A156.7.