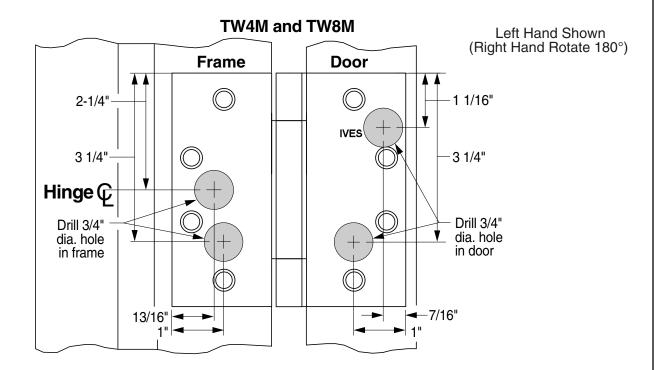

## Hinges with Monitor Only (MON) Frame Door VES 3 1/4" - NOT TO SCALE Drill 3/4" dia. hole in frame 1" 1"

Notes: 1. Round Corners (RC) application will have 1/4" (6.35) and 5/8" (15.88) radius corners, but will conform to template as shown above the other radius corners.

2. Hospital Tip (HT) and Wide Throw (WT) applications will conform to template as shown above.

| Customer Service |                     |  |  |  |  |
|------------------|---------------------|--|--|--|--|
| 1-877-671-7011   | www.allegion.com/us |  |  |  |  |

IVES HINGES ARE MADE IN SIZE, GAUGE AND WITH SCREW HOLES LOCATED TO CONFORM TO ANSI - A156.7.