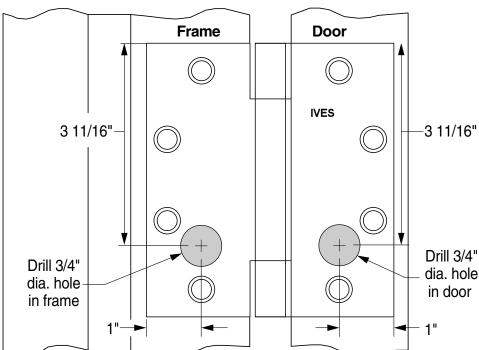

| 2.062 (52.39)           |

For TW4M, TW8M, and MON only see page 2.

Machine Screw Size: 12-24 x 11/2" F.H. Wood Screw Size: #12 x 11/4" F.H.

Notes: 1. Round Corners (RC) application will have 1/4" (6.35) and 5/8" (15.88) radius corners, but will conform to template as shown above the other radius corners.

2. Hospital Tip (HT) and Wide Throw (WT) applications will conform to template as shown above.

### **Customer Service**

1-877-671-7011

www.allegion.com/us

IVES HINGES ARE MADE IN SIZE, GAUGE AND WITH SCREW HOLES LOCATED TO CONFORM TO ANSI - A156.7.

## IVES

3 Knuckle 5" Electric Full Mortise Hinge Template



Pg. 1 of 2 © 2020 Allegion

INST.5-3KEHG Rev. 09/20-d

**Template** 

Number

INST.5-3KEHG d

Note: Dimensions in ( ) are millimeters

## Hinges with Monitor Only (MON)



Left Hand Shown (Right Hand Rotate 180°)

#### TW4M and TW8M

- NOT TO SCALE -



Notes: 1. Round Corners (RC) application will have 1/4" (6.35) and 5/8" (15.88) radius corners, but will conform to template as shown above the other radius corners.

2. Hospital Tip (HT) and Wide Throw (WT) applications will conform to template as shown above.

#### **Customer Service**

1-877-671-7011

www.allegion.com/us

IVES HINGES ARE MADE IN SIZE, GAUGE AND WITH SCREW HOLES LOCATED TO CONFORM TO ANSI - A156.7.

# IVES.

3 Knuckle 5" Electric Full Mortise Hinge Template ALLEGION

Pg. 2 of 2

Note: Dimensions in () are millimeters

Template Number INST.5-3KEHG\_d

© 2020 Allegion INST.5-3KEHG Rev. 09/20-d