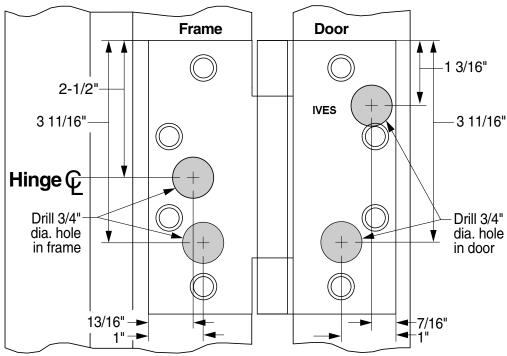

#### TW4M and TW8M

- NOT TO SCALE -

Notes: 1. Round Corners (RC) application will have 1/4" (6.35) and 5/8" (15.88) radius corners, but will conform to template as shown above the other radius corners.

2. Hospital Tip (HT) and Wide Throw (WT) applications will conform to template as shown above.