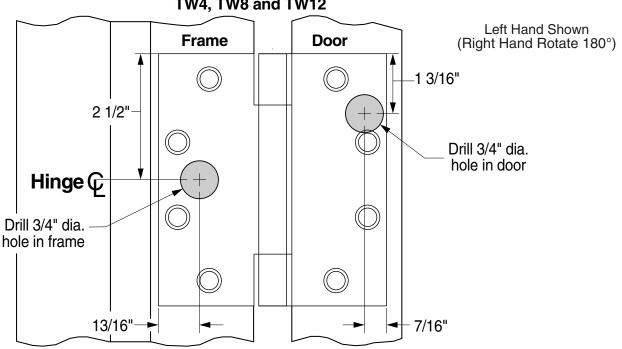

#### For use with: 3CB1 and 3CB1HW suffixed TW4(M)-CON, TW8(M)-CON, TW12-CON or MON 5.000 (127.00) -- NOT TO SCALE -1.000 (25.40).375 (9.53)1.484 .062 .508 1.25 .508 (31.75)(1.59)(12.90)(37.70)(31.75)(12.90)TW4, TW8 and TW12

For TW4M, TW8M, and MON only see page 2.

Machine Screw Size: 12-24 x 11/2" F.H. Wood Screw Size: #12 x 11/4" F.H.

Notes: 1. Round Corners (RC) application will have 1/4" (6.35) and 5/8" (15.88) radius corners, but will conform to template as shown above the other radius corners.

2. Hospital Tip (HT) and Wide Throw (WT) applications will conform to template as shown above.