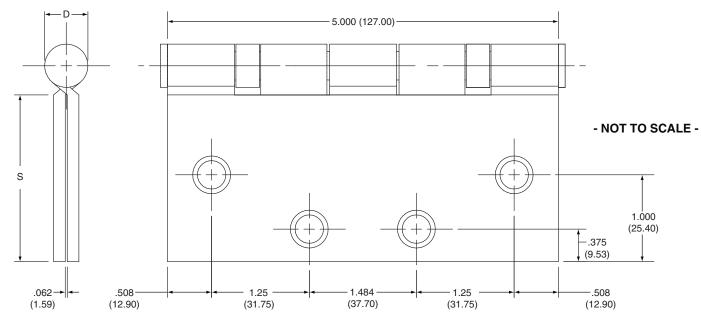

### **TW12**

| Hinge  | Hinge        | Metal       | (D) Knuckle  | (S) Distance From Edge of Leaf to Swage Line |                         |
|--------|--------------|-------------|--------------|----------------------------------------------|-------------------------|
| Model  | Weight       | Gauge       | Diameter     | 5 x 4½ (127.00 x 114.30)                     | 5 x 5 (127.00 x 127.00) |
| 5BB1   | Standard     | .146 (3.71) | .609 (15.48) | 1.875 (47.63)                                | 2.000 (50.8)            |
| 5BB1HW | Heavy Weight | .190 (4.83) | .703 (17.86) | 1.812 (46.04)                                | 2.062 (52.39)           |

For TW4M, TW8M, and MON only see page 2.

Machine Screw Size: 12-24 x ½" F.H. Wood Screw Size: #12 x 1 ½" F.H.

Notes: 1. Round Corners (RC) application will have 1/4" (6.35) and 5/8" (15.88) radius corners, but will conform to template as shown above the other radius corners.

# 5 Knuckle 5" Electric Full Mortise Hinge Template

ALLEGION

© 2020 Allegion INST.5-5KEHG Rev. 09/20-c

Pg. 1 of 2

Note: Dimensions in () are millimeters

Template Number INST.5-5KEHG\_C