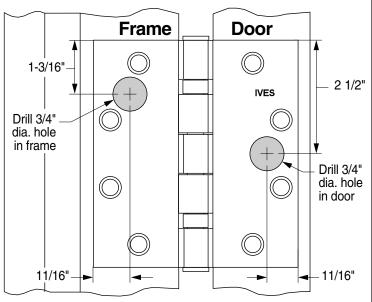

For TW4M, TW8M, and MON only see page 2.

Machine Screw Size: 12-24 x ½" F.H. Wood Screw Size: #12 x 1 ½" F.H.

Notes: 1. Round Corners (RC) application will have 1/4" (6.35) and 5/8" (15.88) radius corners, but will conform to template as shown above the other radius corners.

2. Hospital Tip (HT) and Wide Throw (WT) applications will conform to template as shown above.