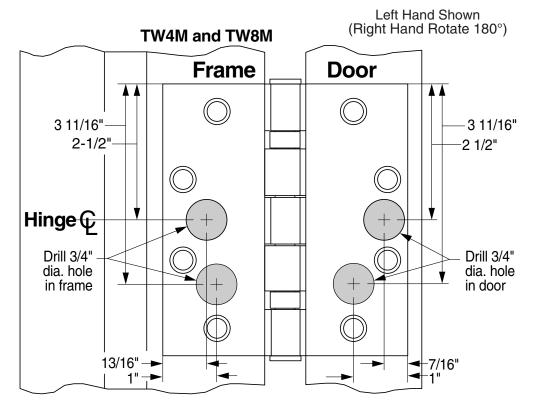

# Frame Door 3 11/16" Drill 3/4" dia. hole in frame 1" Trame Door Orill 3/4" dia. hole in door Trame Drill 3/4" dia. hole in door

- NOT TO SCALE -

Notes: 1. Round Corners (RC) application will have 1/4" (6.35) and 5/8" (15.88) radius corners, but will conform to template as shown above the other radius corners.

2. Hospital Tip (HT) and Wide Throw (WT) applications will conform to template as shown above.

| Customer Service |                     |  |  |  |
|------------------|---------------------|--|--|--|
| 77-671-7011      | www.allegion.com/us |  |  |  |