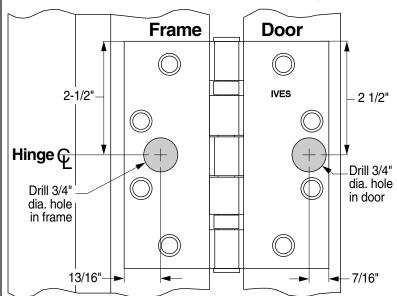

## TW4 and TW8 (Rig

Left Hand Shown (Right Hand Rotate 180°)

For TW4M, TW8M, and MON only see page 2.

Machine Screw Size: 12-24 x ½" F.H. Wood Screw Size: #12 x 1 ½" F.H.

Notes: 1. Round Corners (RC) application will have 1/4" (6.35) and 5/8" (15.88) radius corners, but will conform to template as shown above the other radius corners.

2. Hospital Tip (HT) and Wide Throw (WT) applications will conform to template as shown above.