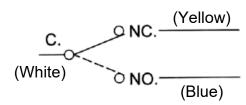

## **Micro-switch Wiring Diagram**

- Micro switch dry contacts ratings: 5A/125VAC – 3A/250VAC.
  Do not exceed the above rating for safe operations.
- (2). For Normally Open requirement, connect wires to NO and C. of micro switch.
- (3). For Normally Closed requirement, connect wires to NC and C. of micro switch.