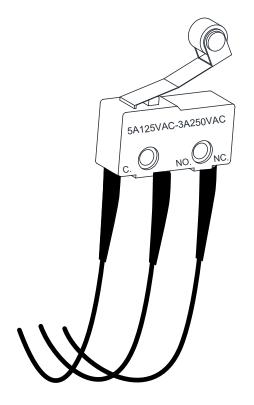

## **Micro-switch Wiring Diagram**

- Micro switch dry contacts ratings: 5A/125VAC – 3A/250VAC.
  Do not exceed the above rating for safe operations.
- (2). For Normally Open requirement, connect wires to NO and C. of micro switch.
- (3). For Normally Closed requirement, connect wires to NC and C. of micro switch.