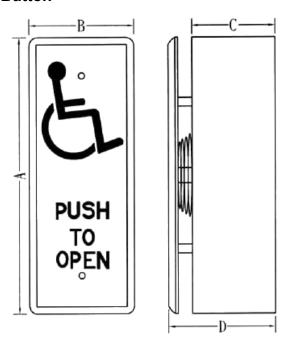

## **PPH-50 (Handicap Exit Push Plate)**

## **Exit Button**

(A) Height: 4 1/2" (115mm)(B) Width: 1 22/32" (43.5mm)

(C) Depth without push plate: 1 3/8" (35mm)(D) Depth with push plate: 1 3/4" (45mm)