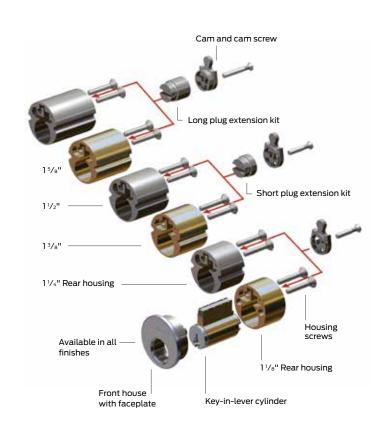

### Overview

One cylinder is the foundation for every lock you need, add more flexibility with less inventory dollars, and make your job easier, faster and more profitable.

Now you can service almost any lock on any door with just one cylinder. Simply by adding or changing the front and back housing you can convert a modular cylinder into multiple cylinder types, including mortise, rim and key-in-lever. The revolutionary Schlage® Modular cylinder will dramatically reduce your inventory because you will be able to make almost any cylinder type from a series of modular components and parts.

## Our modular cylinder is the foundation for every lock you need

- One cylinder converts to three differnt cylinder types by changing the tailpiece, cam or rear housing
- Accomadates thicker doors with six available lengths of rear housing sizes
- Front housing available in all finishes to match the
- Supports interchangeability between Everest 29<sup>™</sup>, Primus®XP, and Classic key systems
- Fewer parts required to fill orders means less inventory and lower costs
- Never be caught on the job without the right part

# One cylinder really does fit all

Thanks to the extraordinary versatility of the Schlage® modular cylinder you'll never be caught on the job again without the right part. You'll be able to assemble almost any Schlage cylinder on the spot, while providing your customers the same security, toughness and quality that has made Schlage one of the best names in the business.

- Adaptable to mortise, rim and key-in-lever or key-in-knob applications
- Available in all Schlage keyways, including Everest 29™ and Primus® XP