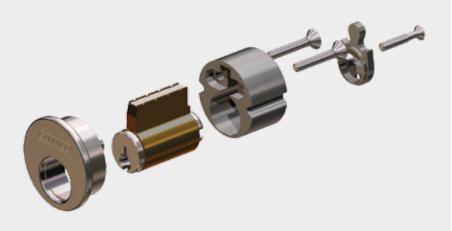

### Overview

One cylinder is the foundation for every lock you need, add more flexibility with less inventory dollars, and make your job easier, faster and more profitable.

Now you can service almost any lock on any door with just one cylinder. Simply by adding or changing the front and back housing you can convert a modular cylinder into multiple cylinder types, including mortise, rim and key-in-lever. The revolutionary Schlage® Modular cylinder will dramatically reduce your inventory because you will be able to make almost any cylinder type from a series of modular components and parts.

## Our modular cylinder is the foundation for every lock you need

- One cylinder converts to three differnt cylinder types by changing the tailpiece, cam or rear housing
- Accomadates thicker doors with six available lengths of rear housing sizes
- Front housing available in all finishes to match the
- Supports interchangeability between Everest 29<sup>™</sup>, Primus®XP, and Classic key systems
- Fewer parts required to fill orders means less inventory and lower costs
- Never be caught on the job without the right part