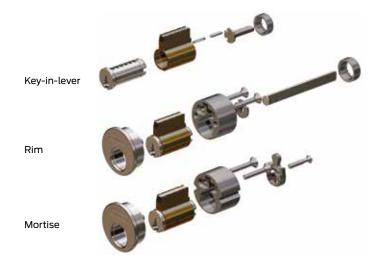

### Overview

One cylinder is the foundation for every lock you need, add more flexibility with less inventory dollars, and make your job easier, faster and more profitable.

Now you can service almost any lock on any door with just one cylinder. Simply by adding or changing the front and back housing you can convert a modular cylinder into multiple cylinder types, including mortise, rim and key-in-lever. The revolutionary Schlage® Modular cylinder will dramatically reduce your inventory because you will be able to make almost any cylinder type from a series of modular components and parts.

## Our modular cylinder is the foundation for every lock you need

- One cylinder converts to three differnt cylinder types by changing the tailpiece, cam or rear housing
- Accomadates thicker doors with six available lengths of rear housing sizes
- Front housing available in all finishes to match the
- Supports interchangeability between Everest 29<sup>™</sup>, Primus®XP, and Classic key systems
- Fewer parts required to fill orders means less inventory and lower costs
- Never be caught on the job without the right part

- Adaptable to mortise, rim and key-in-lever or key-in-knob applications
- Available in all Schlage keyways, including Everest 29™ and Primus® XP