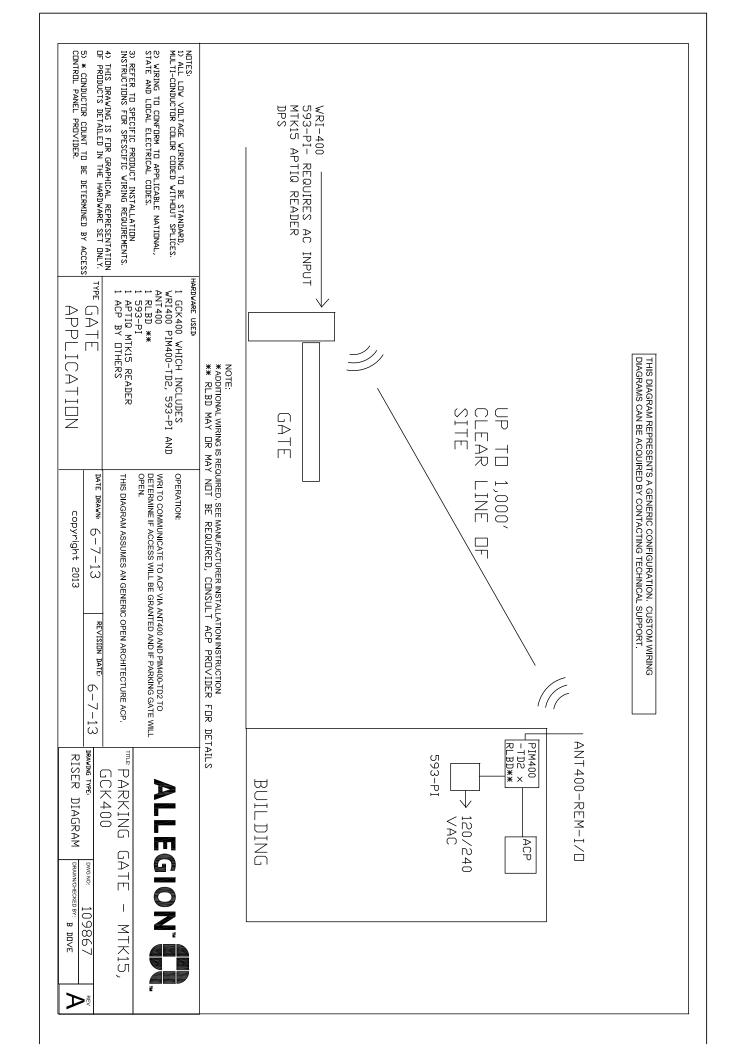

# **Featured products**

- aptiQ MTK15 multi-technology reader
- 2 Schlage GCK400 wireless gate kit which contains:
  - a Schlage WRI400 wireless reader interface
  - Schlage PIM400-TD2 panel interface module\*
  - C ANT400-REM-I/O remote antenna with MGB-MCA5 grounding kit