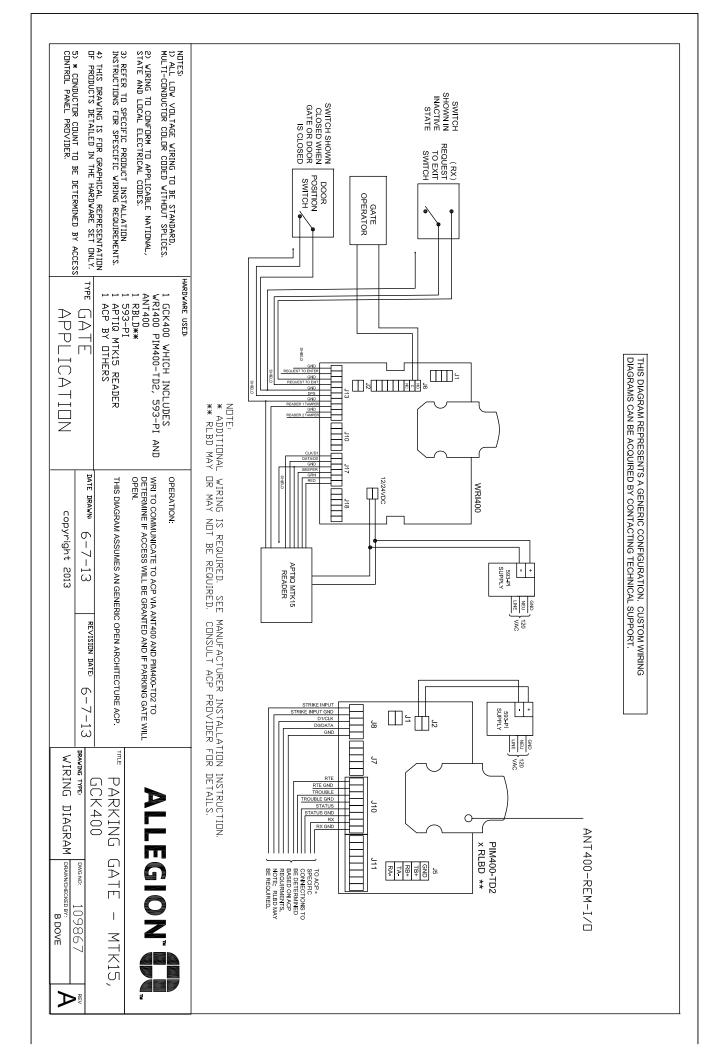

# **Featured products**

- aptiQ MTK15 multi-technology reader
- 2 Schlage GCK400 wireless gate kit which contains:
  - a Schlage WRI400 wireless reader interface
  - Schlage PIM400-TD2 panel interface module\*
  - C ANT400-REM-I/O remote antenna with MGB-MCA5 grounding kit