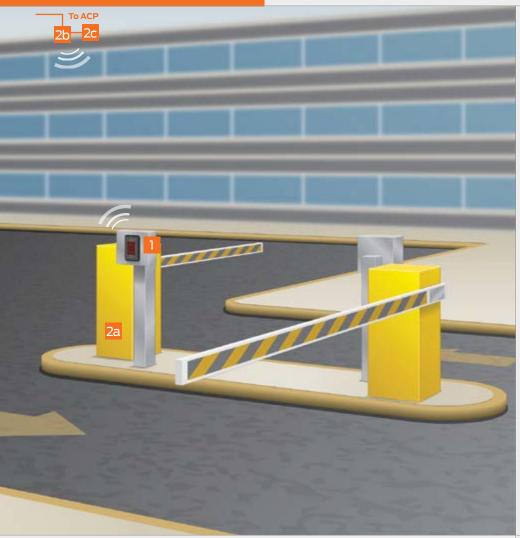

# Parking gate

Controlling access to parking gates can be simplified by using wireless technology. Open architecture enables seamless integration with virtually any access control system.

# Benefit of the Schlage GCK400 gate control kit

The GCK400 wireless gate kit is ideal for upgrading to real time access control on garage and parking lot entries. The GCK400 kit features open architecture devices and is compatible with popular Wiegand and Clock & Data format readers.

# **Featured products**

- aptiQ MTK15 multi-technology reader
- 2 Schlage GCK400 wireless gate kit which contains:
  - a Schlage WRI400 wireless reader interface
  - Schlage PIM400-TD2 panel interface module\*
  - C ANT400-REM-I/O remote antenna with MGB-MCA5 grounding kit