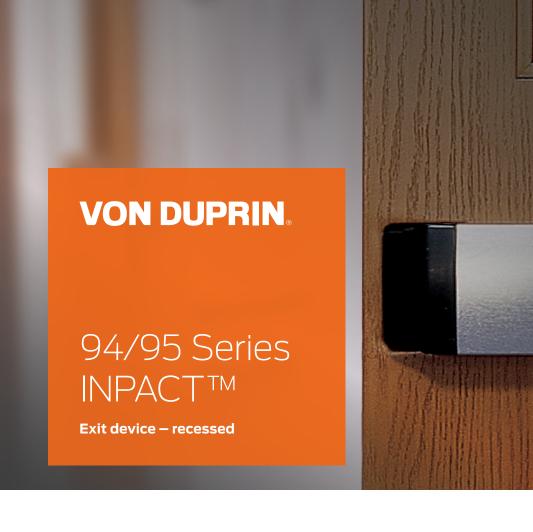

# Overview

The 94/95 Series INPACT recessed push pads are for high-traffic applications and reduce impact. They are fully integrated within a door to protect it from abuse.

Both the 94 and 95 Series are low-profile devices and are compatible with hollow metal doors and are commonly used in hospitals and other facilities where building openings must accommodate high volumes of people and equipment.

#### **Features and benefits**

 Reduced projection of push pad reduces potential obstruction

**ALLEGION** 

- Quiet electronic latch retraction option for access control applications
- Available as part of Allegion INPACT door system
- Antimicrobial coating available
- Sloped die-cast metal endcaps deflect impact
- Extruded aluminum construction
- Available with less bottom rod to reduce floor obstruction
- Non-handed design