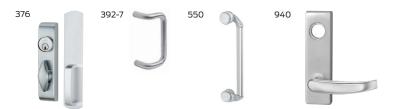

#### **Trim options**

The 94/95 Series is available less control (LC), less trim (LT) and several versions of the exit trim models listed below: