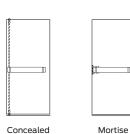

rotect it from abuse.

Both the 94 and 95 Series are low-profile devices and are compatible with hollow metal doors and are commonly used in hospitals and other facilities where building openings must accommodate high volumes of people and equipment.

#### **Features and benefits**

 Reduced projection of push pad reduces potential obstruction

**ALLEGION** 

- Quiet electronic latch retraction option for access control applications
- Available as part of Allegion INPACT door system
- Antimicrobial coating available
- Sloped die-cast metal endcaps deflect impact
- Extruded aluminum construction
- Available with less bottom rod to reduce floor obstruction
- Non-handed design

# Vertical markets

Healthcare

Hospitality





## **Traffic and duty**

Traffic





Duty

#### **Device types**



#### **Options**

- Latch retraction
- **Switches**

#### **Trim options**

The 94/95 Series is available less control (LC), less trim (LT) and several versions of the exit trim models listed below:



## **Finish options**



vertical rod





606 Satin Brass



612

Satin Bronze



Polished Chrome

## Certifications

- ANSI/BHMA A156.3 2014 Grade 1 certified
- ANSI/UL 10C (fire-rated only)
- ANSI/UL 305
- CAN/ULC-S104 (fire-rated only)
- CAN/ULC-S132



626/626AM Satin Chrome



628 Anodized Aluminum



710 Dark Bronze

AM = Antimicrobial

# Looking for more details?

Scan the QR code to learn more about the 94/95 Series INPACT™ recessed exit device or connect with an Allegion team member.



# **About Allegion**

Allegion (NYSE: ALLE) is a global pioneer in seamless access. We keep pe