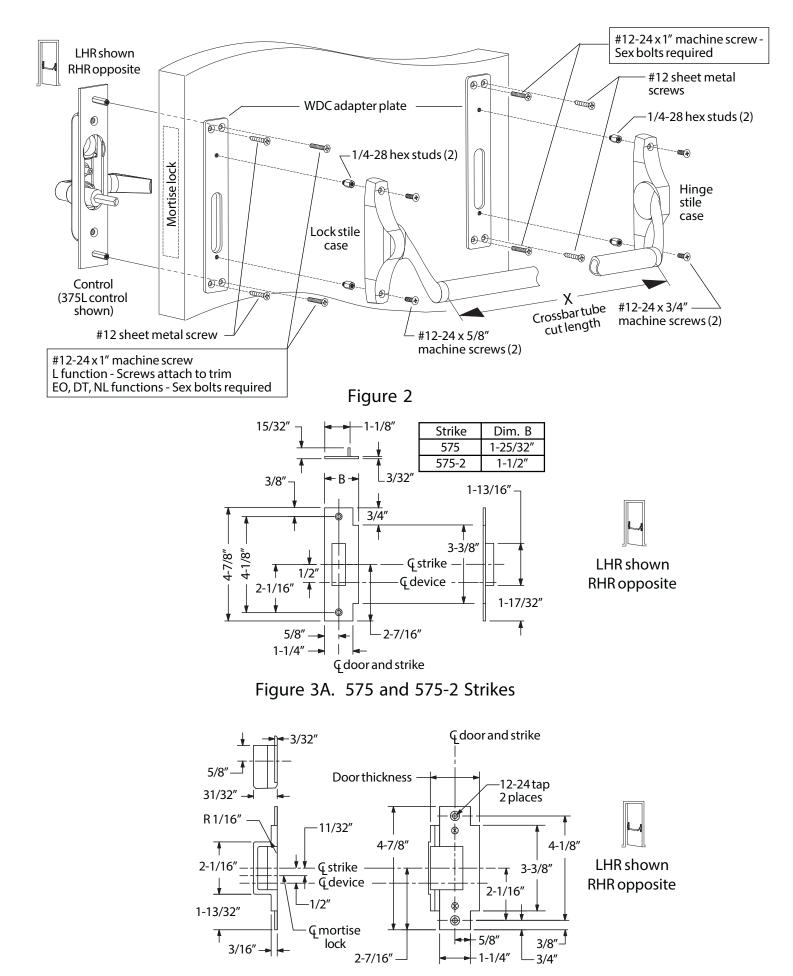

and two #12-24 machine screws into 375L control hex studs.
  - If using EO, DT, or NL function trim, install WDC adapter plate with four #12 sheet metal screws into door.
- 12. Install hinge stile WDC adapter plate on door with four #12 sheet metal screws into door (Figure 2).
- 13. Push down lock stile lever arm and check for full retraction of latch bolt. Release and check for full extension (3/4").
- 14. Measure dimension "X" (Figure 2) and cut crossbar tube to dimension "X." Cut end without hole.
- 15. Install crossbar tube and wedge assembly (see instructions 941009) and test crossbar for free action.
- 16. Prepare frame for strike (Figure 3).
- 17. Install strike to frame with two #12-12 x 12-24 x 1" combination screws.





© Allegion 2014 Printed in U.S.A. 911069-00 Rev. 09/14-c



Figure 3B. 576A and 576B Strikes