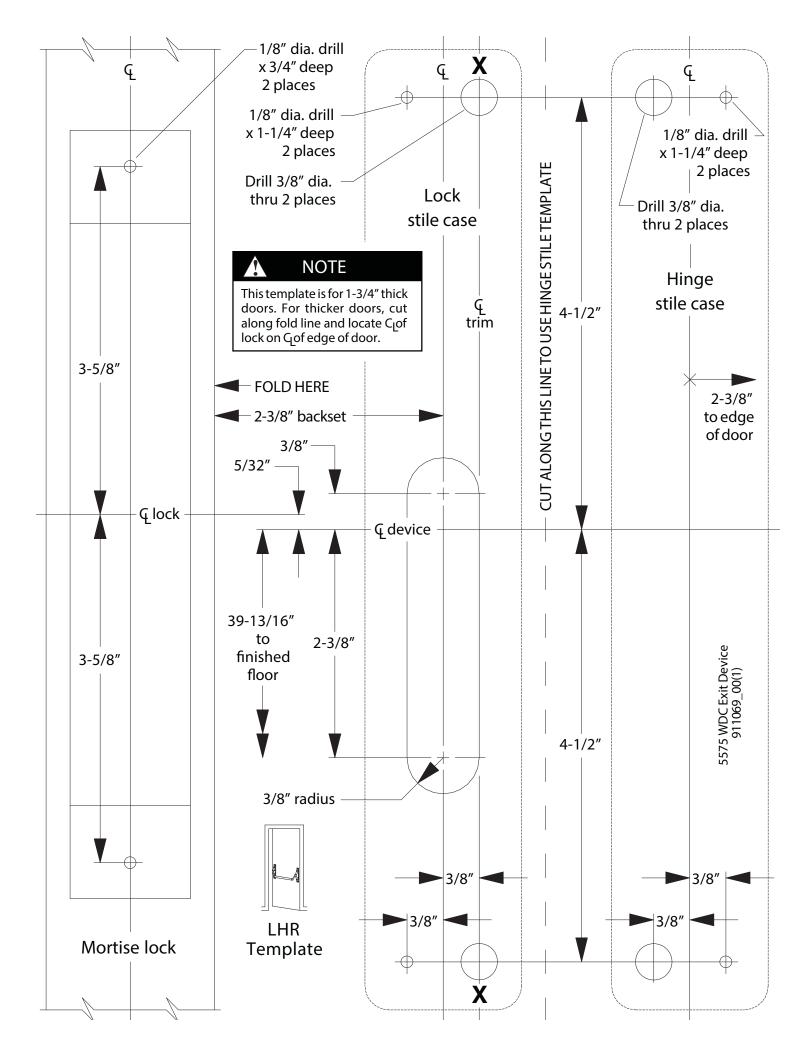

© Allegion 2014 Printed in U.S.A. 911069-00 Rev. 09/14-c

Figure 3B. 576A and 576B Strikes