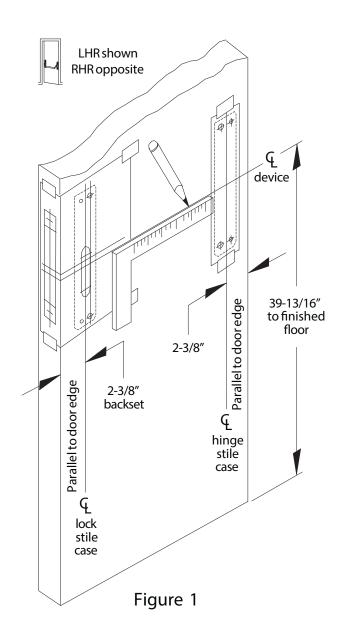

ll WDC adapter plate with two #12 sheet metal screws into door and two #12-24 machine screws into 375L control hex studs.
  - If using EO, DT, or NL function trim, install WDC adapter plate with four #12 sheet metal screws into door.
- 12. Install hinge stile WDC adapter plate on door with four #12 sheet metal screws into door (Figure 2).
- 13. Push down lock stile lever arm and check for full retraction of latch bolt. Release and check for full extension (3/4").
- 14. Measure dimension "X" (Figure 2) and cut crossbar tube to dimension "X." Cut end without hole.
- 15. Install crossbar tube and wedge assembly (see instructions 941009) and test crossbar for free action.
- 16. Prepare frame for strike (Figure 3).
- 17. Install strike to frame with two #12-12 x 12-24 x 1" combination screws.





© Allegion 2014 Printed in U.S.A. 911069-00 Rev. 09/14-c



Figure 3B. 576A and 576B Strikes