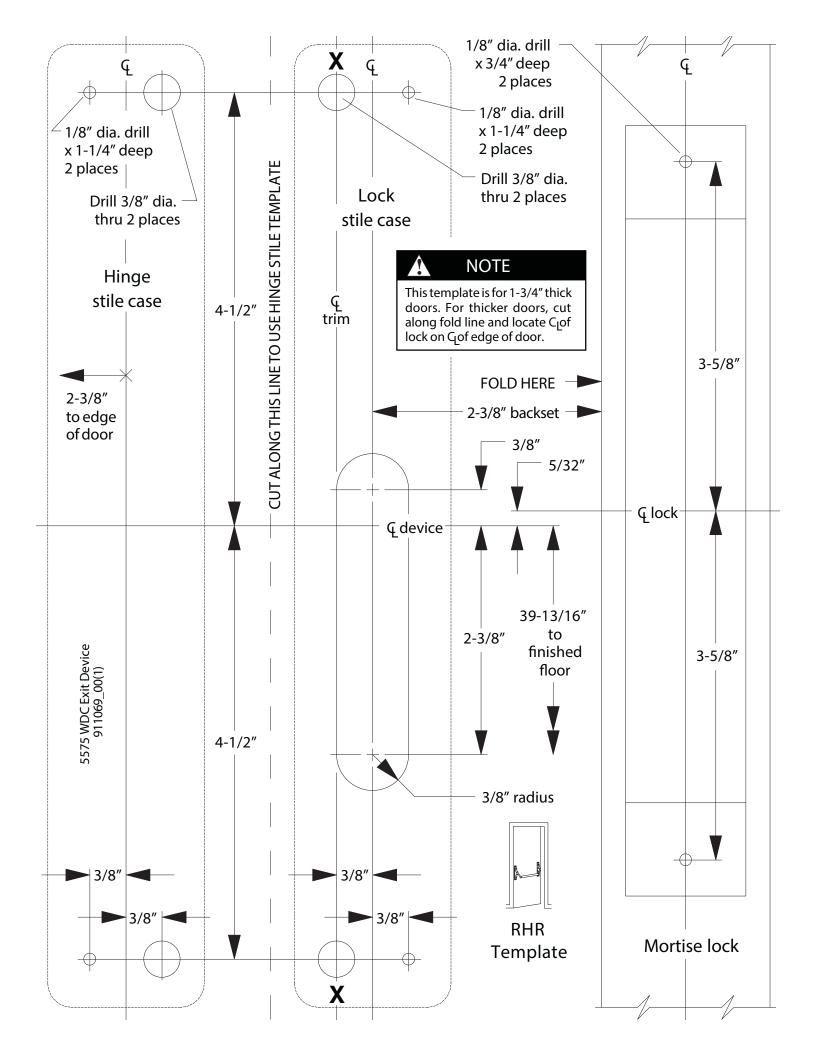

5L control hex studs.
  - If using EO, DT, or NL function trim, install WDC adapter plate with four #12 sheet metal screws into door.
- 12. Install hinge stile WDC adapter plate on door with four #12 sheet metal screws into door (Figure 2).
- 13. Push down lock stile lever arm and check for full retraction of latch bolt. Release and check for full extension (3/4").
- 14. Measure dimension "X" (Figure 2) and cut crossbar tube to dimension "X." Cut end without hole.
- 15. Install crossbar tube and wedge assembly (see instructions 941009) and test crossbar for free action.
- 16. Prepare frame for strike (Figure 3).
- 17. Install strike to frame with two #12-12 x 12-24 x 1" combination screws.





© Allegion 2014 Printed in U.S.A. 911069-00 Rev. 09/14-c



Figure 3B. 576A and 576B Strikes