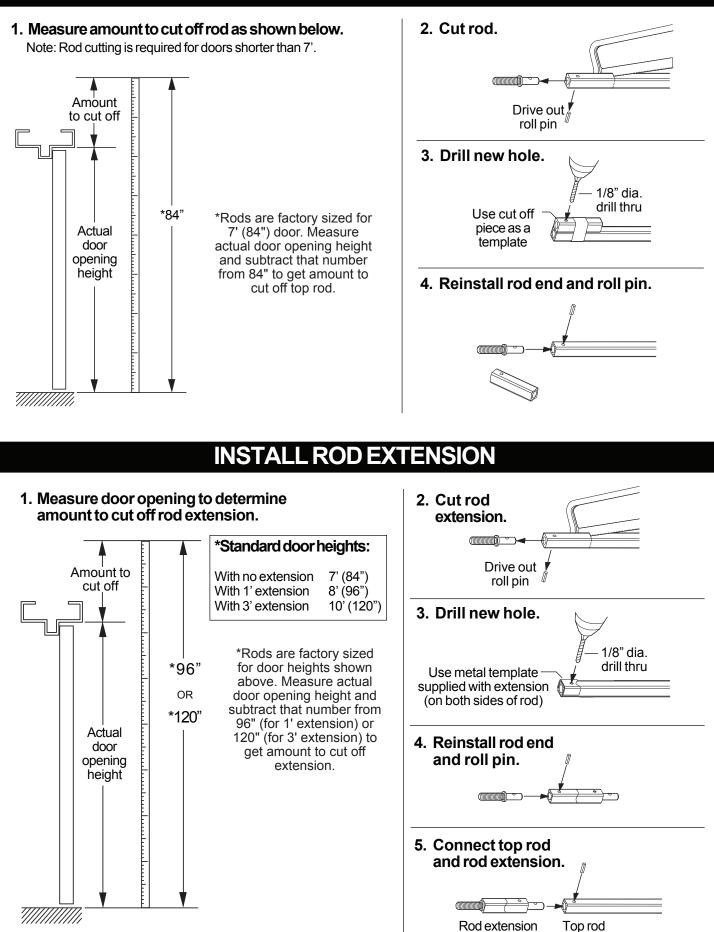

|
| 6   | #10-12 x 10-24 x 1-1/4" Combination -                    | — Metal or wood frame                                            |
| G 🕌 | #10-12 x 10-24 x 1-1/4" Combination                      | — Variable floor surfaces                                        |
|     | #8-32 X 1/4"                                             | - Latch covers                                                   |
| 0   | () #10-12 x 10-24 x 1" Combination                       | — Metal or wood door                                             |
|     | #8-18 x 3/8" Thread cutting                              | - Center case cover                                              |

### **PREPARATION CHART**

#### Go to instructions on next page before using Preparation Chart









## **CUT TOP ROD**