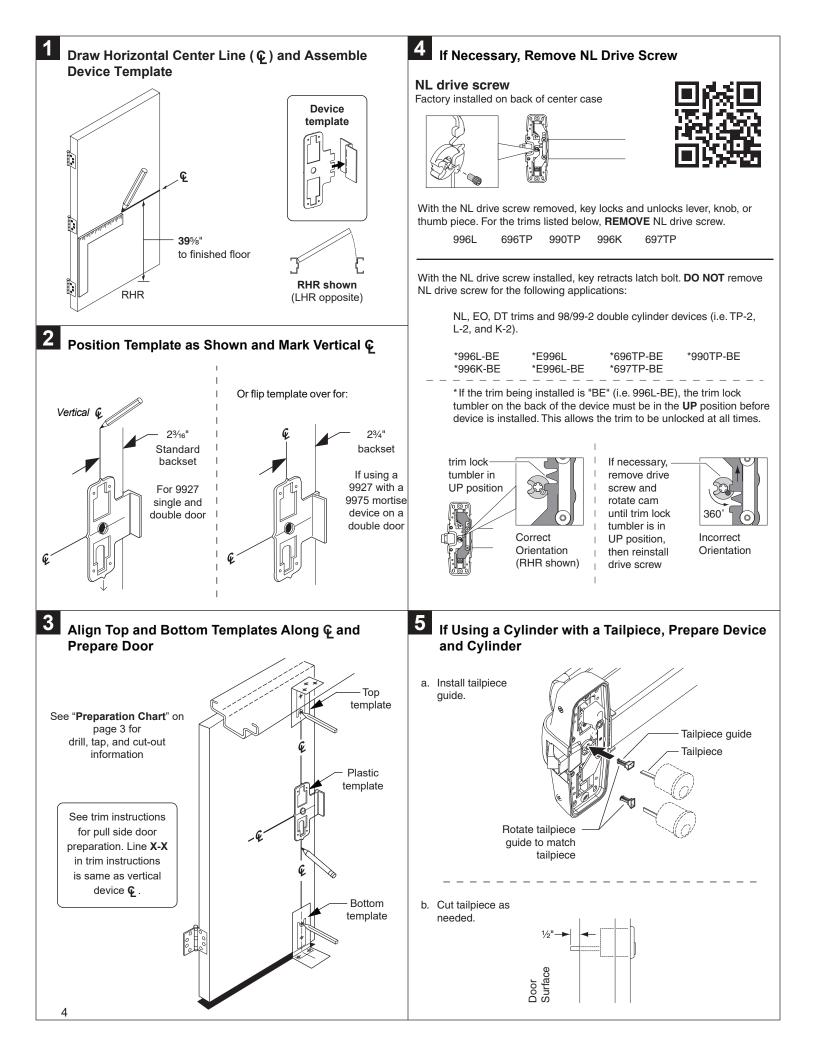

### Devices covered by these instructions: 98/9927 Surface Vertical Rod Exit Device 98/9927-F (Fire) Surface Vertical Rod Exit Device CD98/9927 (Cylinder Dogging) Surface Vertical Rod Exit Device QEL98/9927/27-F (Electric Latch Retraction) Surface Vertical Rod Exit Device HH/HW98/9927/27-F (Hurricane Rated) Surface Vertical Rod Exit Device **Customer Service** 1-877-671-7011 www.allegion.com/us Special tools needed: 5/64" hex wrench #10-24 tap Drill bits: #25, 1/8", 1/4", 5/16", 13/32" Index: Preparation chart ......3 **Digital instructions -**• Cut top rod ......7 please read Install rod extension ......7 Optional equipment ......8 For the best installation experience, we now have Smartphone friendly digital Cut device ......8 interactive instructions. Just scan the QR code. alle.co/9927