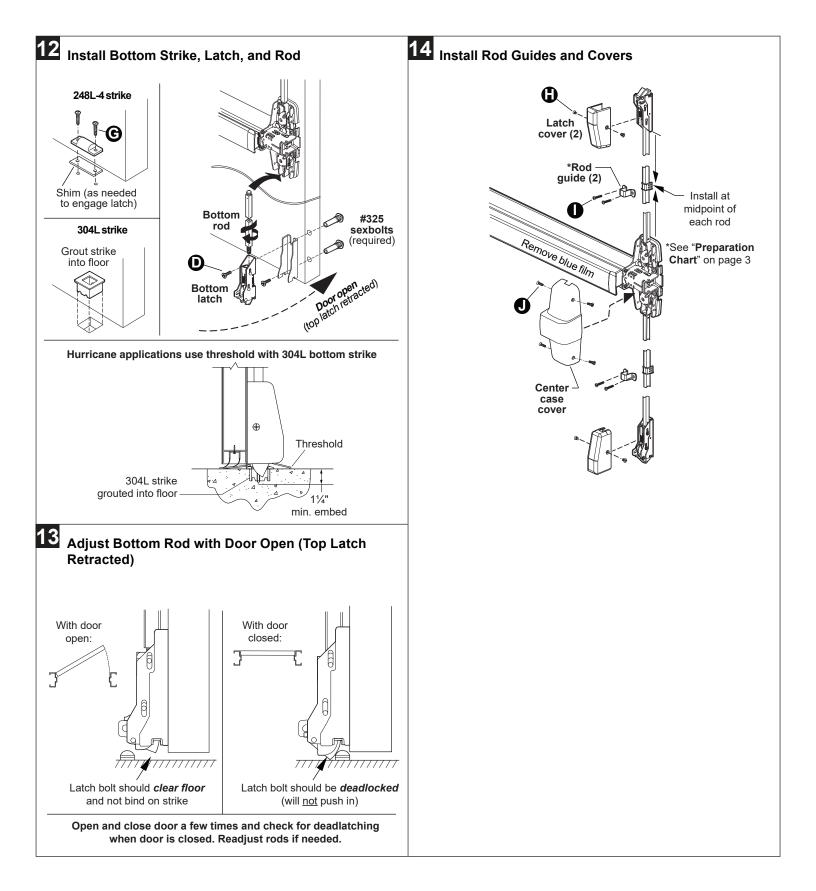

## Hurricane rated exit device requirements (when used with approved Allegion door applications)

When installing a Wind and Impact-rated hurricane device (HH), sex bolts must be used. Sex bolts are noted throughout the instructions Sexbolts where applicable. If through-bolting trims are used, these trims are equivalent in function and are used in place of sex bolts. Single door **Double door** Application Mullion standard strike standard strike Top: 299F 98/9927 Bottom: 304L Top: 299F HH (Wind and Impact rated) Bottom: 304L 98/9927-F Top: 299 Top: 299 98/9927 Bottom: 304L Bottom: 304L HW (Wind Only) Top: 299F 98/9927-F Bottom: 304L