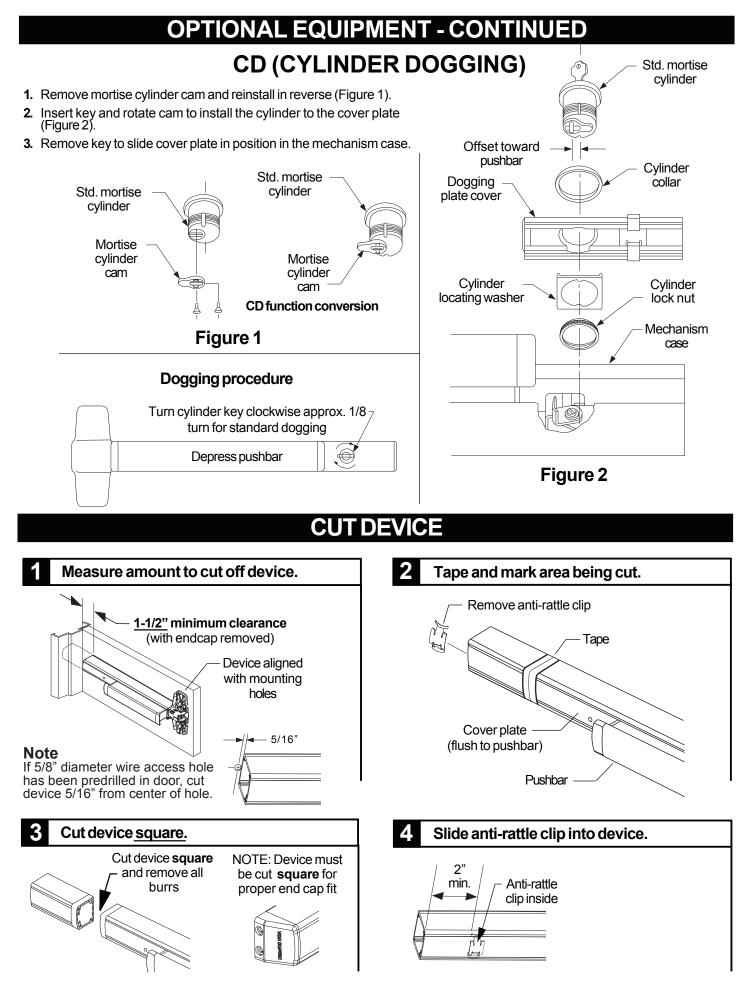

### Devices covered by these instructions: 98/9927 Surface Vertical Rod Exit Device 98/9927-F (Fire) Surface Vertical Rod Exit Device CD98/9927 (Cylinder Dogging) Surface Vertical Rod Exit Device QEL98/9927/27-F (Electric Latch Retraction) Surface Vertical Rod Exit Device HH/HW98/9927/27-F (Hurricane Rated) Surface Vertical Rod Exit Device **Customer Service** 1-877-671-7011 www.allegion.com/us Special tools needed: 5/64" hex wrench #10-24 tap Drill bits: #25, 1/8", 1/4", 5/16", 13/32" Index: Preparation chart ......3 **Digital instructions -**• Cut top rod ......7 please read Install rod extension ......7 Optional equipment ......8 For the best installation experience, we now have Smartphone friendly digital Cut device ......8 interactive instructions. Just scan the QR code. alle.co/9927