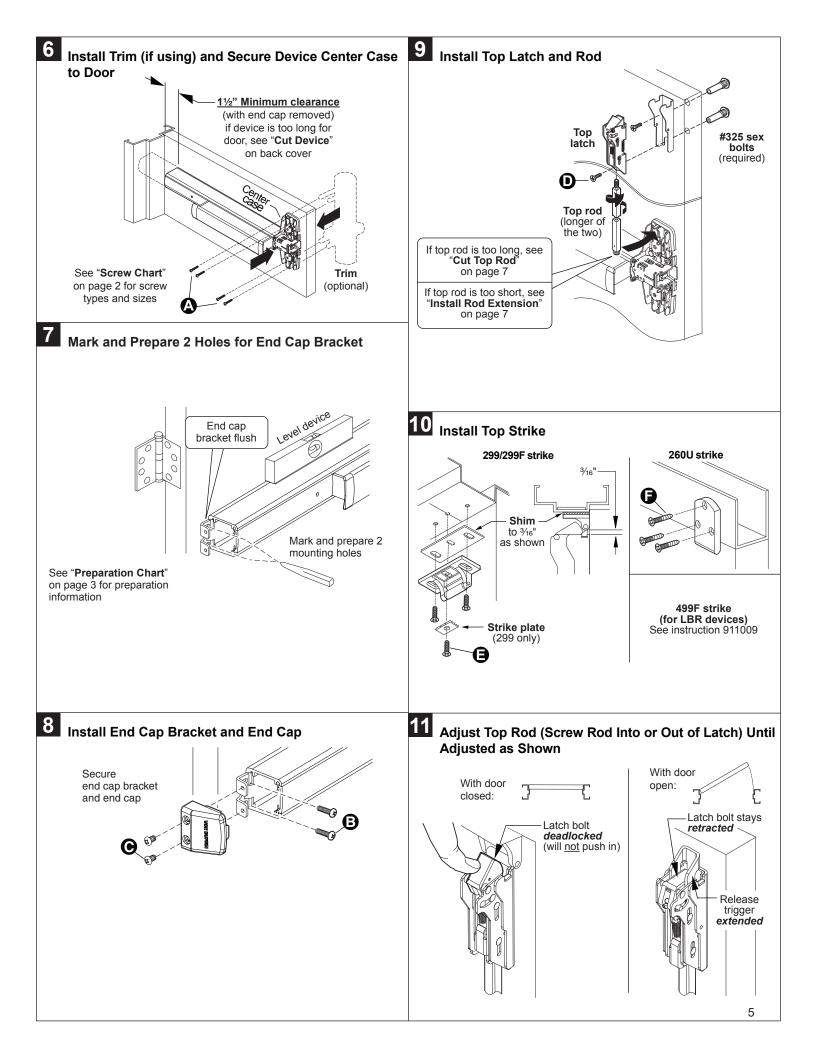

## **SCREW CHART**

| Α   | ()<br>()<br>()<br>()<br>()<br>()<br>()<br>()<br>()<br>() | - Surface mount or                                               |
|-----|----------------------------------------------------------|------------------------------------------------------------------|
|     |                                                          | Sex bolts (1-3/4" door)                                          |
|     | (                                                        | — Sex bolts (2-1/4" door)                                        |
|     | #10 x 1-1/4" Wood screw                                  | — Surface mount (wood)                                           |
|     | - Packaged with trim -                                   | — 990 trims (1-3/4" door)                                        |
|     | (]                                                       | – 990 trims (2-1/4" door)                                        |
| B   | ([]] #10-24 X 3/4"                                       | <ul> <li>Surface mount or<br/>Sex bolts (1-3/4" door)</li> </ul> |
|     | () [][[[[[[[[[[[[[[[[[[[[[[[[[[[[[[[[[[[                 | - Sex bolts 2-1/4" door                                          |
|     | <pre>#10 x 1-1/4" Wood screw</pre>                       | - Surface mount (wood)                                           |
| C ; | (1111115) #10-16 x 3/8" Thread cutting                   | - Endcap                                                         |
|     | 1/4-20 X 3/4" —                                          | — 1-3/4" door                                                    |
|     | ► 1/4-20 X 1-1/4"                                        | — 2-1/4" door                                                    |
|     | #10-24 X 3/4"                                            | — Metal frame                                                    |
|     | #10 x 1-1/2" Wood screw                                  | – Wood frame                                                     |
| 6   | #10-12 x 10-24 x 1-1/4" Combination -                    | — Metal or wood frame                                            |
| G 🕌 | #10-12 x 10-24 x 1-1/4" Combination                      | — Variable floor surfaces                                        |
|     | #8-32 X 1/4"                                             | - Latch covers                                                   |
| 0   | () #10-12 x 10-24 x 1" Combination                       | — Metal or wood door                                             |
|     | #8-18 x 3/8" Thread cutting                              | - Center case cover                                              |