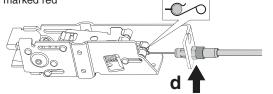

### Install Cable(s).

a. Position red cable end to clip on center slide

slide shown)

c. Push cable snap against center slide to secure cable

d. In the same way, install opposite end of red cable to top latch in the position marked red