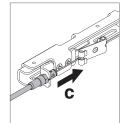

### Install Cable(s).

a. Position red cable end to clip on center slide

slide shown)

c. Push cable snap against center slide to secure cable

d. In the same way, install opposite end of red cable to top latch in the position marked red