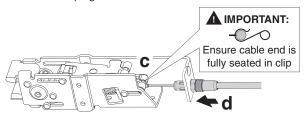

# 1 Install Top Latch Cable Assembly.

a. Using **Cable A**, position cable end to clip on center slide, and snap it into place

b. Push cable snap against center slide to secure cable

- Position opposite end of Cable A to the top latch in the position marked red. Pull cable into clip to snap it into place.
- d. Push cable snap against latch to secure cable