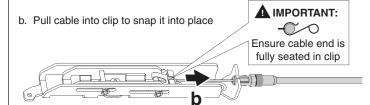

# 1 Install Top Latch Cable Assembly.

a. Using **Cable A**, position cable end to clip on center slide, and snap it into place

b. Push cable snap against center slide to secure cable

- Position opposite end of Cable A to the top latch in the position marked red. Pull cable into clip to snap it into place.
- d. Push cable snap against latch to secure cable