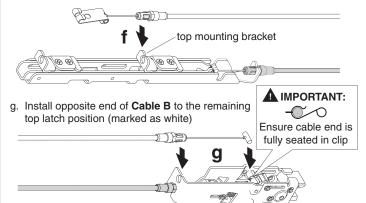

#### For 2-Point Latch Only

e. Snap cable link onto one end of Cable B

f. Install Cable B to the top mounting bracket