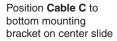

# 2 Install Bottom Latch Cable Assembly. For 2-Point Latch Only

One end of **Cable C** has an adjuster. Install this end to the bottom latch.

Temporarily Attach Bottom Latch Cable Assembly to Center Slide.