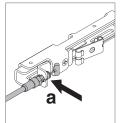

# 1 Install Top Latch Cable Assembly.

a. Using **Cable A**, position cable end to clip on center slide, and snap it into place

b. Push cable snap against center slide to secure cable

- Position opposite end of Cable A to the top latch in the position marked red. Pull cable into clip to snap it into place.
- d. Push cable snap against latch to secure cable