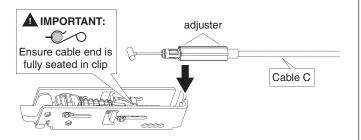

# 2 Install Bottom Latch Cable Assembly. For 2-Point Latch Only

One end of **Cable C** has an adjuster. Install this end to the bottom latch.

Temporarily Attach Bottom Latch Cable Assembly to Center Slide.