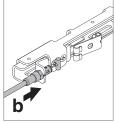

#### For 2-Point Latch Only

Push cable snap against mounting bracket to secure cable

Pull on cable end to attach it to the cable link

Refer to Device Instructions to Complete Installation.