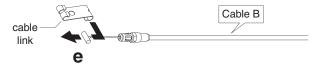

#### For 2-Point Latch Only

e. Snap cable link onto one end of Cable B

f. Install Cable B to the top mounting bracket