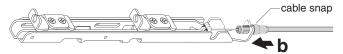

### Install Cable(s).

a. Position red cable end to clip on center slide

slide shown)

c. Push cable snap against center slide to secure cable

d. In the same way, install opposite end of red cable to top latch in the position marked red