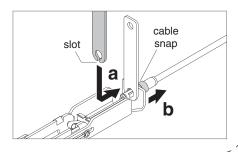

### Install Cable(s).

a. Position red cable end to clip on center slide

slide shown)

c. Push cable snap against center slide to secure cable

d. In the same way, install opposite end of red cable to top latch in the position marked red

# 1 Install Top Latch Cable Assembly.

a. Using **Cable A**, position cable end to clip on center slide, and snap it into place

b. Push cable snap against center slide to secure cable

- Position opposite end of Cable A to the top latch in the position marked red. Pull cable into clip to snap it into place.
- d. Push cable snap against latch to secure cable