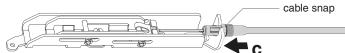

### Install Cable(s).

a. Position red cable end to clip on center slide

slide shown)

c. Push cable snap against center slide to secure cable

d. In the same way, install opposite end of red cable to top latch in the position marked red