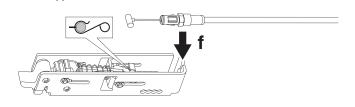

#### For 2-Point Latch Only

e. There is an adjuster on one end of the white cable. Install this end to the remaining top latch position (marked as white)

f. Install opposite end of white cable to bottom latch