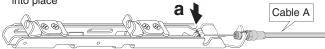

# 1 Install Top Latch Cable Assembly.

a. Using **Cable A**, position cable end to clip on center slide, and snap it into place

b. Push cable snap against center slide to secure cable

- Position opposite end of Cable A to the top latch in the position marked red. Pull cable into clip to snap it into place.
- d. Push cable snap against latch to secure cable