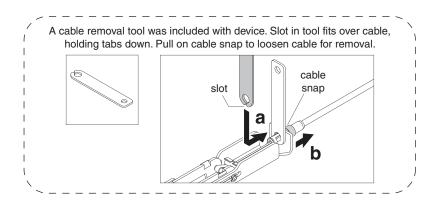

#### CABLE REMOVAL

A cable removal tool was included with device. Slot in tool fits over cable, holding tabs down. Pull on cable snap to loosen cable for removal.