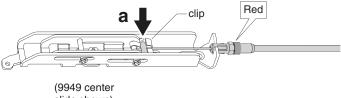

### Install Cable(s).

a. Position red cable end to clip on center slide

slide shown)

c. Push cable snap against center slide to secure cable

d. In the same way, install opposite end of red cable to top latch in the position marked red