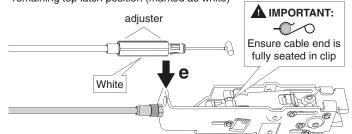

#### For 2-Point Latch Only

e. There is an adjuster on one end of the white cable. Install this end to the remaining top latch position (marked as white)

f. Install opposite end of white cable to bottom latch