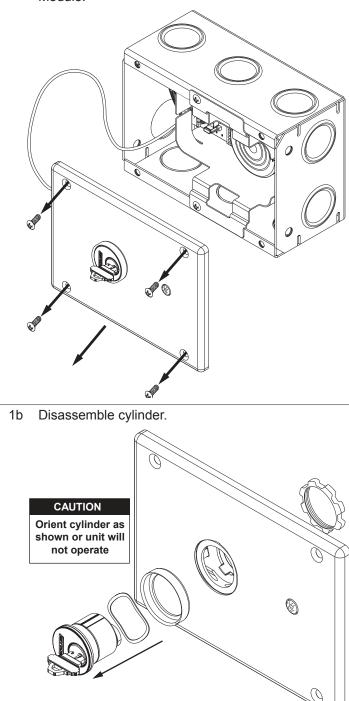

## Key Switch Replacement on DE5300 or RCM Device

1a Remove face plate. Detach Key Switch Cable from Module.

1c Slide and remove Key Switch assembly. Replace with new Key Switch assembly.

1d Reassemble cylinder per orientation shown in 1b, attach Key Switch Cable to Module and replace face plate.