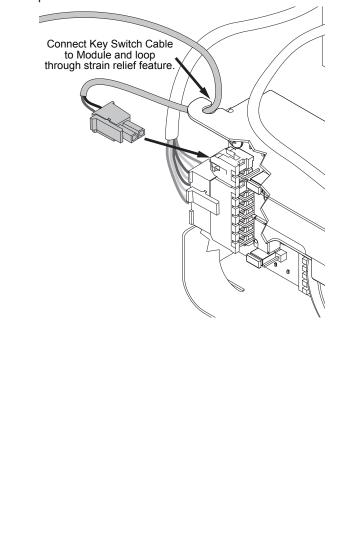

## Key Switch Replacement on DE5300 or RCM Device

1a Remove face plate. Detach Key Switch Cable from Module.

1c Slide and remove Key Switch assembly. Replace with new Key Switch assembly.

1d Reassemble cylinder per orientation shown in 1b, attach Key Switch Cable to Module and replace face plate.