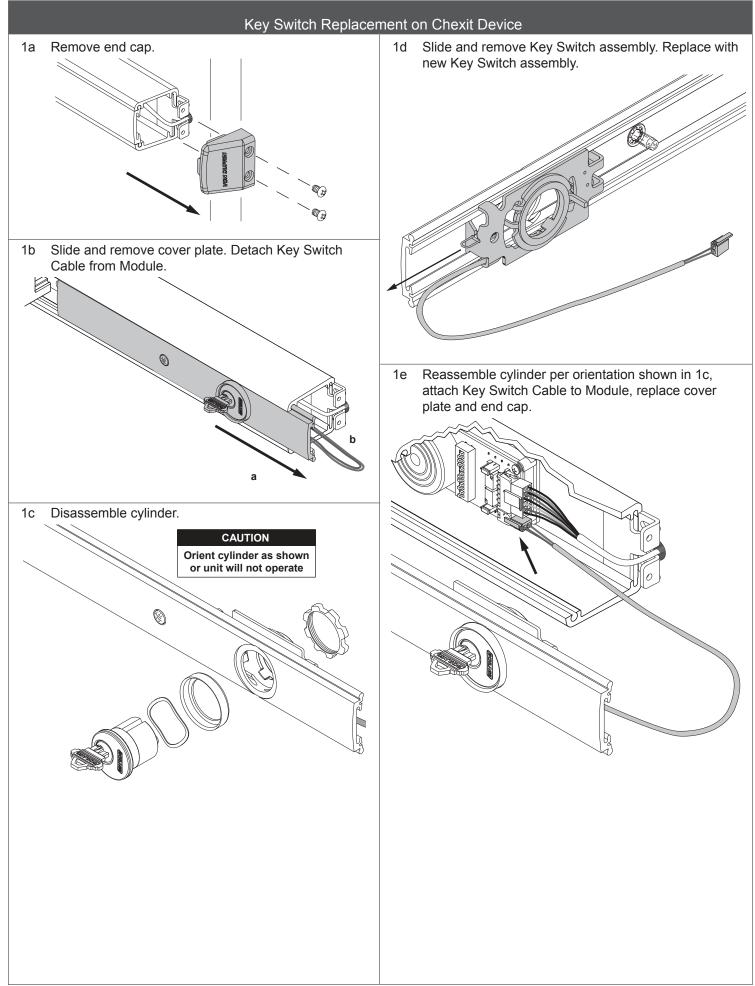

## Key Switch Replacement on DE5300 or RCM Device

1a Remove face plate. Detach Key Switch Cable from Module.

1c Slide and remove Key Switch assembly. Replace with new Key Switch assembly.

1d Reassemble cylinder per orientation shown in 1b, attach Key Switch Cable to Module and replace face plate.