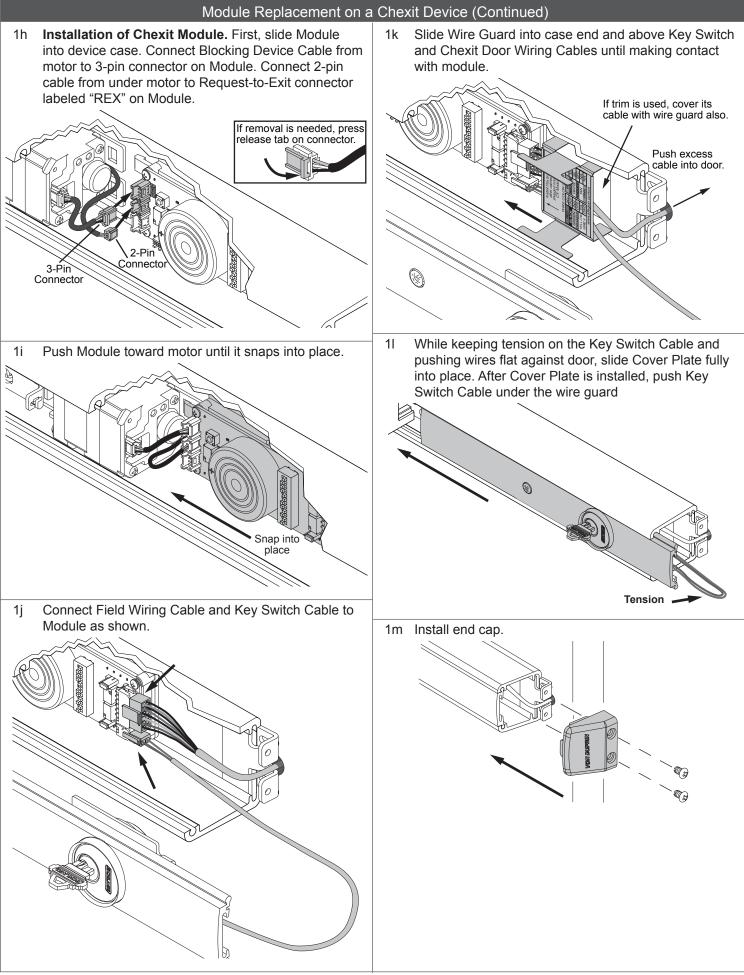

## Module Replacement on DE5300 or RCM Device

- Removal of DE5300 or RCM Module. First remove 1a screws then pull out face plate and mounting bracket with Module from control box.
- 1c Disconnect the three DE5300/RCM Device Wiring Cable connectors from the Module.