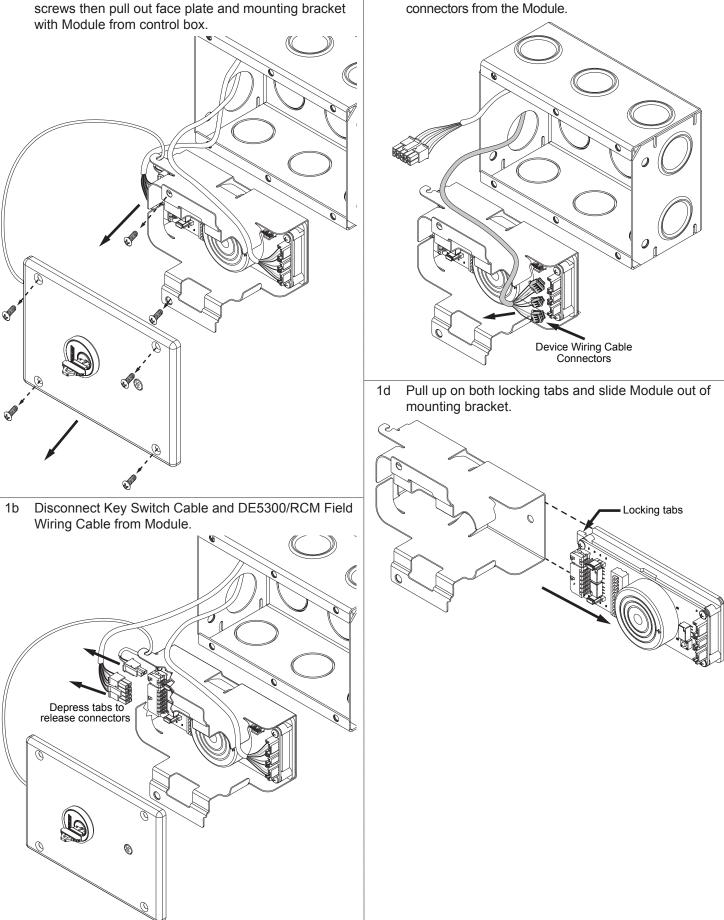

## Module Replacement on DE5300 or RCM Device

- Removal of DE5300 or RCM Module. First remove 1a screws then pull out face plate and mounting bracket with Module from control box.
- 1c Disconnect the three DE5300/RCM Device Wiring Cable connectors from the Module.