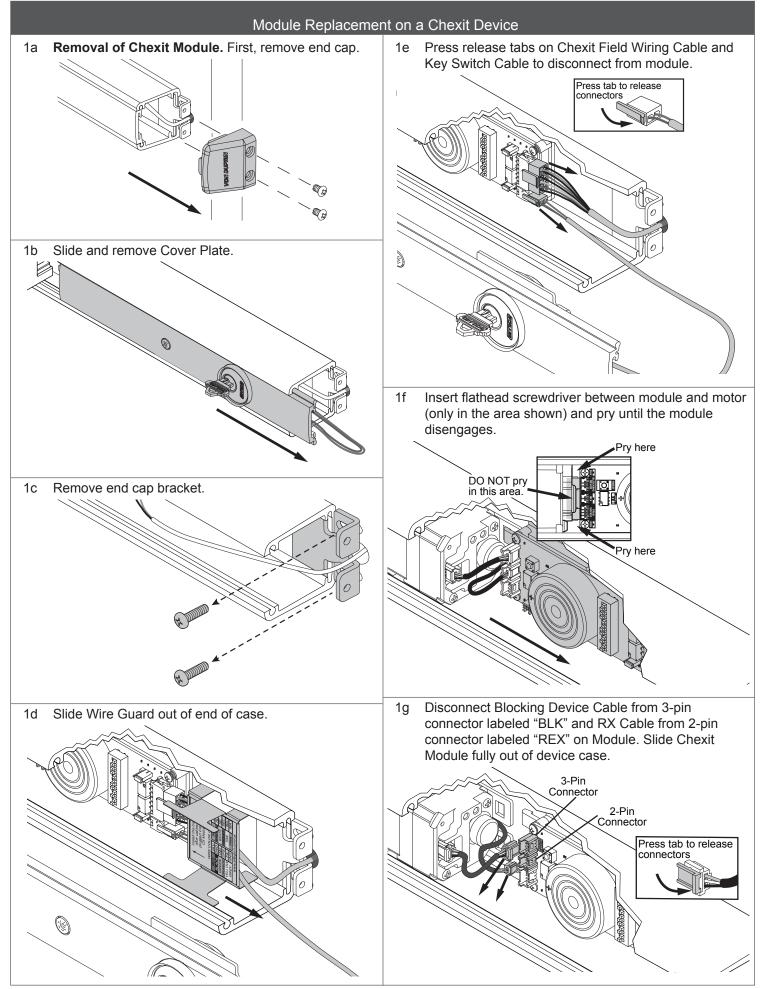

## Module Replacement on DE5300 or RCM Device

- Removal of DE5300 or RCM Module. First remove 1a screws then pull out face plate and mounting bracket with Module from control box.
- 1c Disconnect the three DE5300/RCM Device Wiring Cable connectors from the Module.