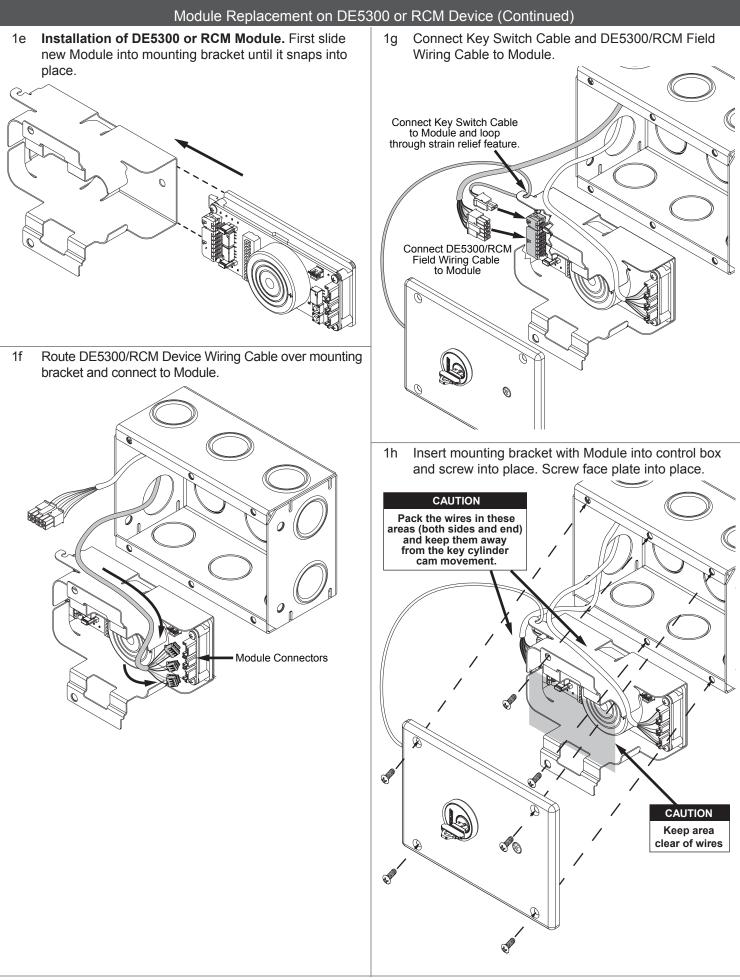

## Module Replacement on DE5300 or RCM Device

- Removal of DE5300 or RCM Module. First remove 1a screws then pull out face plate and mounting bracket with Module from control box.
- 1c Disconnect the three DE5300/RCM Device Wiring Cable connectors from the Module.