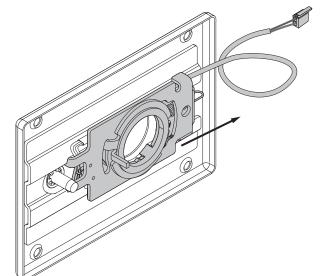

## Module Replacement on DE5300 or RCM Device

- Removal of DE5300 or RCM Module. First remove 1a screws then pull out face plate and mounting bracket with Module from control box.
- 1c Disconnect the three DE5300/RCM Device Wiring Cable connectors from the Module.