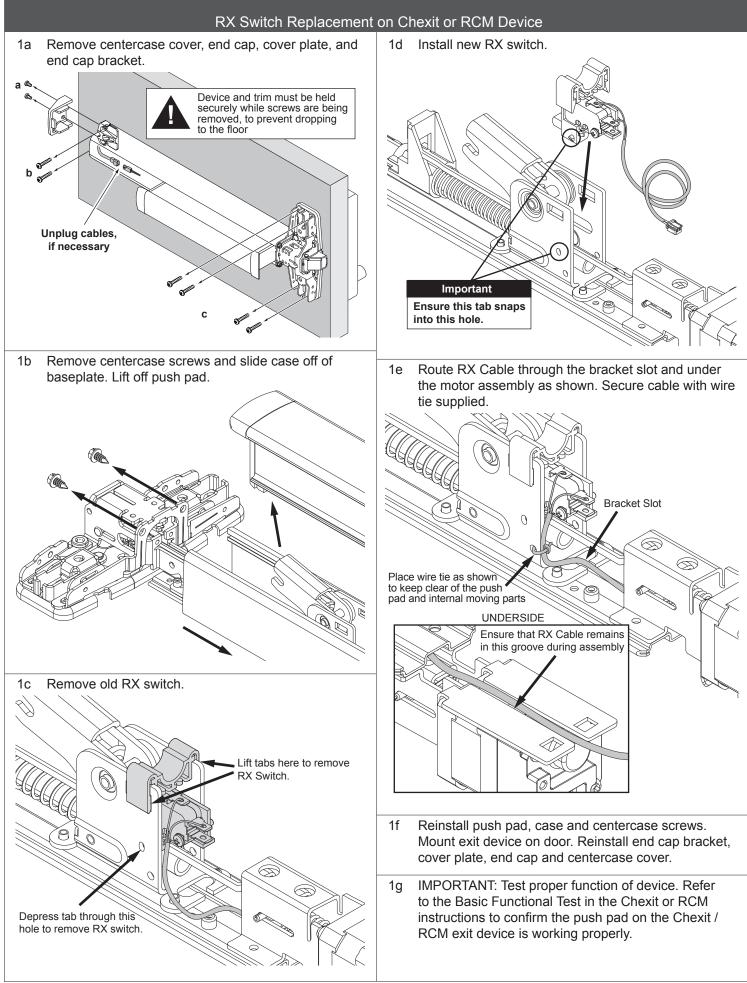

941316-00

Service Parts Replacement

## Chexit/RCM/DE5300

## VON DUPRIN.

**Special Instructions** 