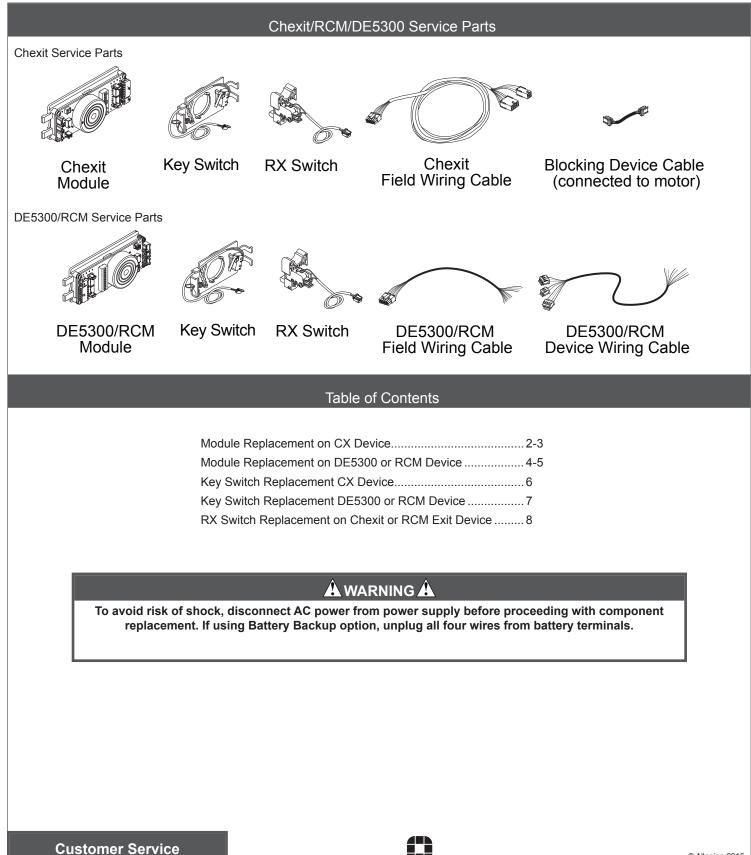

941316-00

Service Parts Replacement

## Chexit/RCM/DE5300

## VON DUPRIN.

**Special Instructions** 









## Module Replacement on DE5300 or RCM Device

- Removal of DE5300 or RCM Module. First remove 1a screws then pull out face plate and mounting bracket with Module from control box.
- 1c Disconnect the three DE5300/RCM Device Wiring Cable connectors from the Module.







## Key Switch Replacement on DE5300 or RCM Device

1a Remove face plate. Detach Key Switch Cable from Module.



1c Slide and remove Key Switch assembly. Replace with new Key Switch assembly.



1d Reassemble cylinder per orientation shown in 1b, attach Key Switch Cable to Module and replace face plate.