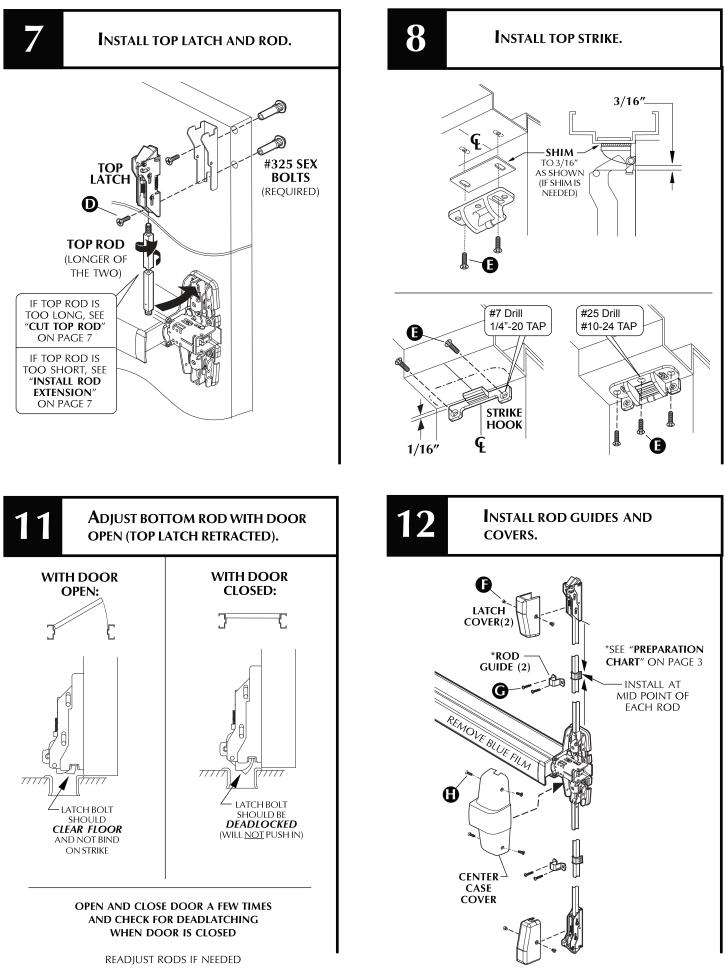

#### **CUT TOP ROD**

DRILL THRU

## **CUT DEVICE**

2

# MEASURE AMOUNT TO CUT OFF DEVICE.

REMOVE ANTI RATTLE CLIP TAPE COVER PLATE (FLUSH TO PUSHBAR) PUSHBAR

TAPE AND MARK AREA BEING CUT.

# **4 SLIDE ANTI RATTLE CLIP INTO DEVICE.**