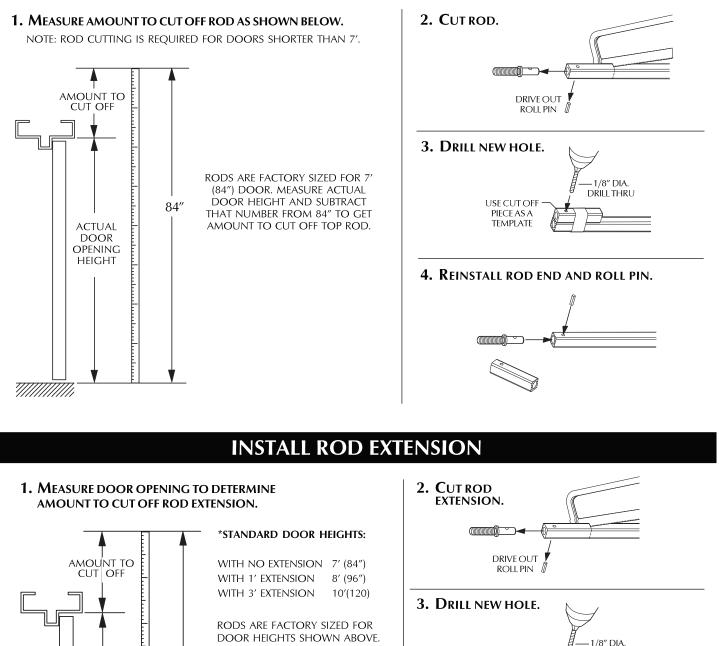

|
|          | 1/4-20 X 1-1/4"                 |                                            |
|          | #10-24 X 3/4"                   | Metal frame                                |
|          | #10 X 1-1/4" WOOD SCREW         | Wood Frame                                 |
| <b>F</b> | #8-32 X 1/4"                    | —— LATCH COVERS                            |
| 6        | #10-12 X 10-24 X 1" COMBINATION | METAL OR WOOD DOOR                         |
|          | #8-18 X 3/8" THREAD CUTTING     | CENTER CASE COVER                          |
|          |                                 |                                            |







#### **PREPARATION CHART**

#### GO TO INSTRUCTIONS ON NEXT PAGE BEFORE USING PREPARATION CHART



#### **CUT TOP ROD**





DRILL THRU

## **CUT DEVICE**

2

# MEASURE AMOUNT TO CUT OFF DEVICE.



REMOVE ANTI RATTLE CLIP TAPE COVER PLATE (FLUSH TO PUSHBAR) PUSHBAR

TAPE AND MARK AREA BEING CUT.



# **4 SLIDE ANTI RATTLE CLIP INTO DEVICE.**



#### **CD** (CYLINDER DOGGING)

- **1.** REMOVE MORTISE CYLINDER CAM AND REINSTALL IN REVERSE (FIGURE 1).
- **2.** INSERT KEY AND ROTATE CAM TO INSTALL THE CYLINDER TO THE COVER PLATE (FIGURE 2).
- **3.** REMOVE KEY TO SLIDE COVER PLATE IN POSITION IN THE MECHANISM CASE.





**FIGURE 2** 

### LATCH AND STRIKE TEMPLATES