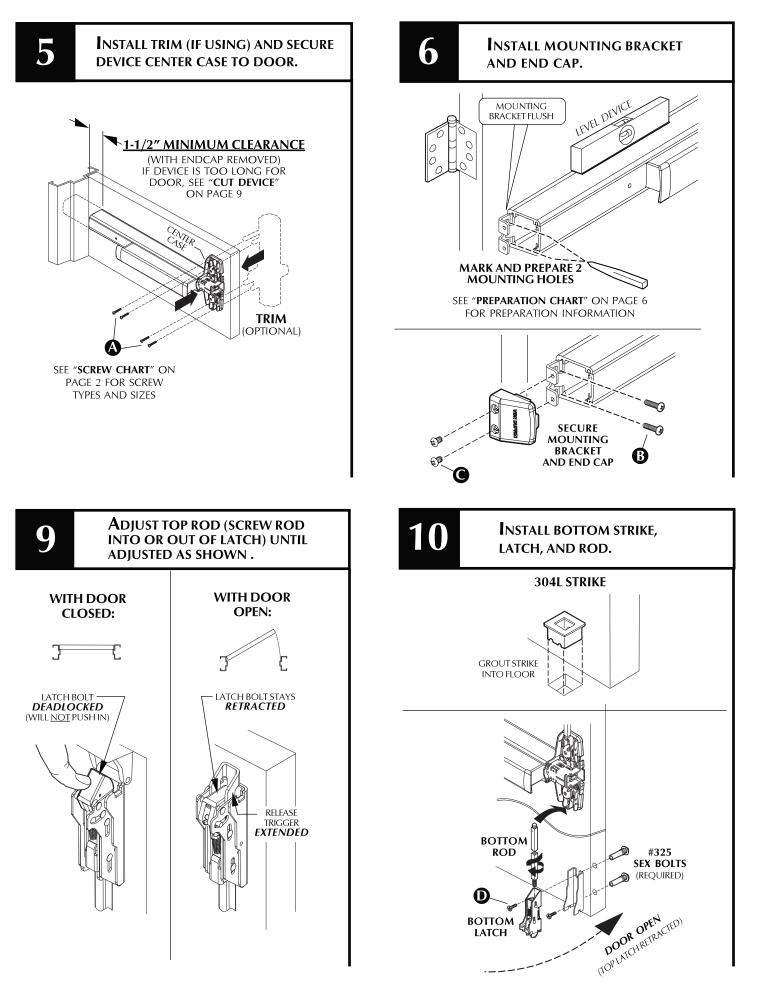

# SCREW CHART

|          | #10-24 X 1"                     | SURFACE MOUNT OR<br>SEXBOLTS (1-3/4" DOOR) |
|----------|---------------------------------|--------------------------------------------|
|          | () [] #10-24 X 1-1/2"           |                                            |
|          | #10 X 1-1/4" WOOD SCREW         | SURFACE MOUNT (WOOD)                       |
|          | - PACKAGED WITH TRIM -          | 990 TRIMS (1-3/4" DOOR)                    |
|          | ()                              | 990 TRIMS (2-1/4" DOOR)                    |
| B        | #10-24 X 3/4"                   | SURFACE MOUNT OR<br>SEXBOLTS (1-3/4" DOOR) |
|          | #10-24 X 1-1/8"                 | SEXBOLTS 2-1/4" DOOR                       |
|          | #10 X 1-1/4" WOOD SCREW         | SURFACE MOUNT (WOOD)                       |
| C .      | #10-16 X 3/8" THREAD CUTTING    | END CAP                                    |
|          | 1/4-20 X 3/4"                   |                                            |
|          | 1/4-20 X 1-1/4"                 |                                            |
|          | #10-24 X 3/4"                   | Metal frame                                |
|          | #10 X 1-1/4" WOOD SCREW         | Wood Frame                                 |
| <b>F</b> | #8-32 X 1/4"                    | —— LATCH COVERS                            |
| 6        | #10-12 X 10-24 X 1" COMBINATION | METAL OR WOOD DOOR                         |
|          | #8-18 X 3/8" THREAD CUTTING     | CENTER CASE COVER                          |
|          |                                 |                                            |

#### **CUT TOP ROD**

DRILL THRU

## **CUT DEVICE**

2

# MEASURE AMOUNT TO CUT OFF DEVICE.

REMOVE ANTI RATTLE CLIP TAPE COVER PLATE (FLUSH TO PUSHBAR) PUSHBAR

TAPE AND MARK AREA BEING CUT.