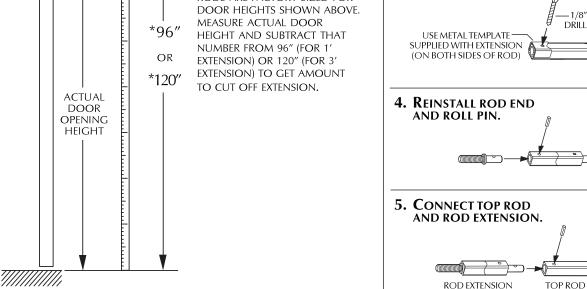

|
|          | 1/4-20 X 1-1/4"                 |                                            |
|          | #10-24 X 3/4"                   | Metal frame                                |
|          | #10 X 1-1/4" WOOD SCREW         | Wood Frame                                 |
| <b>F</b> | #8-32 X 1/4"                    | —— LATCH COVERS                            |
| 6        | #10-12 X 10-24 X 1" COMBINATION | METAL OR WOOD DOOR                         |
|          | #8-18 X 3/8" THREAD CUTTING     | CENTER CASE COVER                          |
|          |                                 |                                            |







#### **PREPARATION CHART**

#### GO TO INSTRUCTIONS ON NEXT PAGE BEFORE USING PREPARATION CHART



#### **CUT TOP ROD**





DRILL THRU

## **CUT DEVICE**

2

# MEASURE AMOUNT TO CUT OFF DEVICE.



REMOVE ANTI RATTLE CLIP TAPE COVER PLATE (FLUSH TO PUSHBAR) PUSHBAR

TAPE AND MARK AREA BEING CUT.



# **4 SLIDE ANTI RATTLE CLIP INTO DEVICE.**



#### **CD** (CYLINDER DOGGING)

- **1.** REMOVE MORTISE CYLINDER CAM AND REINSTALL IN REVERSE (FIGURE 1).
- **2.** INSERT KEY AND ROTATE CAM TO INSTALL THE CYLINDER TO THE COVER PLATE (FIGURE 2).
- **3.** REMOVE KEY TO SLIDE COVER PLATE IN POSITION IN THE MECHANISM CASE.





**FIGURE 2** 

### LATCH AND STRIKE TEMPLATES