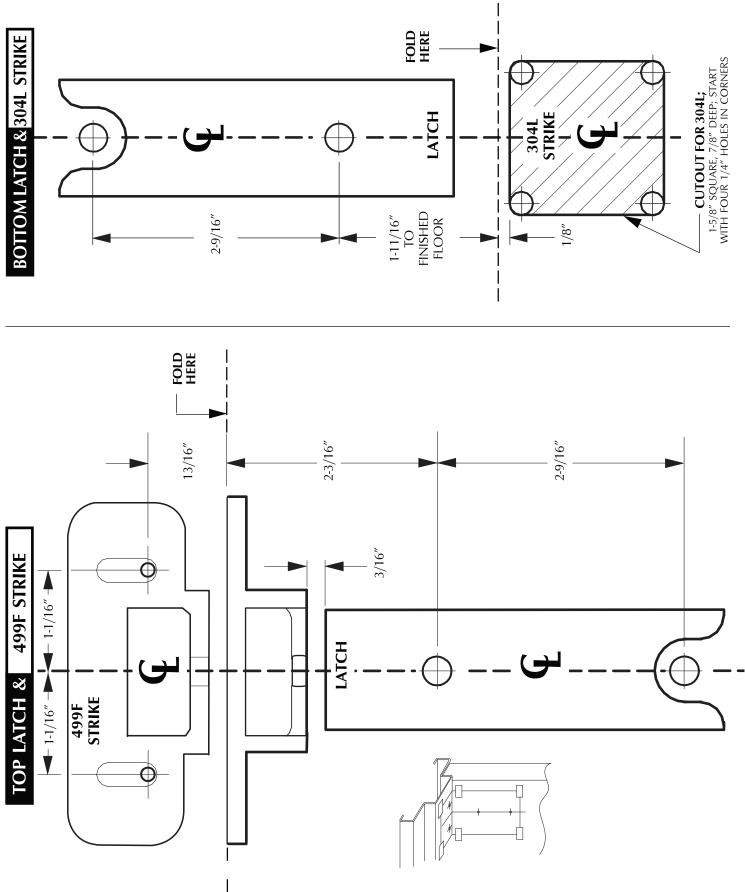

ER                          |
|          |                                 |                                            |







#### **PREPARATION CHART**

#### GO TO INSTRUCTIONS ON NEXT PAGE BEFORE USING PREPARATION CHART



#### **CUT TOP ROD**





DRILL THRU

## **CUT DEVICE**

2

# MEASURE AMOUNT TO CUT OFF DEVICE.



REMOVE ANTI RATTLE CLIP TAPE COVER PLATE (FLUSH TO PUSHBAR) PUSHBAR

TAPE AND MARK AREA BEING CUT.



# **4 SLIDE ANTI RATTLE CLIP INTO DEVICE.**



#### **CD** (CYLINDER DOGGING)

- **1.** REMOVE MORTISE CYLINDER CAM AND REINSTALL IN REVERSE (FIGURE 1).
- **2.** INSERT KEY AND ROTATE CAM TO INSTALL THE CYLINDER TO THE COVER PLATE (FIGURE 2).
- **3.** REMOVE KEY TO SLIDE COVER PLATE IN POSITION IN THE MECHANISM CASE.





**FIGURE 2** 

### LATCH AND STRIKE TEMPLATES