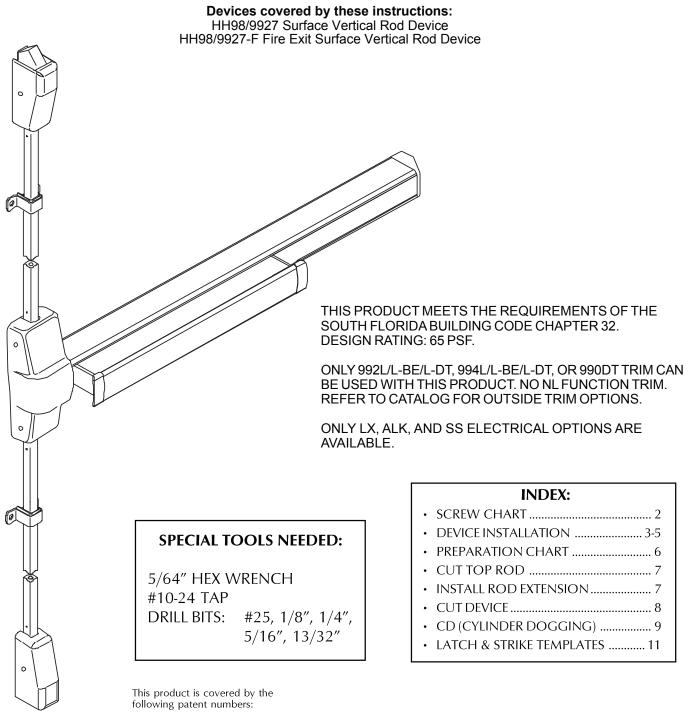

Surface Vertical Rod Device

# HH98/9927 & HH98/9927-F

Installation Instructions

3,767,2384,427,2233,854,7634,466,6434,167,2804,741,563