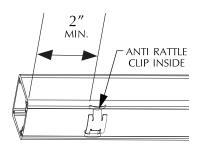

#10 X 1-1/4" WOOD SCREW         | Wood Frame                                 |
| <b>F</b> | #8-32 X 1/4"                    | —— LATCH COVERS                            |
| 6        | #10-12 X 10-24 X 1" COMBINATION | METAL OR WOOD DOOR                         |
|          | #8-18 X 3/8" THREAD CUTTING     | CENTER CASE COVER                          |
|          |                                 |                                            |







#### **PREPARATION CHART**

#### GO TO INSTRUCTIONS ON NEXT PAGE BEFORE USING PREPARATION CHART



#### **CUT TOP ROD**





DRILL THRU

## **CUT DEVICE**

2

# MEASURE AMOUNT TO CUT OFF DEVICE.



REMOVE ANTI RATTLE CLIP TAPE COVER PLATE (FLUSH TO PUSHBAR) PUSHBAR

TAPE AND MARK AREA BEING CUT.



# **4 SLIDE ANTI RATTLE CLIP INTO DEVICE.**



#### **CD** (CYLINDER DOGGING)

- **1.** REMOVE MORTISE CYLINDER CAM AND REINSTALL IN REVERSE (FIGURE 1).
- **2.** INSERT KEY AND ROTATE CAM TO INSTALL THE CYLINDER TO THE COVER PLATE (FIGURE 2).
- **3.** REMOVE KEY TO SLIDE COVER PLATE IN POSITION IN THE MECHANISM CASE.





**FIGURE 2** 

### LATCH AND STRIKE TEMPLATES