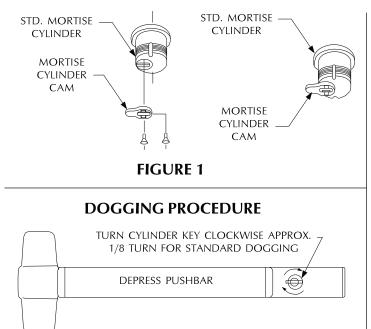

#### **CD** (CYLINDER DOGGING)

- **1.** REMOVE MORTISE CYLINDER CAM AND REINSTALL IN REVERSE (FIGURE 1).
- **2.** INSERT KEY AND ROTATE CAM TO INSTALL THE CYLINDER TO THE COVER PLATE (FIGURE 2).
- **3.** REMOVE KEY TO SLIDE COVER PLATE IN POSITION IN THE MECHANISM CASE.

**FIGURE 2** 