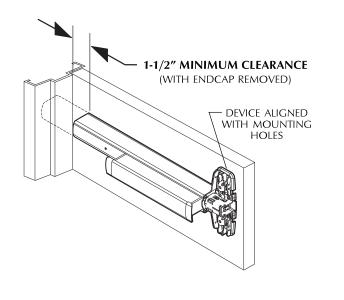

# MEASURE AMOUNT TO CUT OFF DEVICE.

REMOVE ANTI RATTLE CLIP TAPE COVER PLATE (FLUSH TO PUSHBAR) PUSHBAR

TAPE AND MARK AREA BEING CUT.