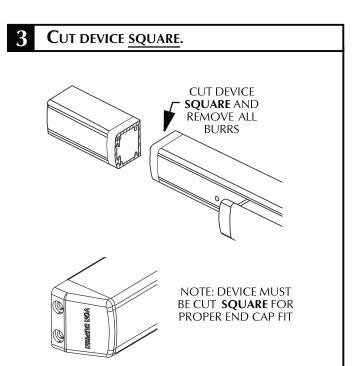

## **CUT DEVICE**

2

# MEASURE AMOUNT TO CUT OFF DEVICE.

REMOVE ANTI RATTLE CLIP TAPE COVER PLATE (FLUSH TO PUSHBAR) PUSHBAR

TAPE AND MARK AREA BEING CUT.