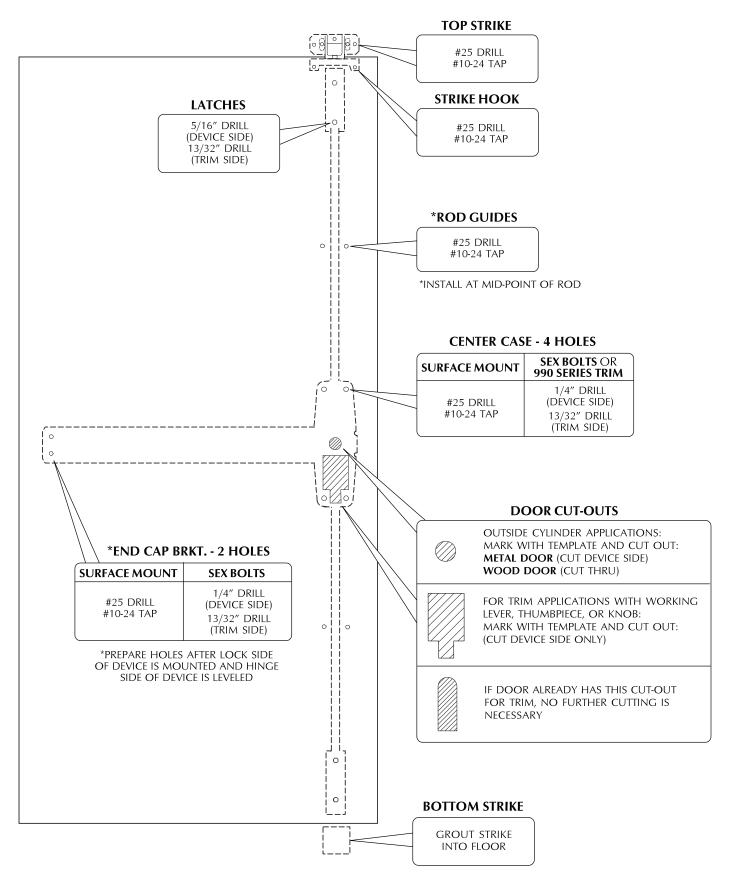

|                                            |
|          | 1/4-20 X 1-1/4"                 |                                            |
|          | #10-24 X 3/4"                   | Metal frame                                |
|          | #10 X 1-1/4" WOOD SCREW         | Wood Frame                                 |
| <b>F</b> | #8-32 X 1/4"                    | —— LATCH COVERS                            |
| 6        | #10-12 X 10-24 X 1" COMBINATION | METAL OR WOOD DOOR                         |
|          | #8-18 X 3/8" THREAD CUTTING     | CENTER CASE COVER                          |
|          |                                 |                                            |







#### **PREPARATION CHART**

#### GO TO INSTRUCTIONS ON NEXT PAGE BEFORE USING PREPARATION CHART



#### **CUT TOP ROD**





DRILL THRU

## **CUT DEVICE**

2

# MEASURE AMOUNT TO CUT OFF DEVICE.



REMOVE ANTI RATTLE CLIP TAPE COVER PLATE (FLUSH TO PUSHBAR) PUSHBAR

TAPE AND MARK AREA BEING CUT.



# **4 SLIDE ANTI RATTLE CLIP INTO DEVICE.**



#### **CD** (CYLINDER DOGGING)

- **1.** REMOVE MORTISE CYLINDER CAM AND REINSTALL IN REVERSE (FIGURE 1).
- **2.** INSERT KEY AND ROTATE CAM TO INSTALL THE CYLINDER TO THE COVER PLATE (FIGURE 2).
- **3.** REMOVE KEY TO SLIDE COVER PLATE IN POSITION IN THE MECHANISM CASE.





**FIGURE 2** 

### LATCH AND STRIKE TEMPLATES