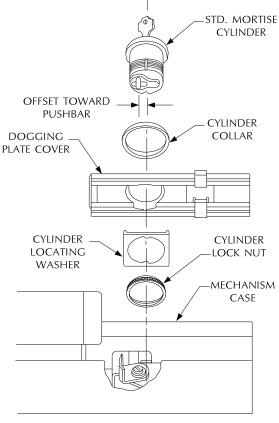

#### **CD** (CYLINDER DOGGING)

- **1.** REMOVE MORTISE CYLINDER CAM AND REINSTALL IN REVERSE (FIGURE 1).
- **2.** INSERT KEY AND ROTATE CAM TO INSTALL THE CYLINDER TO THE COVER PLATE (FIGURE 2).
- **3.** REMOVE KEY TO SLIDE COVER PLATE IN POSITION IN THE MECHANISM CASE.

**FIGURE 2** 