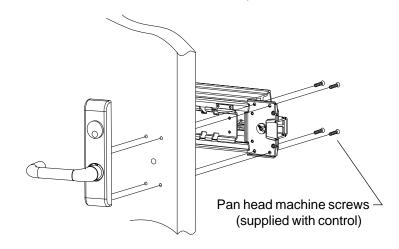

**NOTE** 

**4.** Prepare door for lever control installation.

**5.** Install lever control and device (see device instructions).

**Customer Service** 

1-877-671-7011 www.allegion.com/us

© Allegion 2014 Printed in U.S.A. 921010-00 Rev. 10/14-b