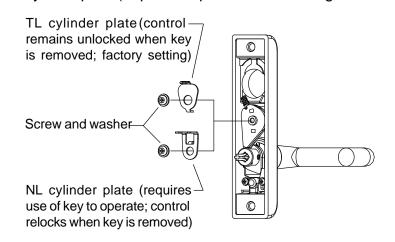

### SKIP STEPS 1, 2, AND 3 FOR L-BE VERSION.

1. Remove back plate.

Handing is not field changeable.

Back plate

2. For NL function, remove TL cylinder plate and install NL cylinder plate (skip this step for L version using TL function).