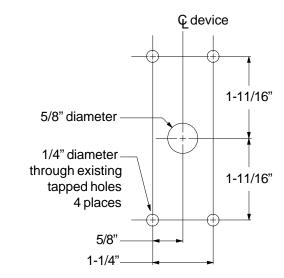

**NOTE** 

**4.** Prepare door for lever control installation.

**5.** Install lever control and device (see device instructions).

**Customer Service** 

1-877-671-7011 www.allegion.com/us

© Allegion 2014 Printed in U.S.A. 921010-00 Rev. 10/14-b