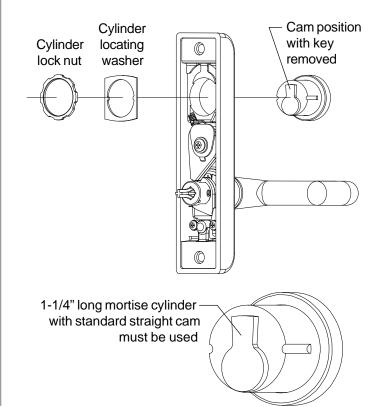

**3.** Install key cylinder as shown, then install the back plate that was removed in Step 1.

When using NL cylinder plate: Make sure NL cylinder plate is in locked position (so lever cannot turn) before installing key cylinder.