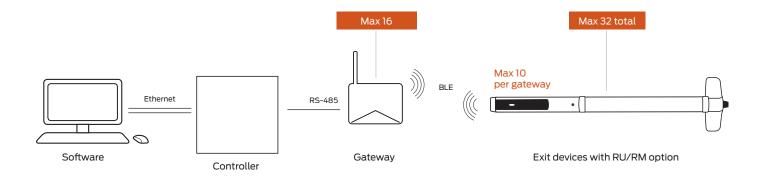

## **VON DUPRIN**®

Gateway (RS-485) integration for exit devices with the remote undogging (RU) and remote monitoring (RM) option

Although not specifically addressed on this document, AD Series locks are also supported. See separate AD Series integration for details.