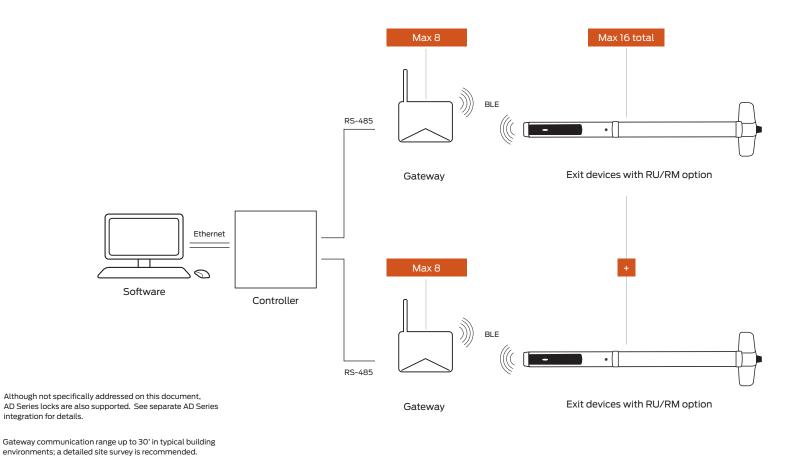

## **VON DUPRIN**

Gateway (RS-485) integration for exit devices with the remote undogging (RU) and remote monitoring (RM) option

Gateway communication range up to 30' in typical building environments; a detailed site survey is recommended.