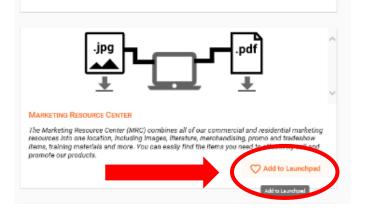

## Guide to Ordering Price Books on the Allegion Marketing Resource Center (MRC)

- 1. Login to your <u>360Portal</u> account. If you do not have an account, create one using the same link.
- 2. Add the Marketing Resource Center (MRC) app to your launchpad. If you have already done this, proceed to step 3.
  - a. On your login homepage, click the "+" symbol in the top right-hand corner to access the Apps & Widgets.

b. Scroll to find the Marketing Resource Center app, and click "Add to Launchpad." This action will pin the app to your homepage for easy access upon future logins.

- c. Click the orange "Marketing Resource Center" to launch the app from this same page.
- 3. After a new window opens, accept the Terms & Conditions to access the site. If this session is your first login, you will have to add your address, email and phone number to your profile before proceeding.
- 4. To order price books, follow the steps below.
  - a. Click "Resources" in the gray navigation bar.