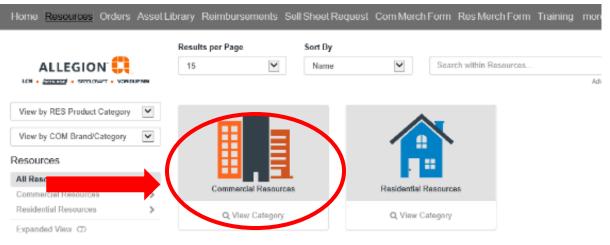

b. Select either Commercial or Residential based on your needs. In this example, we will select Commercial.

c. Click Price Books and then Commercial. An optional survey will display. Either complete it or close it out.