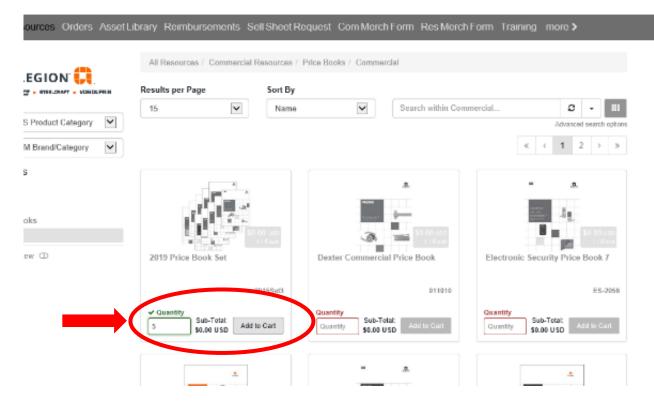

5. All Commercial price book options will be display. Enter the quantity you want and then click "Add to Cart." Please note: We encourage reuse of binders and tabs. If you need binders and tabs, you must order them separately. Order the set or price book will not include binders and tabs.