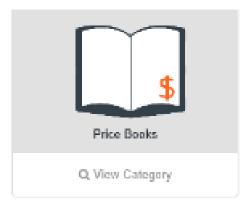

b. Select either Commercial or Residential based on your needs. In this example, we will select Commercial.

c. Click Price Books and then Commercial. An optional survey will display. Either complete it or close it out.