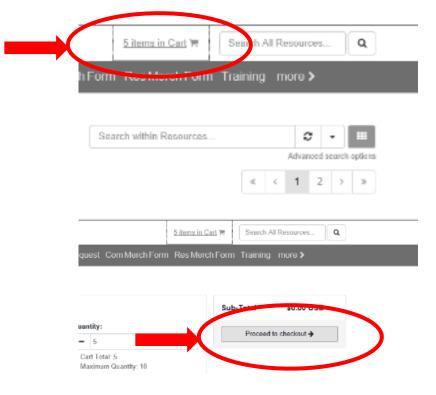

6. When you are finished adding items to your cart, navigate to your cart in the top right-hand corner. After reviewing your cart, click proceed to checkout.

7. On the checkout page, complete required fields for shipping address, contact information and other questions about inside delivery or a dock at the delivery address. Once this page is complete, select Place Order. You will receive a confirmation email at the email address you provided in the contacts section.