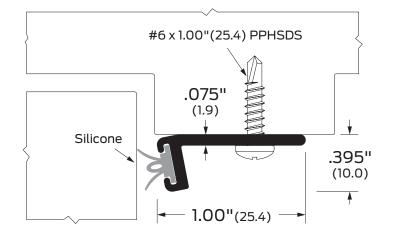

| ZERO           | 2720 Tobey Drive, Indianapolis, IN 46219<br>Tel 1-877-671-7011 Fax 800-851-0000<br>Zero.Customer.Support@allegion.com<br>www.zerointernational.com | Part No:<br>100 | Part description:<br>Head & jamb gasketing,<br>meeting stile |  |  |  |  |
|----------------|----------------------------------------------------------------------------------------------------------------------------------------------------|-----------------|--------------------------------------------------------------|--|--|--|--|
| Notes:         |                                                                                                                                                    | Provided by:    | Provided by:                                                 |  |  |  |  |
| Customer name: |                                                                                                                                                    | Job no:         | Date:                                                        |  |  |  |  |

Image may not be shown to scale

Notes: For applications with very small clearances between door and frame.

| Certifications:<br>Fire rated-UL10c<br>Air Infiltration (as head & jamb) | ANSI/BHMA:<br>100A, 100BK, 100D, 100G | R3E164, R3E734 | Finishe<br>A<br>BK<br>D<br>G | es:<br>Aluminum mill finish<br>Aluminum black anodized<br>Aluminum dark bronze anodized<br>Aluminum gold anodized | Optior<br>S<br>SEC | IS:<br>Order as a set<br>Security screws |
|--------------------------------------------------------------------------|---------------------------------------|----------------|------------------------------|-------------------------------------------------------------------------------------------------------------------|--------------------|------------------------------------------|
|                                                                          | BHMA                                  |                |                              |                                                                                                                   |                    |                                          |