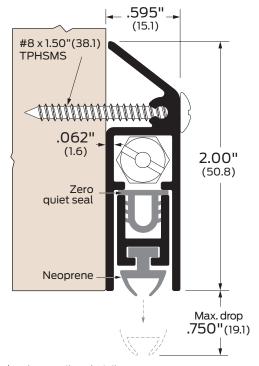

## Notes

Surface-mounted. Supplied with two handing holes that allow changing handing without changing mounting orientation. Lengths 60-96" available as engineering specials.

| ANSI/BHMA:  321AA, 321BK, 321D, 321G  R3B3341  R3B3341  R3B3341  R3B3341  AA Aluminum clear anodized BK Aluminum dark bronze anodized D Aluminum dark bronze anodized G Aluminum gold anodized  BHMA  BHMA  BHMA  BHMA  BHMA  BHMA  BRIBHS  ABB3341  Finishes:  AA Aluminum black anodized  BK Aluminum gold anodized  Coptions:  LS Light spring PL Pull out SEC Torx security screen NH No holes | ws |
|----------------------------------------------------------------------------------------------------------------------------------------------------------------------------------------------------------------------------------------------------------------------------------------------------------------------------------------------------------------------------------------------------|----|
|----------------------------------------------------------------------------------------------------------------------------------------------------------------------------------------------------------------------------------------------------------------------------------------------------------------------------------------------------------------------------------------------------|----|