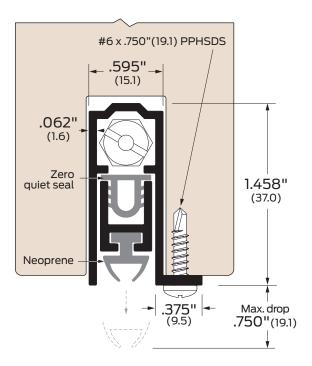

Image may not be shown to scale

Notes: Mortised. Supplied with two handing holes that allow changing handing without changing mounting orientation. Lengths 60-96" available as engineering specials.

| Certifications:  | ANSI/BHMA: |         | Finishes: |                         | Options: |              |  |
|------------------|------------|---------|-----------|-------------------------|----------|--------------|--|
| Fire rated-UL10c | 323A       | R3B3241 | AA        | Aluminum clear anodized | LS       | Light spring |  |
|                  |            |         |           |                         | PL       | Pull out     |  |
|                  |            |         |           |                         | NH       | No holes     |  |
|                  |            |         |           |                         |          |              |  |
|                  |            |         |           |                         |          |              |  |
|                  |            |         |           |                         |          |              |  |
|                  |            |         |           |                         |          |              |  |
|                  |            |         |           |                         |          |              |  |