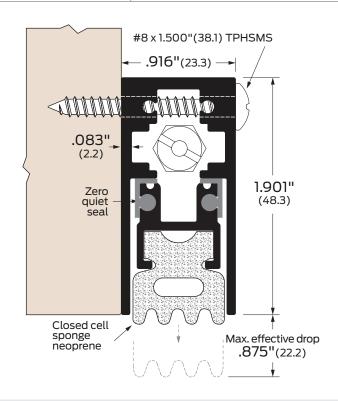

2720 Tobey Drive, Indianapolis, IN 46219

Tel 1-877-671-7011 • Fax 800-851-0000

Zero.Customer.Support@allegion.com

www.zerointernational.com

Part No:

361

Part description:

Automatic door bottom Heavy duty

## Notes

Surface-mounted applications. Supplied with closed cell sponge neoprene.

| Certifications:  |
|------------------|
| Fire rated-UL10c |
| Air Infiltration |
| Sound            |
|                  |
|                  |
|                  |