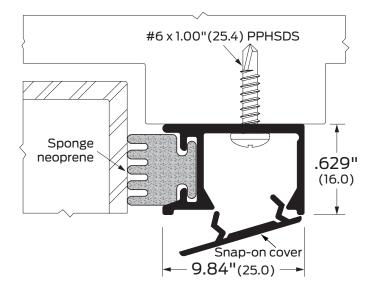

| ZERO           | 2720 Tobey Drive, Indianapolis, IN 46219<br>Tel 1-877-671-7011   Fax 800-851-0000<br>Zero.Customer.Support@allegion.com<br>www.zerointernational.com | Part No:<br>376 | Part description:<br>Head & jamb gasketing |  |  |  |
|----------------|------------------------------------------------------------------------------------------------------------------------------------------------------|-----------------|--------------------------------------------|--|--|--|
| Notes:         |                                                                                                                                                      | Provided by:    |                                            |  |  |  |
| Customer name: |                                                                                                                                                      | Job no:         | Date:                                      |  |  |  |

Image may not be shown to scale

Notes: Channel may be used for low-voltage wiring, subject to local building codes.

| Certifications:<br>Fire rated-UL10c<br>Smoke and draft control | ANSI/BHMA:<br>376AA, 376BK, 376D, 376G | R3C164 | Finishe<br>AA<br>BK<br>D<br>G | es:<br>Aluminum clear anodized<br>Aluminum black anodized<br>Aluminum dark bronze anodized<br>Aluminum gold anodized | Optior<br>S<br>SEC | ns:<br>Order as a set<br>Security screws |
|----------------------------------------------------------------|----------------------------------------|--------|-------------------------------|----------------------------------------------------------------------------------------------------------------------|--------------------|------------------------------------------|
|                                                                | BHMA                                   |        |                               |                                                                                                                      |                    |                                          |