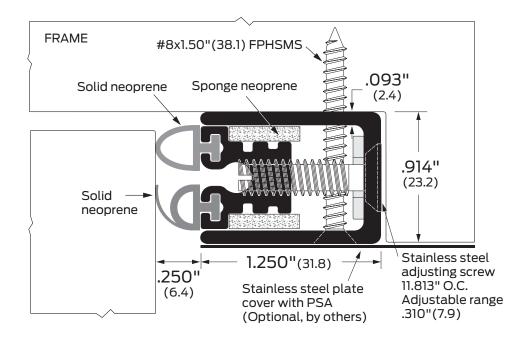

Image may not be shown to scale

## Notes:

This model is supplied with mitered corners. Extruded Bulb/Finger for double-sealing protection. 20 minute as a stop, 180 min when applied to stop.

| Certifications:         | ANSI/BHMA:   Finishes:       |        | es: | Options:                      |     |                 |
|-------------------------|------------------------------|--------|-----|-------------------------------|-----|-----------------|
| Fire rated-UL10c        | 7770AA, 7770BK, 7770D, 7770G | R3B264 | AA  | Aluminum clear anodized       | S   | Order as a set  |
| Smoke and draft control |                              |        | BK  | Aluminum black anodized       | SEC | Security screws |
| Sound                   |                              |        | D   | Aluminum dark bronze anodized |     |                 |
|                         |                              |        | G   | Aluminum gold anodized        |     |                 |
|                         |                              |        |     |                               |     |                 |
|                         |                              |        |     |                               |     |                 |
|                         |                              |        |     |                               |     |                 |
|                         | BHMA                         |        |     |                               |     |                 |