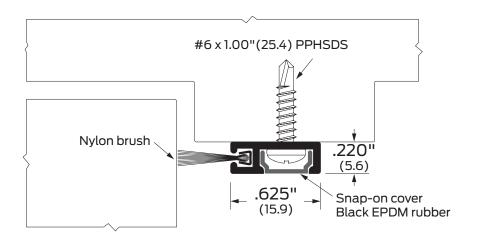

2720 Tobey Drive, Indianapolis, IN 46219

Tel 1-877-671-7011 • Fax 800-851-0000

Zero.Customer.Support@allegion.com

www.zerointernational.com

Part No:

8879

Part description:

Head & jamb gasketing, meeting stile

Notes: Provided by:

Customer name: Job no: Date:

Image may not be shown to scale

| Certifications:                          | ANSI/BHMA:                   |                | Finishes: |                               | Options: |                             |
|------------------------------------------|------------------------------|----------------|-----------|-------------------------------|----------|-----------------------------|
| Fire rated-UL10c                         | 8879AA, 8879BK, 8879D, 8879G | R3A166, R3A735 | AA        | Aluminum clear anodized       | PSA      | Pressure-sensitive adhesive |
| Smoke and draft control (as head & jamb) |                              |                | BK        | Aluminum black anodized       | S        | Order as a set              |
|                                          |                              |                | D         | Aluminum dark bronze anodized | SEC      | Security screws             |
|                                          |                              |                | G         | Aluminum gold anodized        |          |                             |
|                                          |                              |                |           |                               |          |                             |
|                                          |                              |                |           |                               |          |                             |
|                                          |                              |                |           |                               |          |                             |
|                                          | BHMA<br>GERITIEED            |                |           |                               |          |                             |