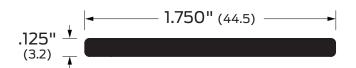

## Notes

Threshold prep/ shim. Supplied without mounting holes.

| Certifications:  Fire rated-UL10c | ANSI/BHMA:<br>49A | J37300 | Finishes:  A Aluminum mill finish |
|-----------------------------------|-------------------|--------|-----------------------------------|
|                                   |                   |        |                                   |
|                                   | BHMA<br>Gentified |        |                                   |