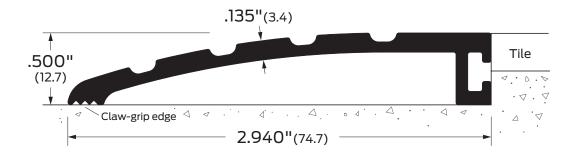

| ZERO           | 2720 Tobey Drive, Indianapolis, IN 46219<br>Tel 1-877-671-7011   Fax 800-851-0000<br>Zero.Customer.Support@allegion.com<br>www.zerointernational.com | Part No:<br>623 | Part description:<br>Half saddle threshold |  |
|----------------|------------------------------------------------------------------------------------------------------------------------------------------------------|-----------------|--------------------------------------------|--|
| Notes:         |                                                                                                                                                      | Provided by:    |                                            |  |
| Customer name: |                                                                                                                                                      | Job no:         | Date:                                      |  |

Image may not be shown to scale

Notes: Also suitable for use as carpet divider threshold. ADA compliant when installed flush with the flooring

| Certifications:    | Finish  | ies:                                                                                 | Optior | ns:                                                                   |
|--------------------|---------|--------------------------------------------------------------------------------------|--------|-----------------------------------------------------------------------|
| 🝶 Fire rated-UL10c | Α       | Aluminum mill finish                                                                 | E      | Epoxy abrasive tread                                                  |
| & ADA Accessible   | BK<br>D | <ul><li>BK Aluminum black anodized</li><li>D Aluminum dark bronze anodized</li></ul> | EL     | Photoluminescent and abrasive epoxy tread                             |
|                    | -       |                                                                                      | V3     | Full body strength fill                                               |
|                    | G       | Aluminum gold anodized                                                               | EV3    | Epoxy and full body strength fill                                     |
|                    |         |                                                                                      | ELV3   | Photoluminescent and abrasive<br>epoxy tread, full body strength fill |
|                    |         |                                                                                      |        |                                                                       |