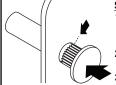

#### **SEX BOLT ONLY**

- 1. Hold trim up against door and insert sex bolt thru trim and door up to knurling on sex bolt.
- 2. Hammer sex bolt until back of bolt head is flush with trim surface.
- 3. Repeat for remaining 3 sex bolts.