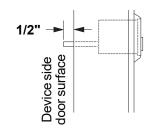

## If using a cylinder:

Place trim on door and cut cylinder tailpiece so it projects 1/2" out of door.