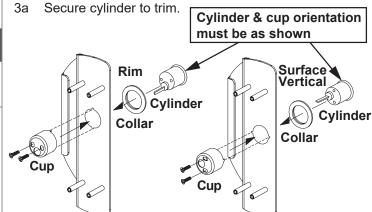

## For use with XX and 18 Monarch Rim and Surface Vertical Devices 3 Prepare push side of door for exit device. **③** See exit device instructions for preparation. Prepare pull side of door for trim. 2a Transfer vertical and horizontal device center lines from push side of door to pull side. Locate and prepare all holes as indicated below. Outside face RHR shown of lock stile LHR opposite 3b Rim devices: 1-5/8" diameter 3-7/8" hole (trim side of door) for 1-13/16" cylinders only **Device & trim** horizontal 7-3/4" Surface vertical 3/16"→ devices: Device & trim 1-5/8" diameter hole (trim side of door) 3-7/8" for cylinders only Screws (4): 10-24 X 1" (1-3/4" doors) 10-24 X 1-1/2" 13/32" diameter holes, (2-1/4" doors) 4 places (trim side of door) 1/4" diameter holes, 4 places (opposite side) Sex bolt only: 7/16" diameter hole. 4 places (trim side of door) 1/4" diameter holes, 4 places (opposite side)