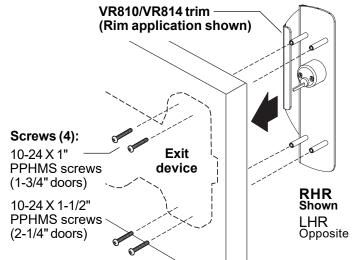

## For use with XX and 18 Monarch Rim and Surface Vertical Devices 3 Prepare push side of door for exit device. **③** See exit device instructions for preparation. Prepare pull side of door for trim. 2a Transfer vertical and horizontal device center lines from push side of door to pull side. Locate and prepare all holes as indicated below. Outside face RHR shown of lock stile LHR opposite 3b Rim devices: 1-5/8" diameter 3-7/8" hole (trim side of door) for 1-13/16" cylinders only **Device & trim** horizontal 7-3/4" Surface vertical 3/16"→ devices: Device & trim 1-5/8" diameter hole (trim side of door) 3-7/8" for cylinders only Screws (4): 10-24 X 1" (1-3/4" doors) 10-24 X 1-1/2" 13/32" diameter holes, (2-1/4" doors) 4 places (trim side of door) 1/4" diameter holes, 4 places (opposite side) Sex bolt only: 7/16" diameter hole. 4 places (trim side of door) 1/4" diameter holes, 4 places (opposite side)

### Install exit device and trim.