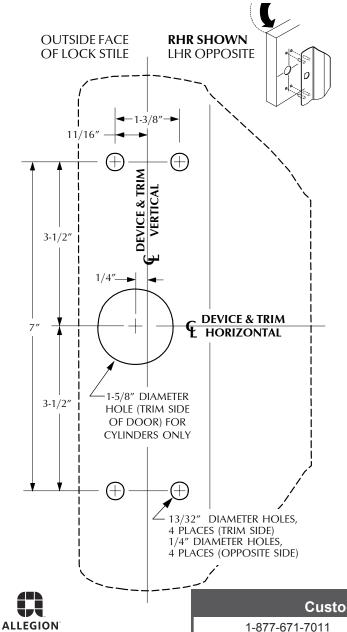

## FOR USE WITH RIM AND VERTICAL DEVICES

- PREPARE PUSH SIDE OF DOOR FOR EXIT DEVICE. SEE EXIT DEVICE INSTRUCTIONS FOR PREPARATION.
- PREPARE PULL SIDE OF DOOR FOR TRIM.
  - (A) TRANSFER VERTICAL AND HORIZONTAL DEVICE CENTER LINES FROM PUSH SIDE OF DOOR TO PULL SIDE.
  - B LOCATE AND PREPARE ALL HOLES AS INDICATED BELOW.