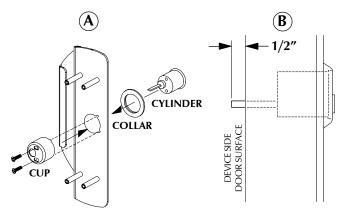

- 3 IF USING A CYLINDER:
  - (A) SECURE CYLINDER TO TRIM.
  - B PLACE TRIM ON DOOR AND CUT CYLINDER TAILPIECE SO IT PROJECTS 1/2" OUT OF DOOR.

INSTALL EXIT DEVICE AND TRIM (INSTALL TAILPIECE GUIDE IF USING A CYLINDER).