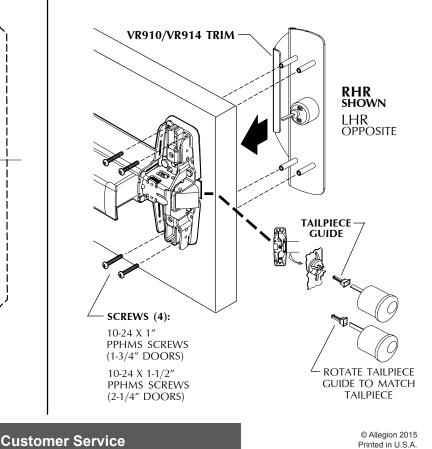

- 3 IF USING A CYLINDER:
  - (A) SECURE CYLINDER TO TRIM.
  - B PLACE TRIM ON DOOR AND CUT CYLINDER TAILPIECE SO IT PROJECTS 1/2" OUT OF DOOR.

INSTALL EXIT DEVICE AND TRIM (INSTALL TAILPIECE GUIDE IF USING A CYLINDER).