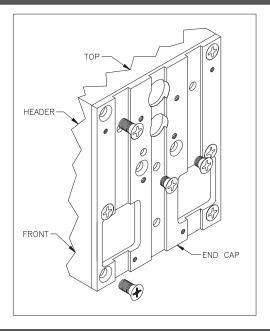

## Header Adapter

Installation Instructions

1

Remove, from end caps:

- (4) %" Long Screws, two from each end.
- (2) %" Long Screws, two from active (operator) end only on singles.
- (4) 3/8" Long Screws, two from each end on pairs.