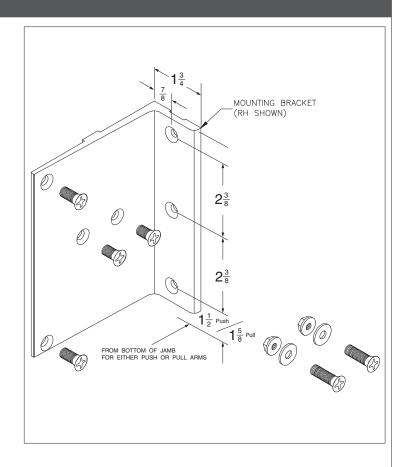

2

Attach mounting brackets to endcap by using: on singles and pairs:

• (4) 3/4" Long Screws, two on each end.

## And on pairs:

(4) 5%" Long Screws, two on each end.

## Or on singles:

- (2) 5/8" Long Screws, used on active (operator) side.
- (2) 1" Long Screws, used on non-active side.
- (2) Washers, used on non-active side.
- · (2) Locknuts, used on non-active side.

Locknuts & washers attach inside of endcap.

Prep jambs for riv-nut fasteners.

Attach riv-nuts to jambs (3 per side, 6 total).

Mount header using 1" long screws.

| Additional Notes: |  |
|-------------------|--|
| 1. None           |  |
|                   |  |
|                   |  |
|                   |  |
|                   |  |
|                   |  |
|                   |  |
|                   |  |
|                   |  |
|                   |  |