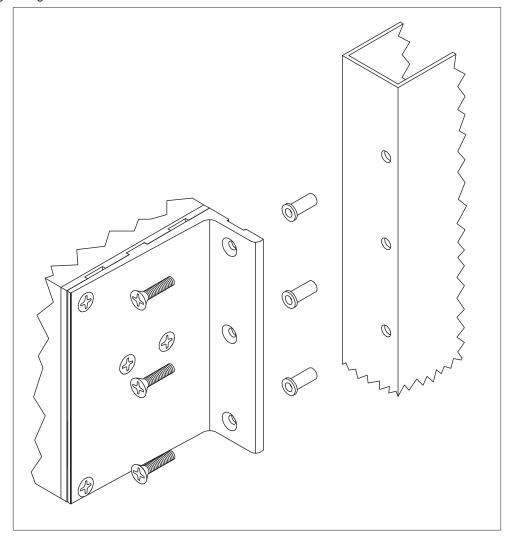

Locknuts & washers attach inside of endcap.

Prep jambs for riv-nut fasteners.

Attach riv-nuts to jambs (3 per side, 6 total).

Mount header using 1" long screws.

| Additional Notes: |  |
|-------------------|--|
| 1. None           |  |
|                   |  |
|                   |  |
|                   |  |
|                   |  |
|                   |  |
|                   |  |
|                   |  |
|                   |  |
|                   |  |