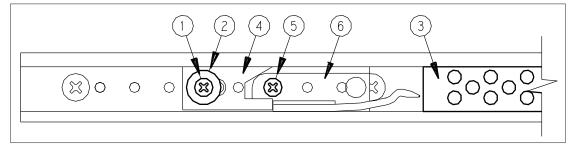

## 2 Location Adjustment of Hold Open Device with Bumper Option

- a. Slide bumper (3) away from post (2).
- b. Remove screw (1), post (2), adjusting cam (4) and screw (5).
- c. Slide hold open clip (6) to required hole location.
- d. Reinstall screw (5) and tighten securely.
- e. Replace cam (4), post (2), and screw (1) and tighten securely.
- f. Slide bumper (3) against post (2).