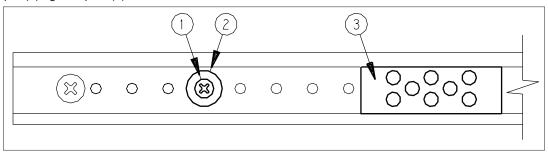

## 1 Relocation of Bumper, if Required

- a. Slide bumper (3) away from post (2).
- b. Remove screw (1) and post (2).
- c. Reinstall in new hole location and tighten screw securely.
- d. Slide bumper (3) against post (2).