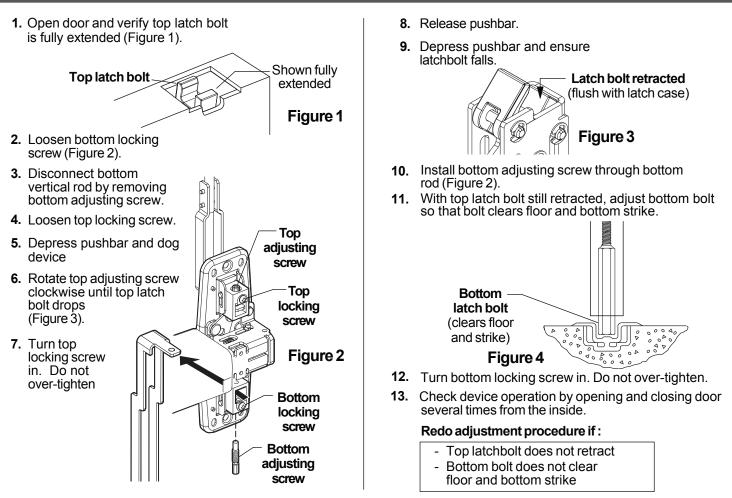

| ——— Center case cover                                           |









## ADJUST RODS





## CUT DEVICE