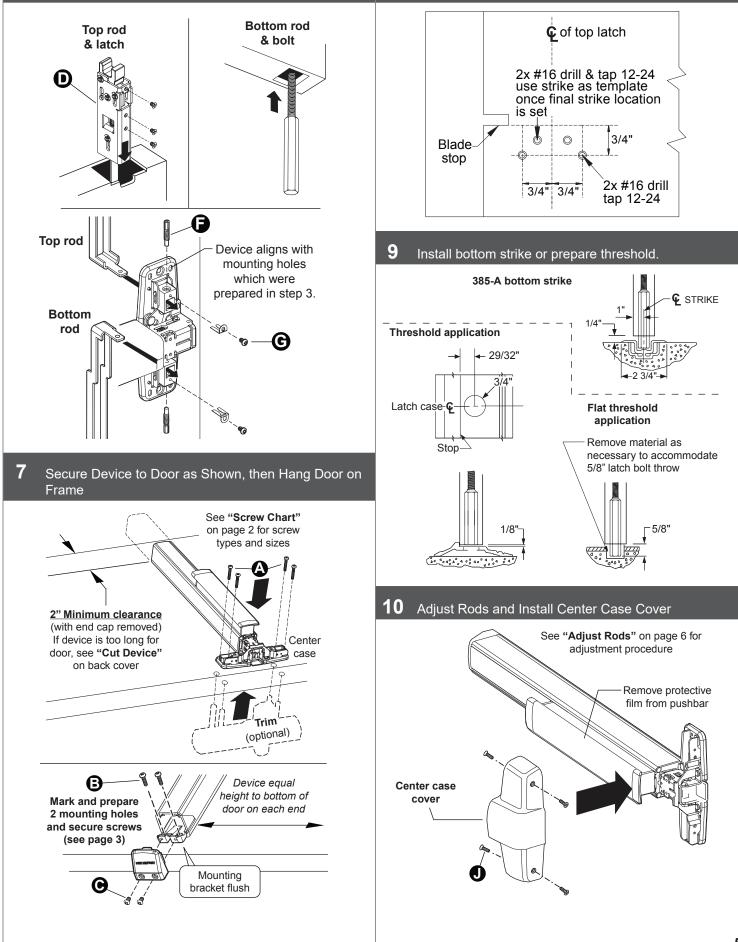

| ——— Center case cover                                           |









## ADJUST RODS





## CUT DEVICE