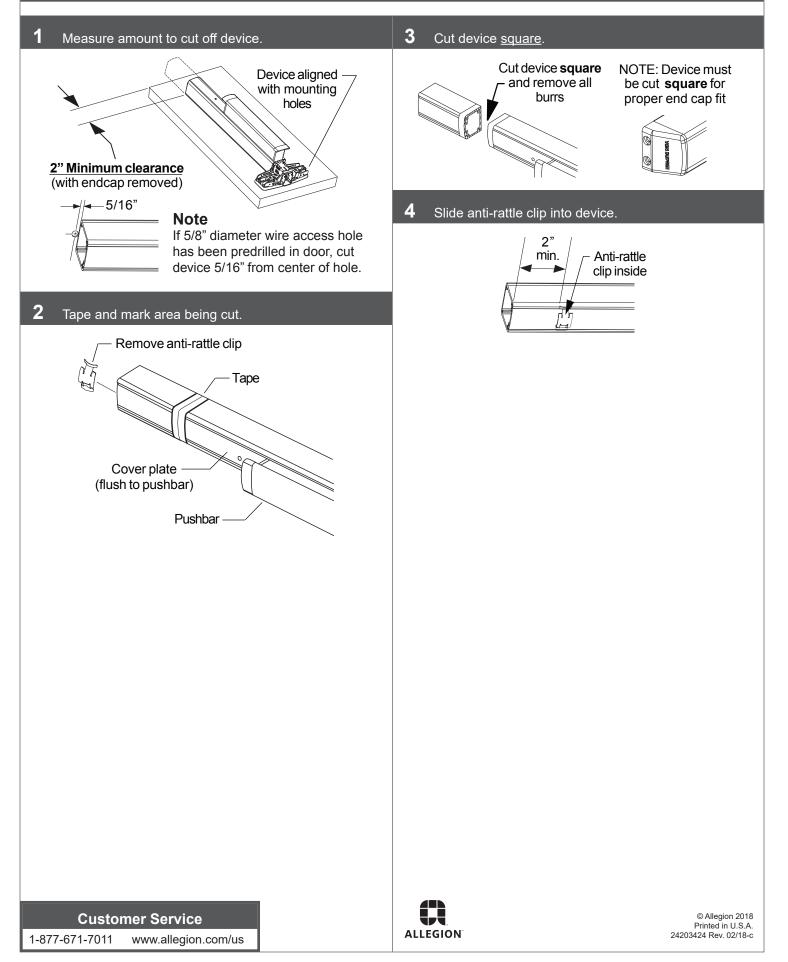

| ——— Center case cover                                           |









## ADJUST RODS





## CUT DEVICE