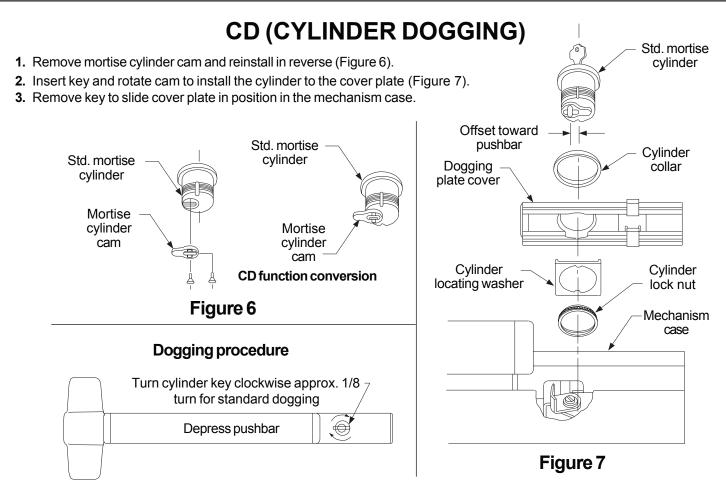

| ——— Center case cover                                           |









## ADJUST RODS





## CUT DEVICE