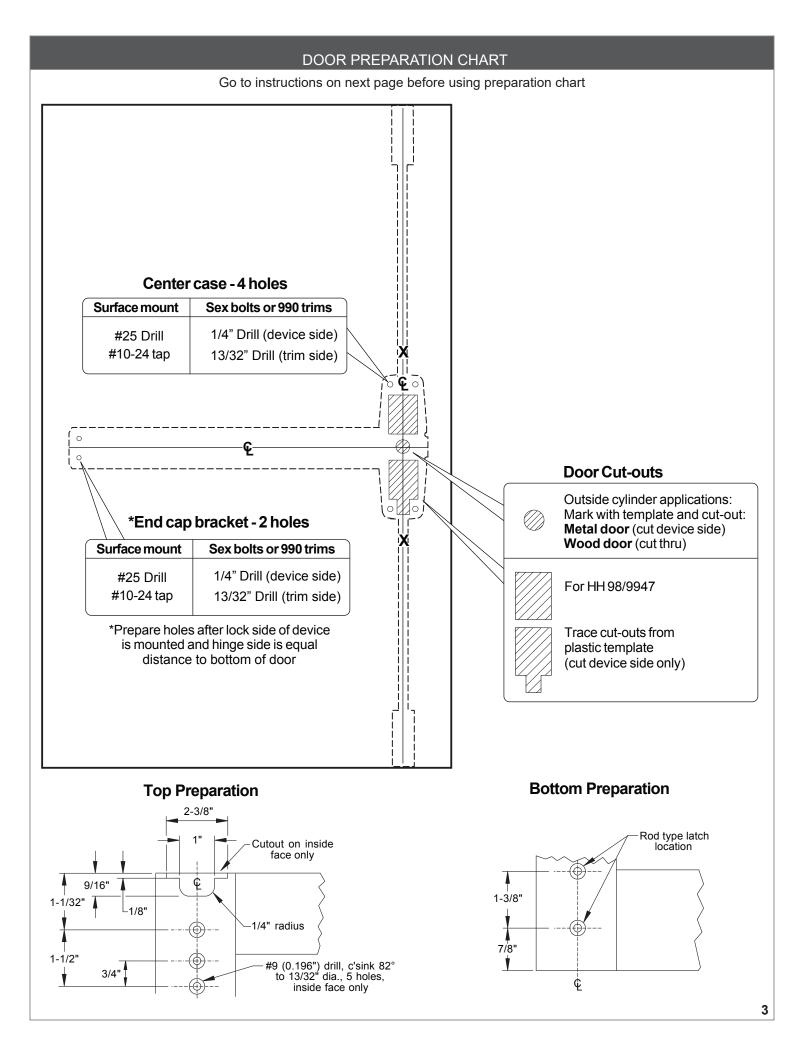

## SCREW CHART

|   | Image: Contract of the second seco | Sex bolts (1-3/4" door)<br>———————————————————————————————————— |
|---|-------------------------------------------------------------------------------------------------------------------------------------------------------------------------------------------------------------------------------------------------------------------------------------------------------------------------------------------------------------------------------------------------------------------------------------------------------------------------------------------------------------------------------------------------------------------------------------------------------------------------------------------------------------------------------------------------------------------------------------------------------------------------------------------------------------------------------------------------------------------------------------------------------------------------------------------------------------------------------------------------------------------------------------------------------------------------------------------------------------------------------------------------------------------------------------------------------------------------------------------------------------------------------------------------------------------------------------------------------------------------------------------------------------------------------------------------------------------------------------------------------------------------------------------------------------------------------------------------------------------------------------------------------------------------------------------------------------------------------------------------------------------------------------------------------------------------------------------------------------------------------------------------------------------------------------------------------------------------------------------------------------------------------------------------------------------------------------------------|-----------------------------------------------------------------|
| B | ()<br>()<br>()<br>()<br>()<br>()<br>()<br>()<br>()<br>()                                                                                                                                                                                                                                                                                                                                                                                                                                                                                                                                                                                                                                                                                                                                                                                                                                                                                                                                                                                                                                                                                                                                                                                                                                                                                                                                                                                                                                                                                                                                                                                                                                                                                                                                                                                                                                                                                                                                                                                                                                        | Sex bolts (1-3/4" door)                                         |
| 6 | (11115) #10-16 X 3/8" Thread cutting                                                                                                                                                                                                                                                                                                                                                                                                                                                                                                                                                                                                                                                                                                                                                                                                                                                                                                                                                                                                                                                                                                                                                                                                                                                                                                                                                                                                                                                                                                                                                                                                                                                                                                                                                                                                                                                                                                                                                                                                                                                            | —— Endcap                                                       |
|   | #10-32 X 3/8"                                                                                                                                                                                                                                                                                                                                                                                                                                                                                                                                                                                                                                                                                                                                                                                                                                                                                                                                                                                                                                                                                                                                                                                                                                                                                                                                                                                                                                                                                                                                                                                                                                                                                                                                                                                                                                                                                                                                                                                                                                                                                   | Latch screw                                                     |
| B | Rod adjusting screw                                                                                                                                                                                                                                                                                                                                                                                                                                                                                                                                                                                                                                                                                                                                                                                                                                                                                                                                                                                                                                                                                                                                                                                                                                                                                                                                                                                                                                                                                                                                                                                                                                                                                                                                                                                                                                                                                                                                                                                                                                                                             | Retaining clip                                                  |
| G | (] #8-32 X 5/16"                                                                                                                                                                                                                                                                                                                                                                                                                                                                                                                                                                                                                                                                                                                                                                                                                                                                                                                                                                                                                                                                                                                                                                                                                                                                                                                                                                                                                                                                                                                                                                                                                                                                                                                                                                                                                                                                                                                                                                                                                                                                                | Retaining clip                                                  |
| G | #12-24 X 1/2" —                                                                                                                                                                                                                                                                                                                                                                                                                                                                                                                                                                                                                                                                                                                                                                                                                                                                                                                                                                                                                                                                                                                                                                                                                                                                                                                                                                                                                                                                                                                                                                                                                                                                                                                                                                                                                                                                                                                                                                                                                                                                                 | —— HH strike                                                    |
|   | #8-18 x 3/8" Thread cutting ————————————————————————————————————                                                                                                                                                                                                                                                                                                                                                                                                                                                                                                                                                                                                                                                                                                                                                                                                                                                                                                                                                                                                                                                                                                                                                                                                                                                                                                                                                                                                                                                                                                                                                                                                                                                                                                                                                                                                                                                                                                                                                                                                                                | ——— Center case cover                                           |