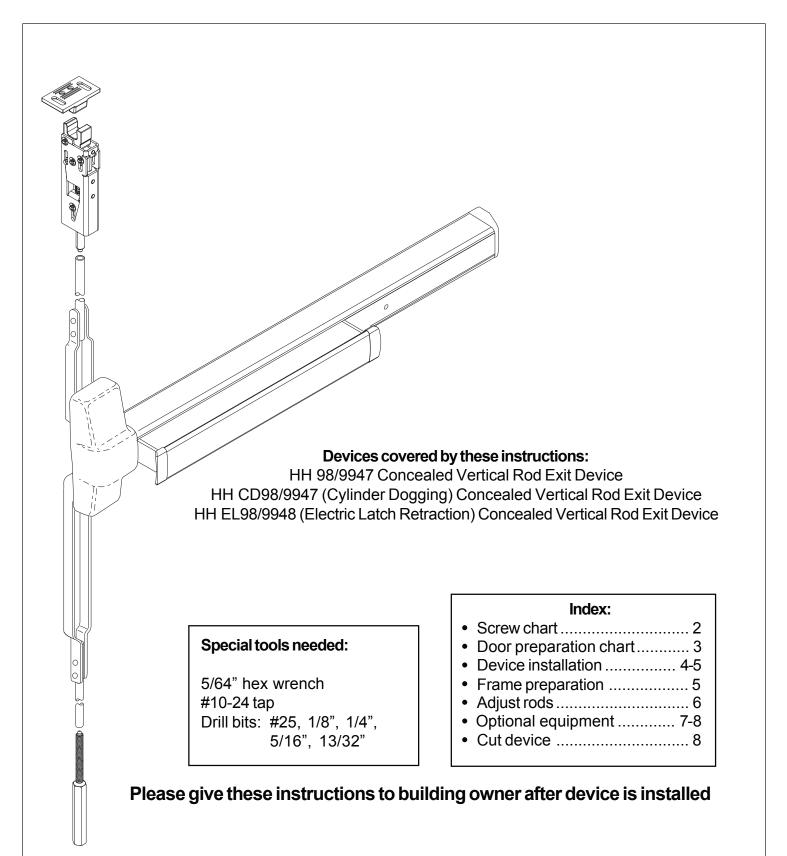

HH (KAW) 98/9947

Concealed Vertical Rod Exit Device for Metal Door Applications

Installation Instructions