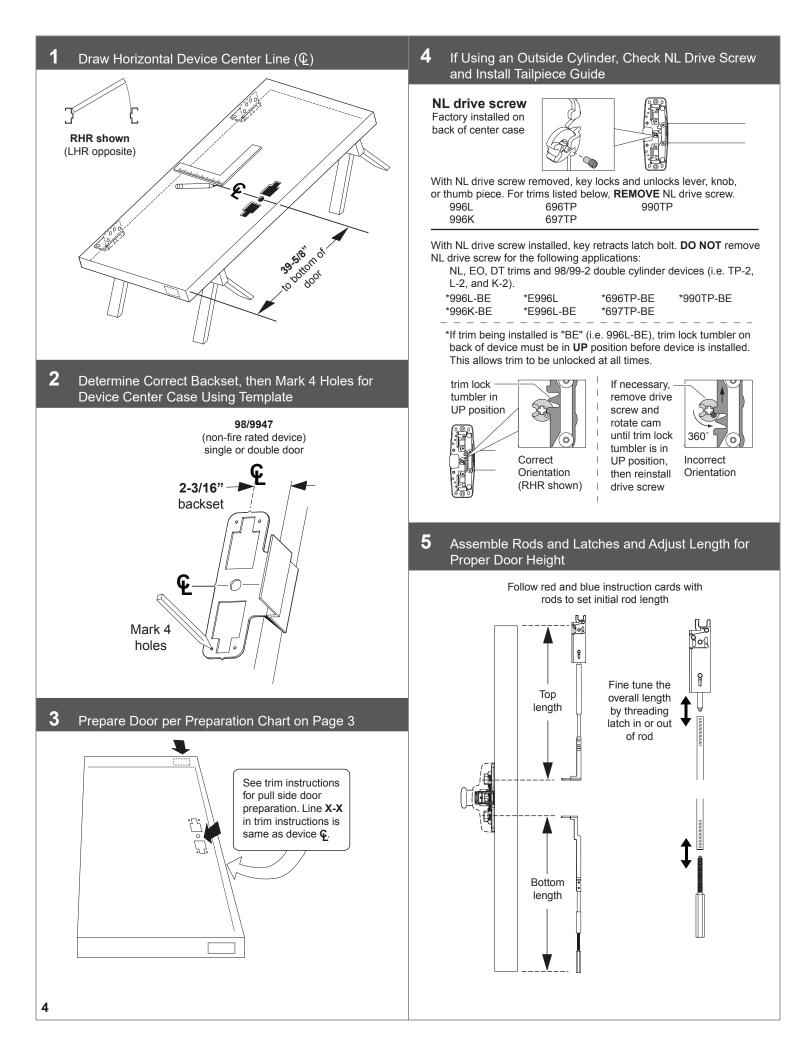

| ——— Center case cover                                           |









## ADJUST RODS





## CUT DEVICE