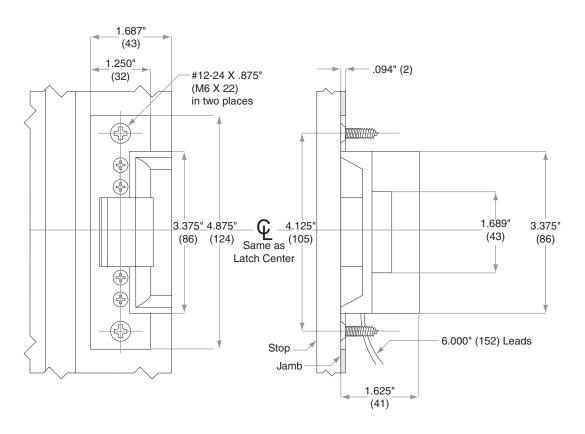

## Strikes Model 10-042

Jamb Type: Metal

Style: Electric Latch Release

Standard for: Optional for:

## NOTES:

- Provision must be made to route low voltage wire to latch release
- 2. Attach wires to the 6" (152) pigtails of the latch release
- 3. Pigtail leads located as shown for Right Hand swinging doors
- 4. For Left Hand swinging doors, leads are located at the top of latch release
- 5. Power transformer unit and low voltage wiring are not provided
- 6. All installations should be in accordance with local electrical codes

Dimensions shown in parentheses () are in millimeters.

Door preparation template