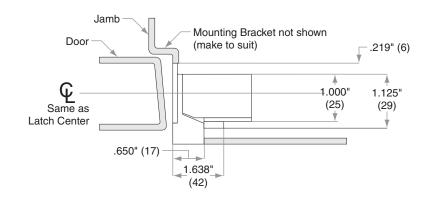

## Strikes Model 10-042

Jamb Type: Metal

Style: Electric Latch Release

Standard for: Optional for:

Dimensions shown in parentheses () are in millimeters.

Door preparation template