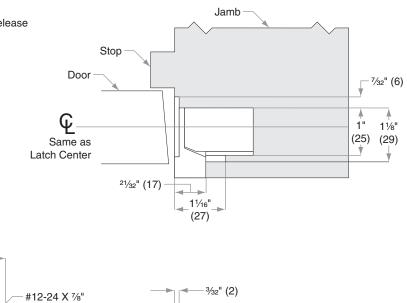

## Strikes Model 10-042

Jamb Type: Style: Standard for: Optional for:

NOTE: 1. Provision must be made to route low voltage wire to latch release

Wood

2. Attach wires to the 6" (152) pigtails of the latch release

1<sup>11</sup>/<sub>16</sub>" (43)

Electric Latch Release

- 3. Pigtail leads located as shown for Right Hand swinging doors
- 4. For Left Hand swinging doors, leads are located at the top of latch release
- 5. Power transformer unit and low voltage wiring are not provided
- 6. All installations should be in accordance with local electrical codes