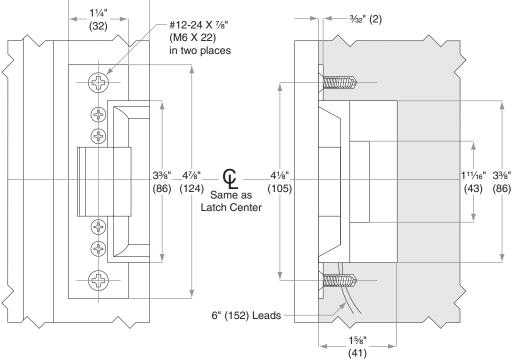

## Strikes Model 10-042

Jamb Type: Style: Standard for: Optional for:

NOTE: 1. Provision must be made to route low voltage wire to latch release

Wood

2. Attach wires to the 6" (152) pigtails of the latch release

1<sup>11</sup>/<sub>16</sub>" (43)

Electric Latch Release

- 3. Pigtail leads located as shown for Right Hand swinging doors
- 4. For Left Hand swinging doors, leads are located at the top of latch release
- 5. Power transformer unit and low voltage wiring are not provided
- 6. All installations should be in accordance with local electrical codes