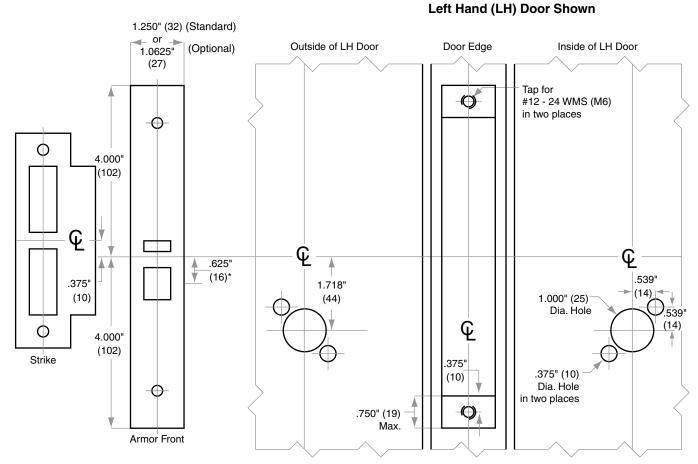

## L/LV/LM/LMV-Series Models L9090, L9091, L9510 Electrified Locks

Door Type: Metal, flat or beveled Trim: Rose

> For Case and Strike dimensions, see Template L1 Refer to Template L1 (revised October 2014 or later) for information to prepare the door for wire routing

\*Centerline of Armor Front to Centerline of Latch dimension

Dimensions shown in parentheses () are in millimeters.

© 2025 Allegion L916 Rev. 04/25 www.allegion.com/us DRAWING IS NOT TO SCALE! Customer service: 877-671-7011