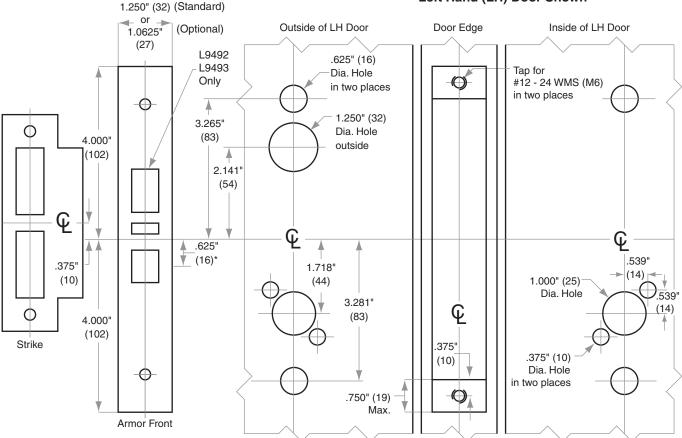

## L/LV/LM/LMV-Series

Models L9092, L9093, L9492, L9493 Electrified Locks

Door Type: Metal, flat or beveled

Trim: Escutcheon

For Case and Strike dimensions, see Template L1 Refer to Template L1 (revised October 2014 or later) for information to prepare the door for wire routing

## Left Hand (LH) Door Shown

\* Centerline of Armor Front to Centerline of Latch dimension

Dimensions shown in parentheses () are in millimeters.

© 2014 Allegion L919 Rev. 12/14 www.allegion.com/us DRAWING IS NOT TO SCALE!