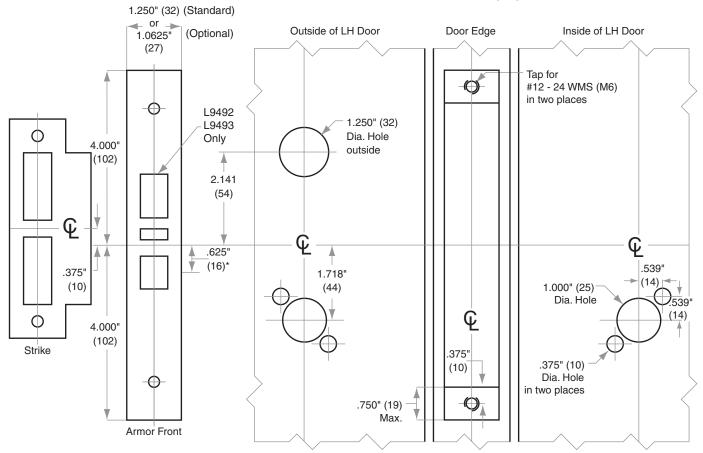

## L/LV/LM/LMV-Series

Models L9092, L9093, L9492, L9493 Electrified Locks

Door Type: Metal, flat or beveled

Trim: Rose

For Case and Strike dimensions, see Template L1 Refer to Template L1 (revised October 2014 or later) for information to prepare the door for wire routing

## Left Hand (LH) Door Shown

\* Centerline of Armor Front to Centerline of Latch dimension

Dimensions shown in parentheses () are in millimeters.

© 2014 Allegion L920 Rev. 12/14 www.allegion.com/us DRAWING IS NOT TO SCALE!