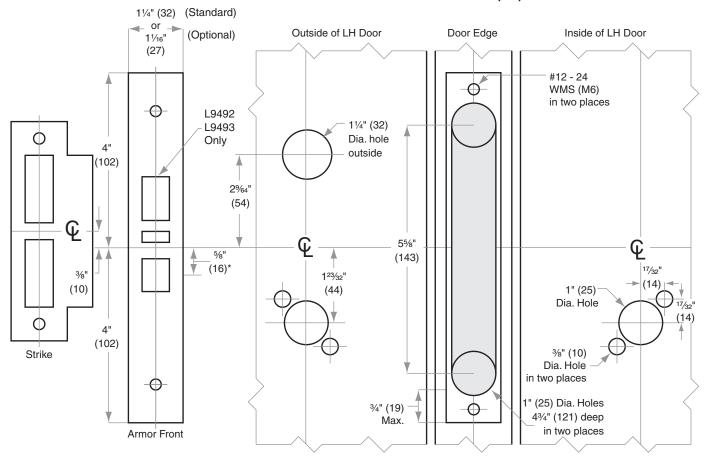

## L/LV/LM/LMV-Series

Models L9092, L9093, L9492, L9493 Electrified Locks

Door Type: Wood or composite, flat or beveled

Trim: Rose

For Case and Strike dimensions, see Template L1 Refer to Template L1 (revised October 2014 or later) for information to prepare the door for wire routing

## Left Hand (LH) Door Shown

\* Centerline of Armor Front to Centerline of Latch dimension

Dimensions shown in parentheses () are in millimeters.

Customer service: 877-671-7011

We can help you find the correct guide for your product and application!

**DRAWING IS NOT TO SCALE!** 

Door preparation template

L922