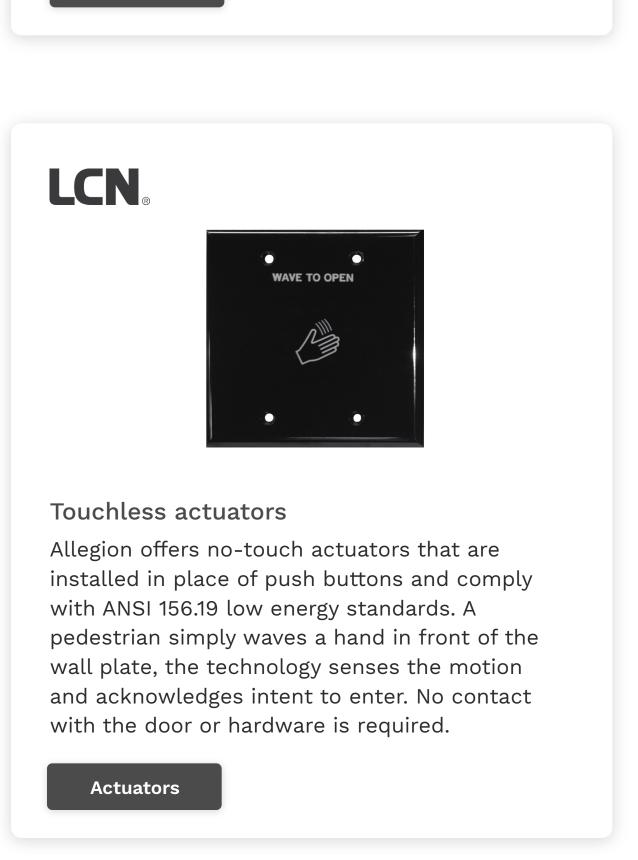

## Touchless solutions

Touchless security solutions help reduce contact transmission by decreasing the number of surfaces pedestrians come in contact with, thereby decreasing opportunities for exposure. While there are several ways to achieve a touchless access operation, pairing low energy automatic operators with actuators or readers is the most common.