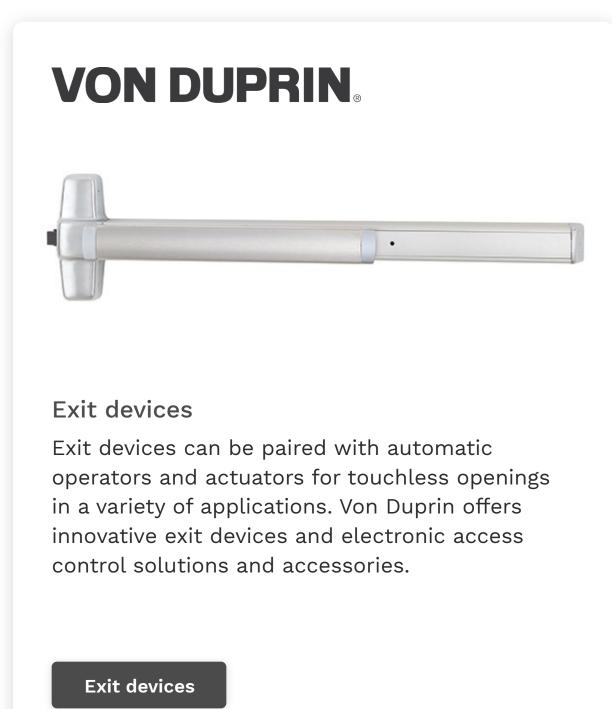

## Healthy environments

Allegion is dedicated to promoting health and well-being through industry best practices and innovative door opening solutions. Openings in healthy environments contain a variety of features including physical security solutions, electronic access control, sustainable products, and hardware for hands-free or touchless applications. Allegion is at the forefront of delivering custom solutions to new challenges, including the current need to create and maintain healthy environments.

## Touchless solutions

Touchless security solutions help reduce contact transmission by decreasing the number of surfaces pedestrians come in contact with, thereby decreasing opportunities for exposure. While there are several ways to achieve a touchless access operation, pairing low energy automatic operators with actuators or readers is the most common.