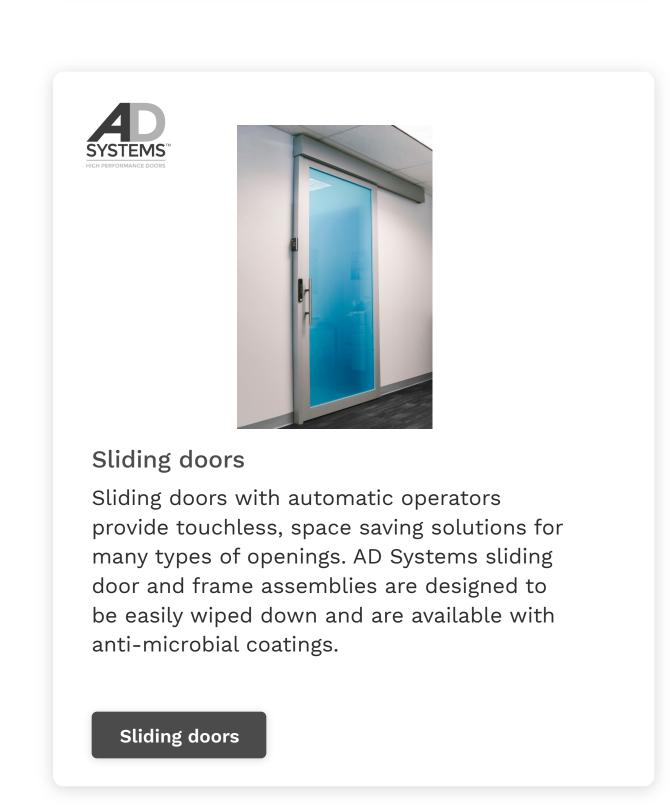

## Healthy environments

Allegion is dedicated to promoting health and well-being through industry best practices and innovative door opening solutions. Openings in healthy environments contain a variety of features including physical security solutions, electronic access control, sustainable products, and hardware for hands-free or touchless applications. Allegion is at the forefront of delivering custom solutions to new challenges, including the current need to create and maintain healthy environments.

## Touchless solutions

Touchless security solutions help reduce contact transmission by decreasing the number of surfaces pedestrians come in contact with, thereby decreasing opportunities for exposure. While there are several ways to achieve a touchless access operation, pairing low energy automatic operators with actuators or readers is the most common.