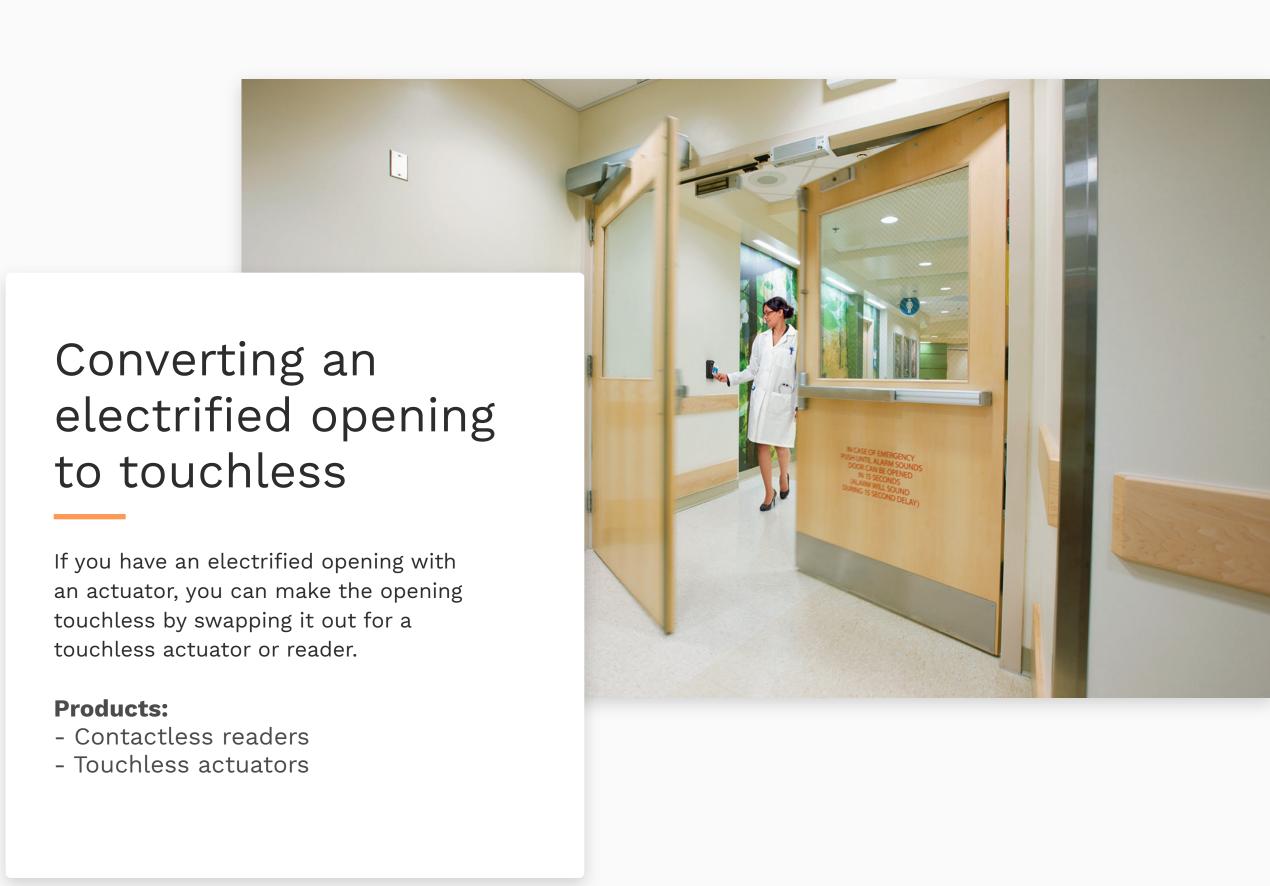

## Touchless solutions

Touchless security solutions help reduce contact transmission by decreasing the number of surfaces pedestrians come in contact with, thereby decreasing opportunities for exposure. While there are several ways to achieve a touchless access operation, pairing low energy automatic operators with actuators or readers is the most common.