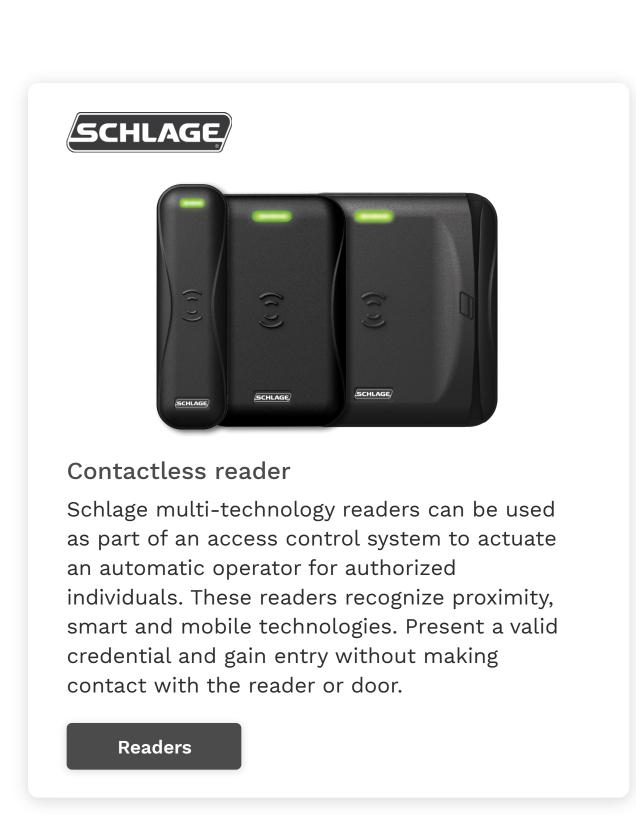

## Touchless solutions

Touchless security solutions help reduce contact transmission by decreasing the number of surfaces pedestrians come in contact with, thereby decreasing opportunities for exposure. While there are several ways to achieve a touchless access operation, pairing low energy automatic operators with actuators or readers is the most common.