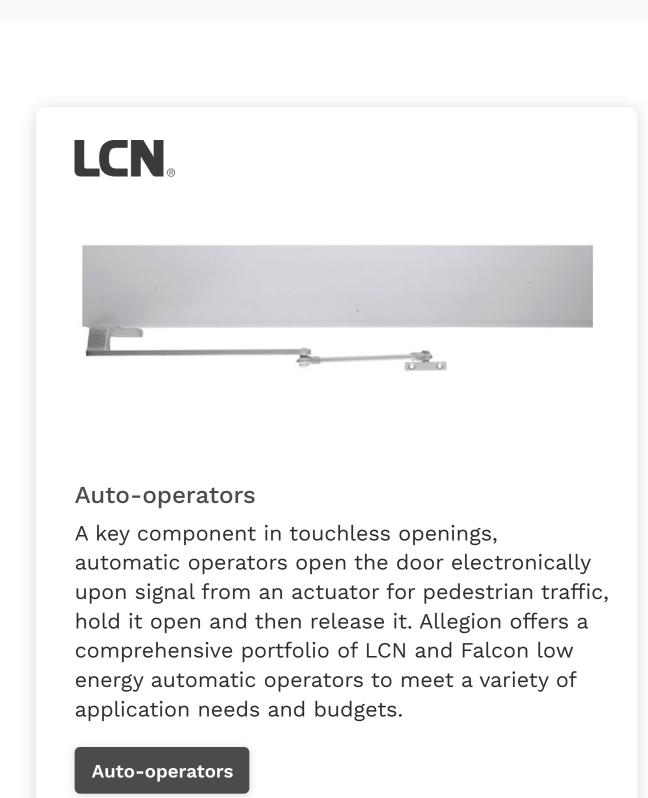

## Touchless solutions

Touchless security solutions help reduce contact transmission by decreasing the number of surfaces pedestrians come in contact with, thereby decreasing opportunities for exposure. While there are several ways to achieve a touchless access operation, pairing low energy automatic operators with actuators or readers is the most common.