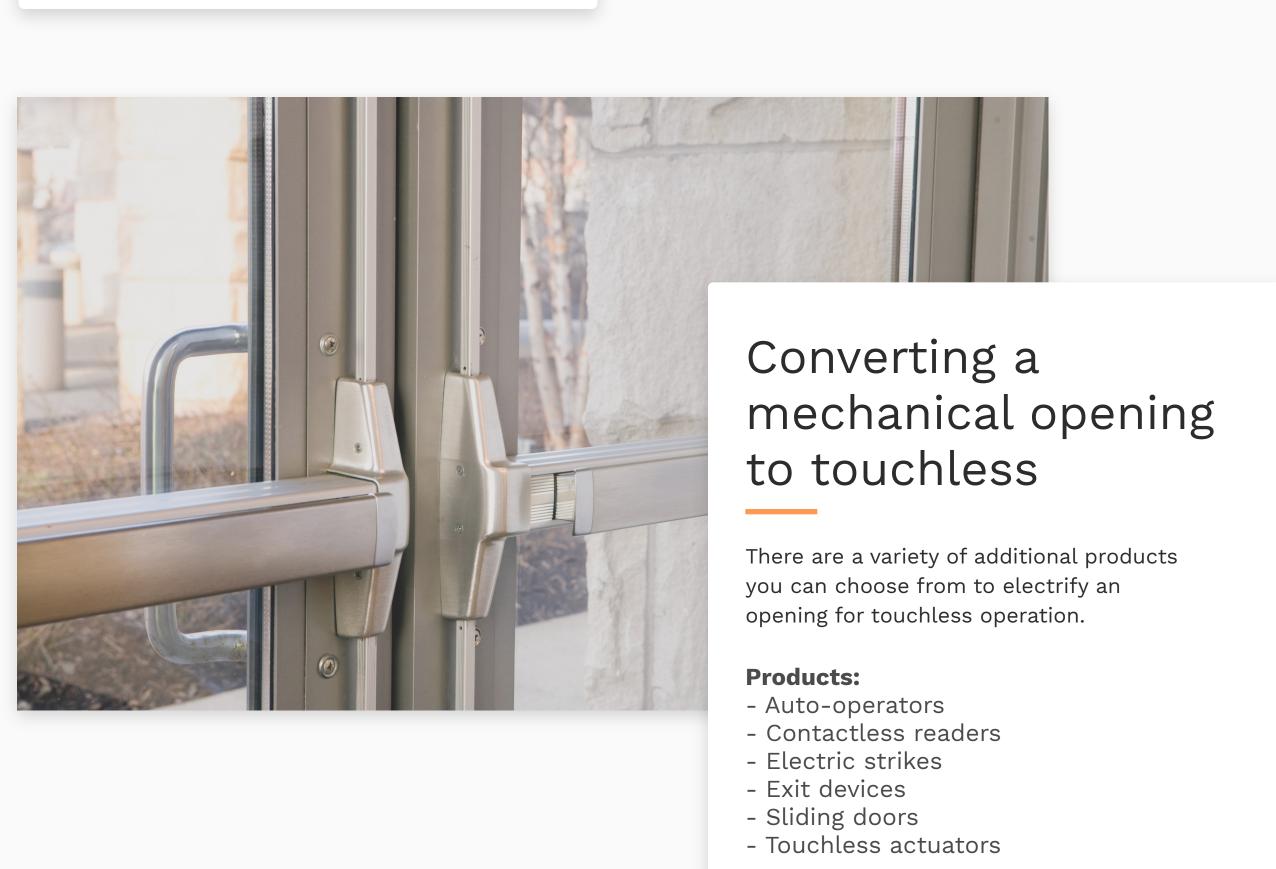

## Touchless solutions

Touchless security solutions help reduce contact transmission by decreasing the number of surfaces pedestrians come in contact with, thereby decreasing opportunities for exposure. While there are several ways to achieve a touchless access operation, pairing low energy automatic operators with actuators or readers is the most common.