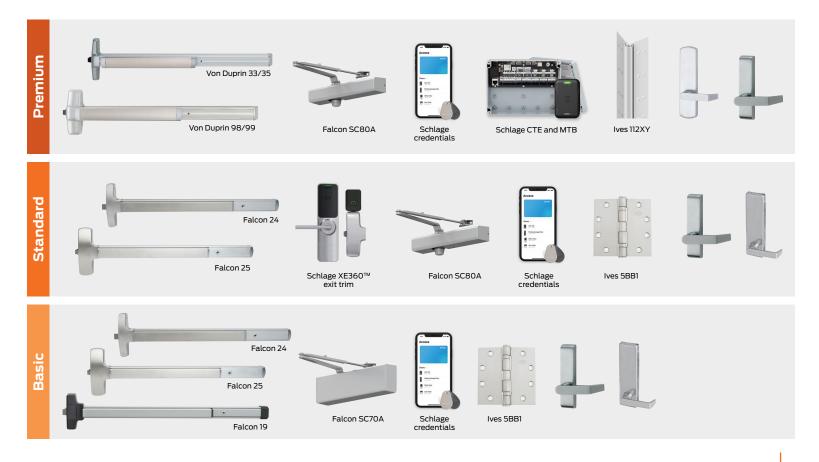

onal/Traditional Curved, tapered lever design

Jazz, Jupiter, Athens,

Dover, Avalon, 07



Quantum, Sparta, Neptune, 17



## Main entrance & perimeter



### Resident entrance



Standard

Basic





















Schlage J10

Schlage F10

Falcon H2

Schlage Control<sup>®</sup> BE467

Standard

Schlage C keys

Falcon A keys

Schlage B60

cores

Schlage credentials

### Resident interior

















Schlage F10

Schlage F40 Schlage F170

Falcon D241

SFIC cores

lves 1011



# Offices















FSIC cores Everest 29 keys

Ives 112XY



Schlage L Schlage NDE Schlage ND

Schlage credentials

Falcon T



Schlage XE360™ Falcon MA tubular and mortise

Schlage ALX

Schlage credentials

..... Providence Co I mater



Ives 5BB1



### Common areas & amenities



# Stairwell & garage



### Electrical room





#### **About Allegion**

Allegion (NYSE: ALLE) is a global pioneer in seamless access, with leading brands like CISA®, Interflex®, LCN®, Schlage®, SimonsVoss® and Von Duprin®. Focusing on security around the door and adjacent areas, Allegion secures people and assets with a range of solutions for homes, businesses, schools and institutions.

For more, visit www.allegion.com

KRYPTONITE - LCN - SCHLAGE - STEELCRAFT - VON DUPRIN

© 2024 Allegion 013541, Rev. 05/24 www.allegion.com/us