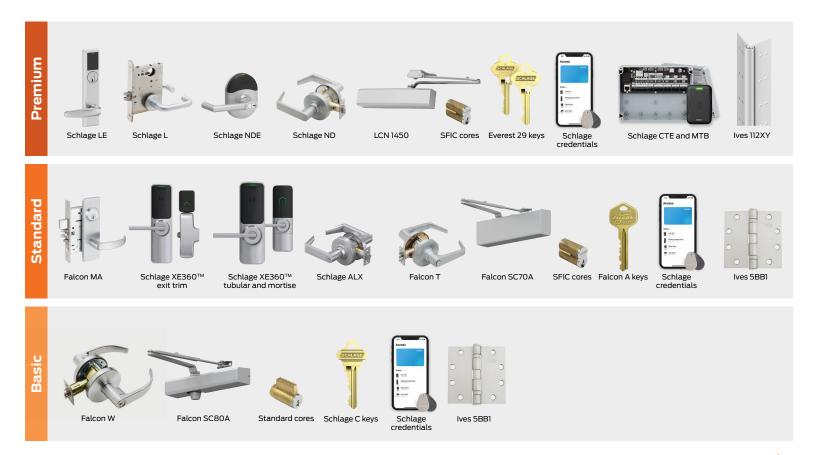

# Solutions across your entire property

Allegion offers premium, standard and basic solutions for every opening through our comprehensive portfolio. Lever and finish suiting options create seamless design throughout your entire property.

# Offices

FSIC cores Everest 29 keys

Ives 112XY

Schlage L Schlage NDE Schlage ND

Schlage credentials

Falcon T

Schlage XE360™ Falcon MA tubular and mortise

Schlage ALX

Schlage credentials

..... Providence Co I mater

Ives 5BB1