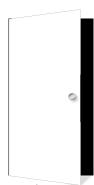

Use the chart below to identify the handing for doors and door hardware

Outside

Right hand (RH)

Outside

Left hand reverse (LHR)

Outside