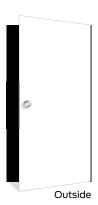

Use the chart below to identify the handing for doors and door hardware

Outside

Right hand (RH)

Outside

Left hand reverse (LHR)

Outside