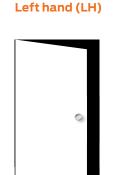

Use the chart below to identify the handing for doors and door hardware

Outside

Right hand (RH)

Outside

Left hand reverse (LHR)

Outside