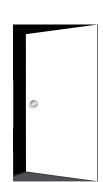

Use the chart below to identify the handing for doors and door hardware

Outside

Right hand (RH)

Outside

Left hand reverse (LHR)

Outside