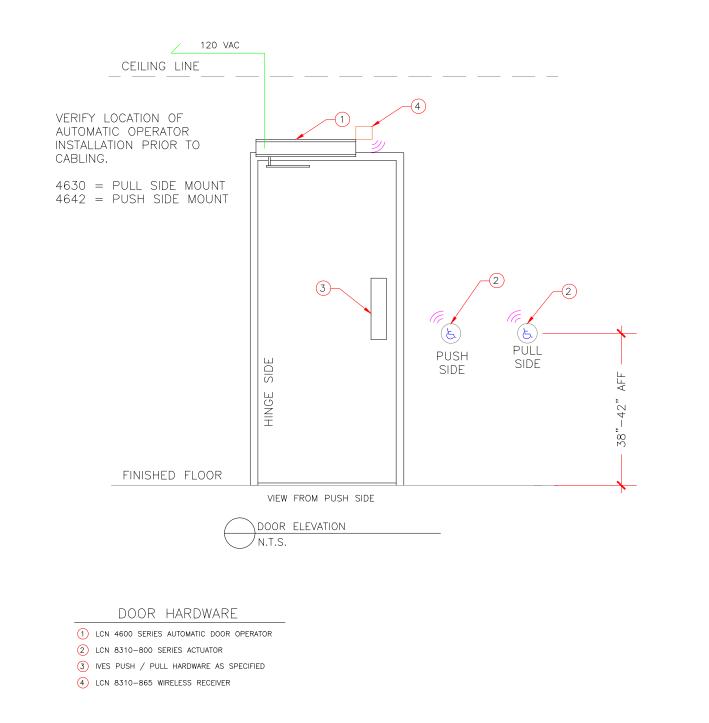

## GENERAL NOTES:

- ALL LOW VOLTAGE WIRE TO RUN IN MINIMUM 3/4" CONDUIT OR INSIDE DRYWALL UNLESS NOTED OTHERWISE ALL LOW VOLTAGE WIRE TO BE STRANDED WIRE ALL GANG BOXES BY ELECTRICAL CONTRACTOR AS REQUIRED ALL LOW VOLTAGE WIRING TO BE LABELED CLEARLY AT BOTH END ALL MOUNTING HEIGHTS AS SHOWN

- COORDINATE MOUNTING LOCATIONS WITH ELECTRICAL/ARCHITECTURAL PLANS ANY DEVIATION FROM HARDWARE SPECIFIED IN SECTION 08710 WILL NEGATE ALL REQUIREMENTS SHOWN HEREIN AND REQUIRE NEW DRAWINGS BY OTHERS TO MATCH SUBSTITUTED HARDWARE