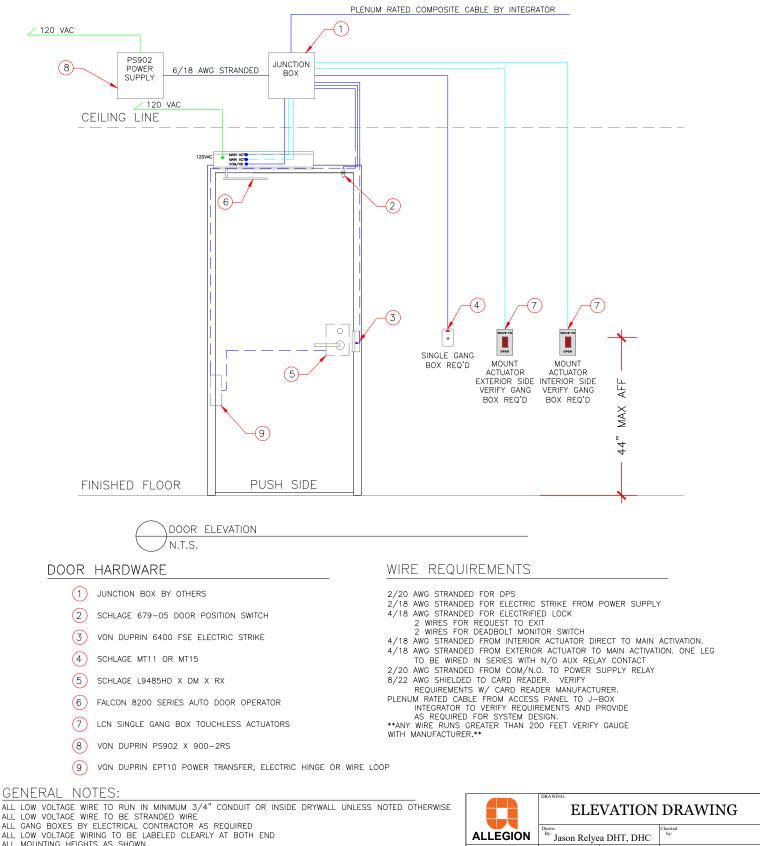

## **OPERATIONAL DESCRIPTION:**

DOOR NORMALLY CLOSED AND LOCKED. ENTRY BY VALID CREDENTIAL AT CARD READER OR BY KEY OVER-RIDE. RX SHUNTS DOOR FORCED OPEN IN ACCESS CONTROL SYSTEM. WHEN DEADBOLT IS ENGAGED, DM SWITCH SHUNTS CARD READER AND ACTUATORS INTERIOR / EXTERIOR ACTUATORS TO BE WIRED THROUGH AUX RELAY SO THAT ON VALID CARD ACTUATORS CAN START OPENING SEQUENCE OF DOOR WHILE ELECTRIC STRIKE IS UNLOCKED. IF DEADBOLT IS THROWN ACTUATORS WILL NOT FUNCTION PREVENTING UNAUTHORIZED ENTRY. KEY OVER-RIDE WILL CAUSE DOOR FORCED EVENT IN ACCESS CONTROL SYSTEM. FREE EGRESS AT ALL TIMES.