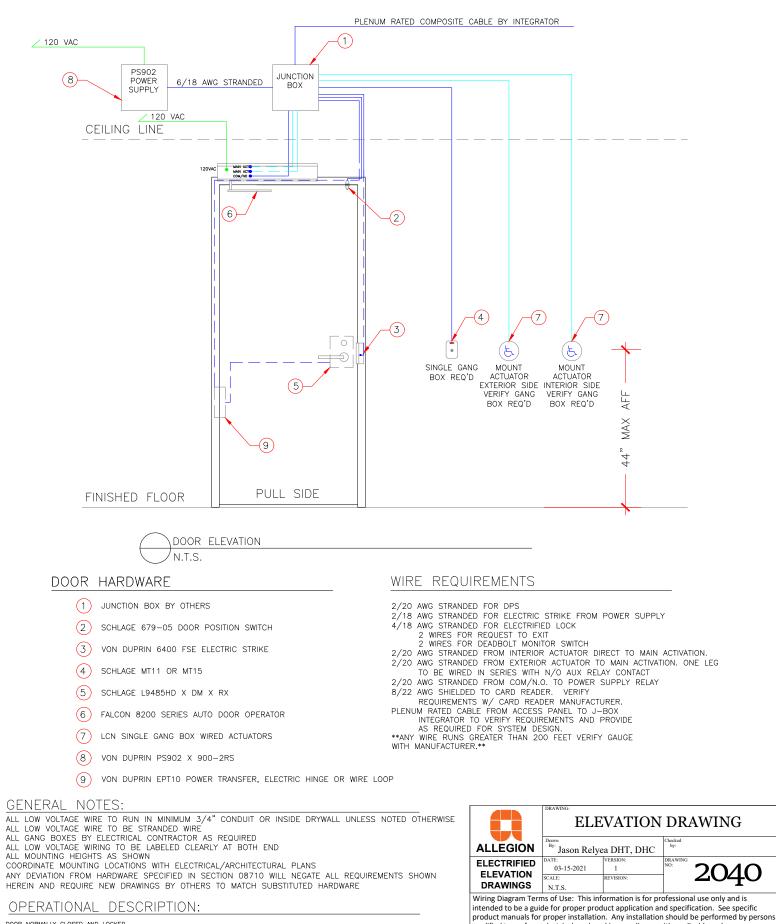

OPERATIONAL DESCRIPTION:

DOOR NORMALLY CLOSED AND LOCKED. ENTRY BY VALID CREDENTIAL AT CARD READER OR BY KEY OVER-RIDE. RX SHUNTS DOOR FORCED OPEN IN ACCESS CONTROL SYSTEM. WHEN DEADBOLT IS ENGAGED, DM SWITCH SHUNTS CARD READER AND ACTUATORS INTERIOR / EXTERIOR ACTUATORS TO BE WIRED THROUGH AUX RELAY SO THAT ON VALID CARD ACTUATORS CAN START OPENING SEQUENCE OF DOOR WHILE ELECTRIC STRIKE IS UNLOCKED. IF DEADBOLT IS THROWN ACTUATORS WILL NOT FUNCTION PREVENTING UNAUTHORIZED ENTRY. KEY OVER-RIDE WILL CAUSE DOOR FORCED EVENT IN ACCESS CONTROL SYSTEM. FREE EGRESS AT ALL TIMES.