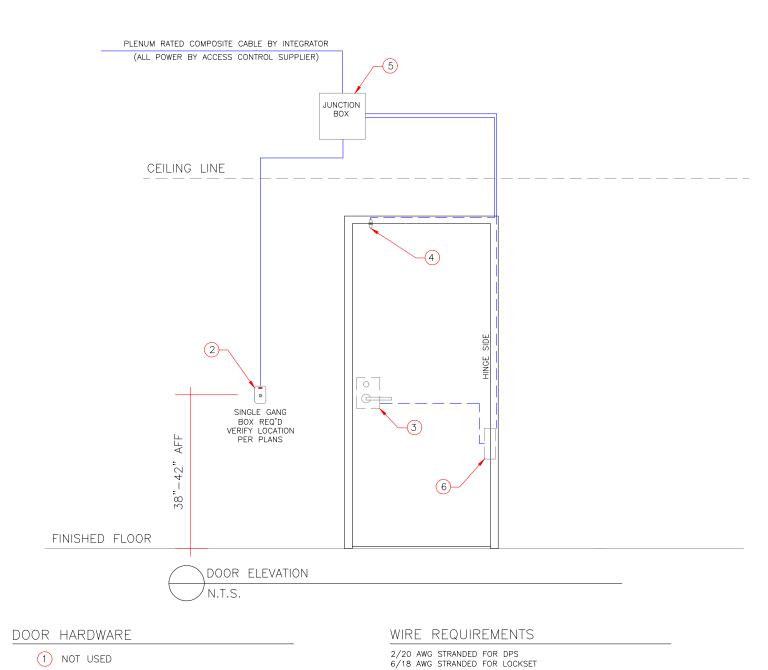

- (2) SCHLAGE MT11 OR MT15 CARD READER
- (3) SCHLAGE L9492 X RX X DM LOCKSET
- (4) 679-05 DOOR POSITION SWITCH
- JUNCTION BOX BY OTHERS (VERIFY SIZE) (5)
- (6)VON DUPRIN EPT-10 POWER TRANSFER, ELECTRIFIED HINGE OR WIRE LOOP

## GENERAL NOTES:

ALL LOW VOLTAGE WIRE TO RUN IN MINIMUM 3/4" CONDUIT OR INSIDE DRYWALL UNLESS NOTED OTHERWISE ALL LOW VOLTAGE WIRE TO BE STRANDED WIRE ALL GANG BOXES BY ELECTRICAL CONTRACTOR AS REQUIRED

- ALL LOW VOLTAGE WIRING TO BE LABELED CLEARLY AT BOTH END ALL MOUNTING HEIGHTS AS SHOWN

COORDINATE MOUNTING LOCATIONS WITH ELECTRICAL/ARCHITECTURAL PLANS

ANY DEVIATION FROM HARDWARE SPECIFIED IN SECTION 08710 WILL NEGATE ALL REQUIREMENTS SHOWN HEREIN AND REQUIRE NEW DRAWINGS BY OTHERS TO MATCH SUBSTITUTED HARDWARE

## OPERATIONAL DESCRIPTION:

DOOR NORMALLY CLOSED AND LOCKED. ENTRY BY VALD CREDENTIAL OR EMERGENCY KEY OVER-RIDE WHEN DEADBOLT IS ENGAGED, DM SWITCH TO SIGNAL ACCESS CONTROL SYSTEM TO SHUNT CARD READER INTERIOR LEVER HANDLE TO RETRACT LATCH AND DEADBOLT UPON EXIT AND RESET DM SWITCH FREE GORESS AT ALL TIMES.

2/20 AWG STRANDED FOR DPS 6/18 AWG STRANDED FOR LOCKSET 2 WIRES FOR LOCK POWER 2 WIRES FOR REQUEST TO EXIT 2 WIRES FOR DEADBOLT MONITOR 8/22 AWG SHIELDED TO CARD READER. VERIFY REQUIREMENTS W/ CARD READER MANUFACTURER. PLENUM RATED CABLE FROM ACCESS PANEL TO J-BOX INTEGRATOR TO VERIFY REQUIREMENTS AND PROVIDE AS REQUIRED FOR SYSTEM DESIGN. \*\*\*ANY WIRE RUNS GREATER THAN 200 FEET VERIFY GAUGE WITH MANUFACTURER.\*\*