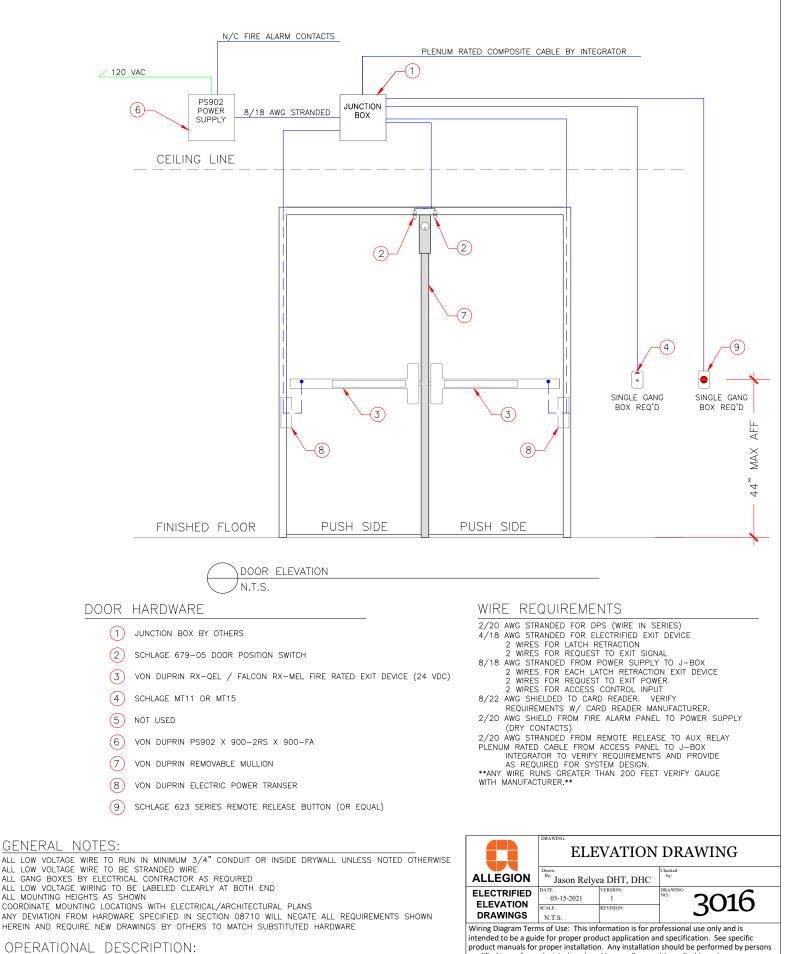

## DESCRIPTION: **OPERATIONAL**

DOOR NORMALLY CLOSED AND LOCKED. ENTRY BY VALID CREDENTIAL AT CARD READER, REMOTE PUSHBUTTON OR BY KEY AT LOCK. REQUEST TO EXIT SWITCH / SENSOR SHUNTS DOOR FORCED OPEN IN ACCESS CONTROL SYSTEM. KEY OVER-RIDE WILL CAUSE DOOR FORCED ALARM IN ACCESS CONTROL SYSTEM REMOTE PUSHBUTTON TO BE WIRED TO ADDITIONAL AUX RELAY TO PREVENT DOOR FORCED ALARM. FREE EGRESS AT ALL TIMES.