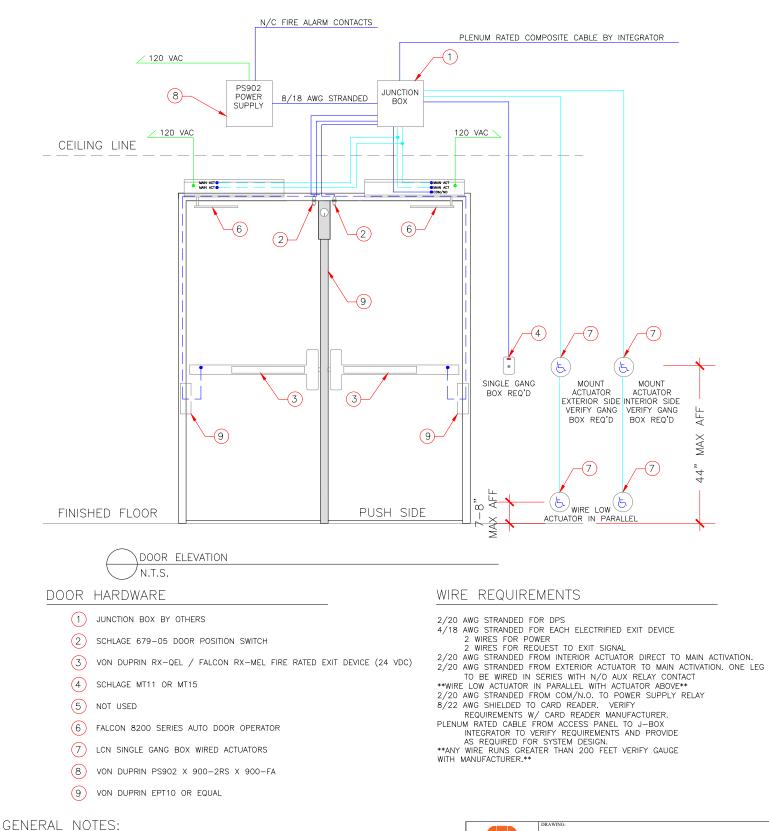

## OPERATIONAL DESCRIPTION:

DOR NORMALLY CLOSED AND LOCKED. ENTRY BY VALID CREDENTIAL AT CARD READER OR BY KEY OVER-RIDE. RX SWITCH / MOTION SENSOR SHUNTS DOOR FORCED OPEN IN ACCESS CONTROL SYSTEM. INTERIOR ACTUATOR TO START OPENING CYCLE (UNLESS ADO IS POWERED OFF) EXTERIOR ACTUATOR WIRED IN SERIES THROUGH ACCESS CONTROL SYSTEM AUX RELAY SUCH THAT ON VALID CARD OR TIME ZONE CONTROL ACTUATOR CAN BE PRESSED TO START OPENING CYCLE. KEY OVER-RIDE WILL CAUSE DOOR FORCED EVENT IN ACCESS CONTROL SYSTEM. FREE EGRESS AT ALL TIMES.

|                          | ELEVATION DRAWING                                        |           |                |
|--------------------------|----------------------------------------------------------|-----------|----------------|
| ALLEGION                 | <sup>Drawn</sup><br><sup>By:</sup> Jason Relyea DHT, DHC |           | Checked<br>by: |
| ELECTRIFIED<br>ELEVATION | DATE:<br>03-15-2021                                      |           |                |
| DRAWINGS                 | SCALE:<br>N.T.S.                                         | REVISION: | 20900          |